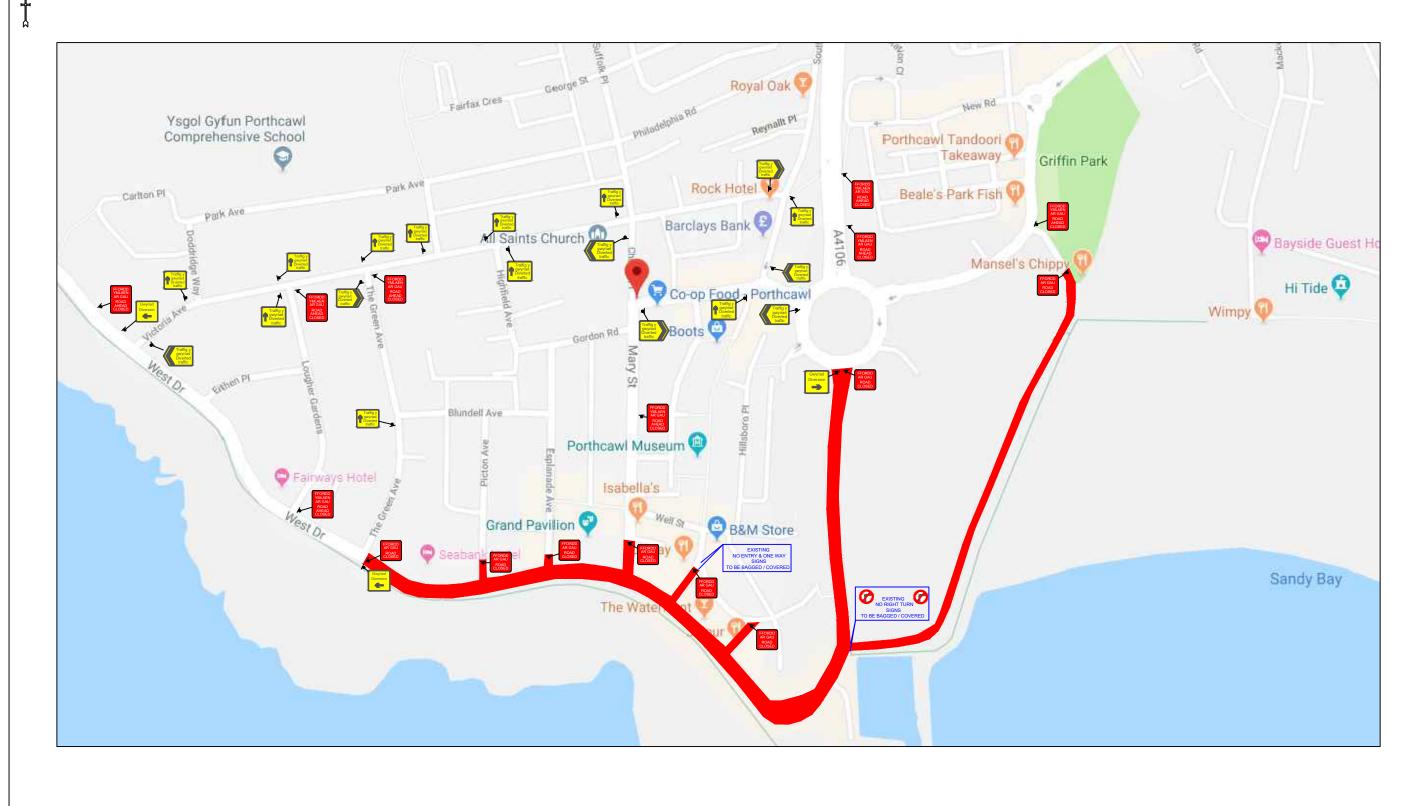

## PHASE 1B: SUNDAY 05.00 AM TO SUNDAY 09:45AM

## ADDITIONAL NOTES AND PHASE CHANGES TO TM LAYOUTS:

NOTE 1: SUNDAY PHASE 2 (AT 11.20 AM ROAD CLOSURE TO BE REDUCED TO JUNCTION OF EASTERN PROMENADE AND PORT WAY TO ALLOW ACCESS AND PARKING.

NOTE 2: SUNDAY PHASE 3 (AT 14.00 PM ESPLANADE ROAD CLOSURE TO BE REDUCED BACK TO JUNCTION OF JOHN STREET. FULL REMOVAL AT APPROX. 4PM

NOTE 3: NO RIGHT TURN TURNS OUT OF EASTERN PROMENADE WILL NEED TO BAGGED / COVERED DURING PHASE 3.

| Qua                | antum Traffic Management |
|--------------------|--------------------------|
| QUANTUM            | www.quantumtm.co.uk      |
| Traffic Management | +44 (0) 01633 853300     |