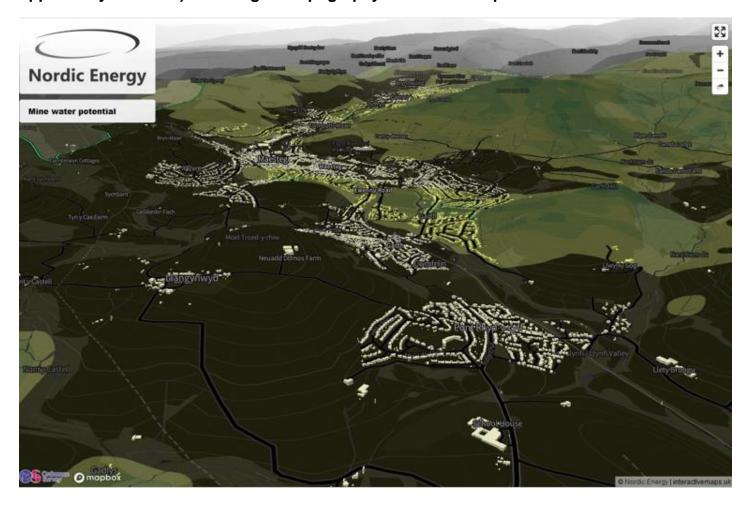

Screenshot – demonstrating the 3D capability with the green shading (mine-water energy opportunity indicator) following the topography of the landscape.

Screenshot – Upper Llynfi Valley leading into Caerau showing mine-water energy opportunities and example of the building level information that sits behind the model. This data applies to an individual home.