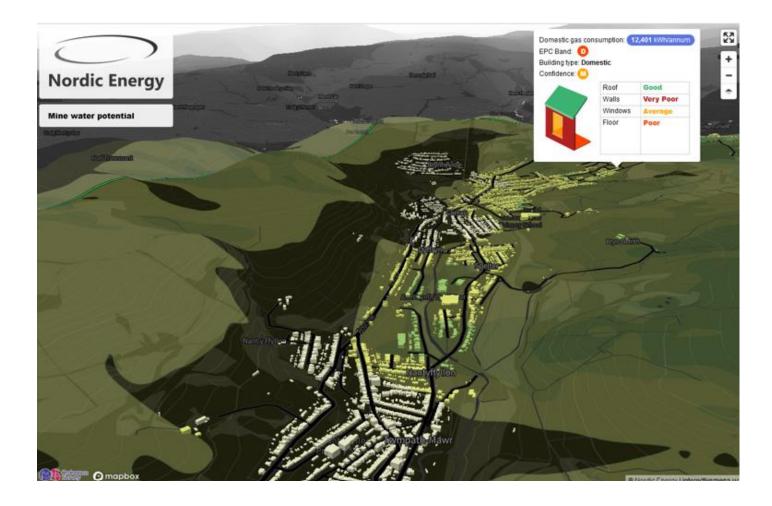

Screenshot – demonstrating the 3D capability with the green shading (mine-water energy opportunity indicator) following the topography of the landscape.

Screenshot – Upper Llynfi Valley leading into Caerau showing mine-water energy opportunities and example of the building level information that sits behind the model. This data applies to an individual home.