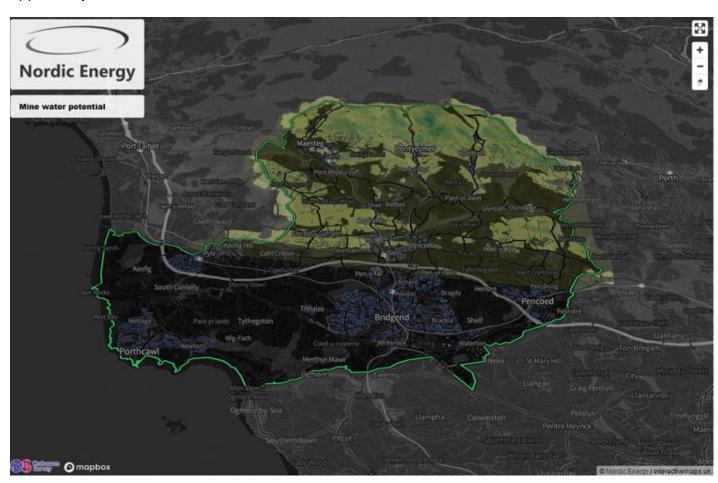

## Mine-water Energy Toolkit – 3D Interactive Model Illustration

https://www.nordic.energy/interactive-map/

Screenshot – Bridgend County Borough Council region showing overlay of mine-water energy opportunities using a green palette. The darker the green area, the better the mine-water energy opportunity.