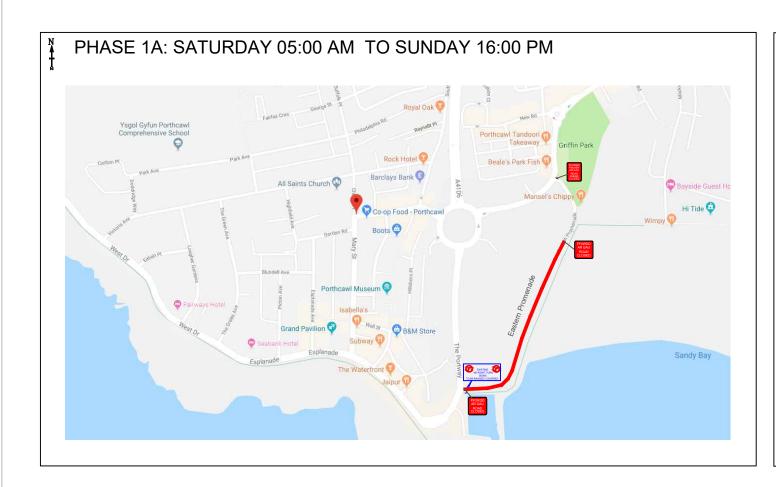

Drawing Title: Road Closure Details Setup and Removal Start and Finish line

Drawing No: RUN4WALES-PORTHCAWL-10K-TMA02

Scale: N.T.S.