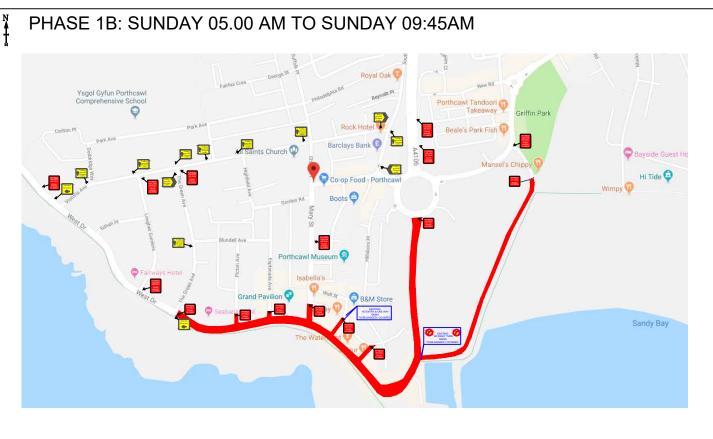

## ADDITIONAL NOTES AND PHASE CHANGES TO TM LAYOUTS:

NOTE 1: SUNDAY PHASE 2 (AT 11.20 AM ROAD CLOSURE TO BE REDUCED TO JUNCTION OF EASTERN PROMENADE AND PORT WAY TO ALLOW ACCESS AND PARKING.

NOTE 2: SUNDAY PHASE 3 Refer to TMA09 (AT 14.00 PM ESPLANADE ROAD CLOSURE TO BE REDUCED BACK TO JUNCTION OF JOHN STREET FULL REMOVAL AT APPROX. 4PM.

Drawing Title: Road Closure Details Setup and Removal Start and Finish line

Drawing No: RUN4WALES-PORTHCAWL-10K-TMA02

Scale: N.T.S.