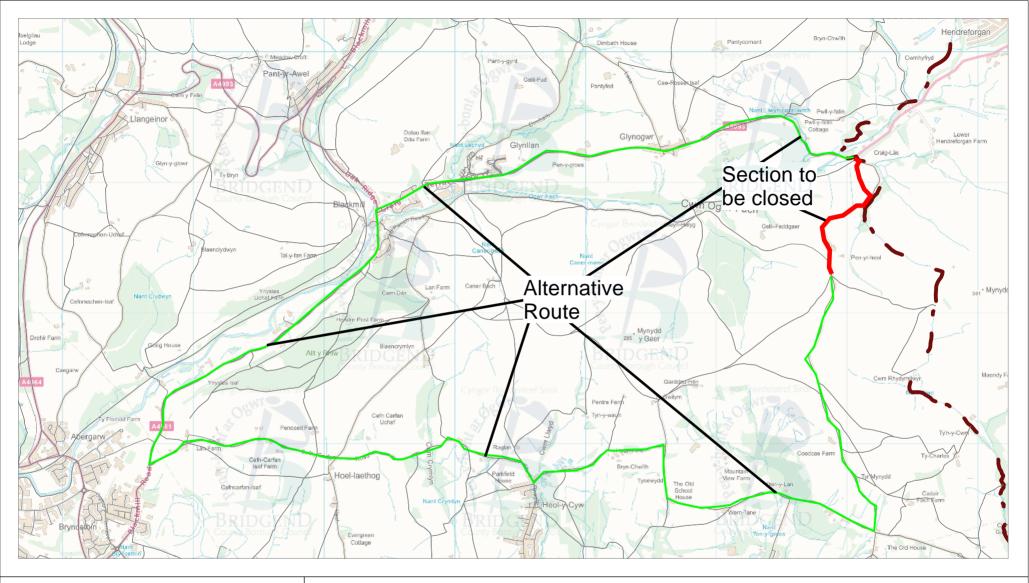

## Mark Shephard

Cyngor Bwrdeistref Sirol

BRIDGEND

County Barough Council

gen'y-bont at

## Rhiwceiliog A4093 to Minnffrwd Road, road closure

## Chief Executive

©Crown Copyright and database right 2025. Ordnance Survey 100023405. Aerial Imagery: Cillics Revealed aerial photography copyright The Geoinformation Group 2011. Contains Natural Resources Wales Information © Natural Resources Wales and database right. All rights reserved. Countryside Council for Wales, ©Crown Copyright and database right 10255. Ordnance Survey 100018813.

Forestry Commission, ©Crown Copyright and database right 2025. Ordnanc Survey 100025498. Time of Plot: 12:06

Date of Plot: 20/05/2025

1:28953

Plot generated by JJ

Department Highways