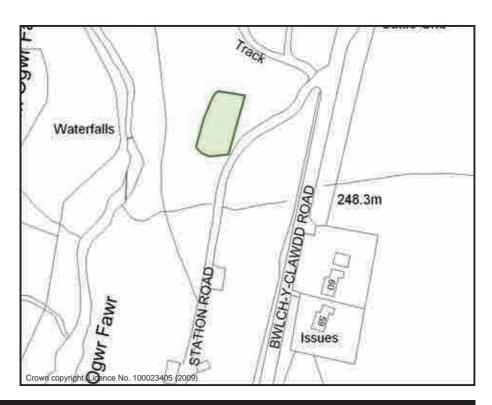

#### Station Road Allotments

| ID No.           | LV12 Sub Area                                          |                    | L         | lynfi Valley |  |  |  |  |
|------------------|--------------------------------------------------------|--------------------|-----------|--------------|--|--|--|--|
| Address          | Address Station Road, Pontrhydycyff, Maesteg. CF34 9TF |                    |           |              |  |  |  |  |
| Description/Usag | ge Ve                                                  | getable Plots      | Status    | Other        |  |  |  |  |
| Date visited     | 13/07/2009 Grid E                                      | <sup>2</sup> 87176 | Grid N    | 189068       |  |  |  |  |
| Ownership        | Council Area                                           | 0.253Ha            | Operation | nal Yes      |  |  |  |  |