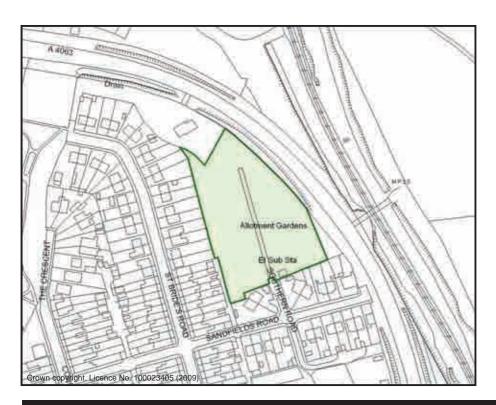

## Sunnyside Allotments

| Sub Area                                                     |                    | Pencoed ID No. |                    |     |           | PE03       |  |
|--------------------------------------------------------------|--------------------|----------------|--------------------|-----|-----------|------------|--|
| Address Hendre Road Relief Road, Pencoed, Bridgend. CF35 5PY |                    |                |                    |     |           |            |  |
| Description                                                  | on/Usage           |                |                    |     | Status    | Statutory  |  |
| Grid E                                                       | <sup>2</sup> 96068 | Grid N         | <sup>1</sup> 81777 | Dat | e visited | 16/07/2009 |  |
| Area                                                         | 0.466Ha            | Operatio       | nal Yes            | Ow  | nership   | Council    |  |