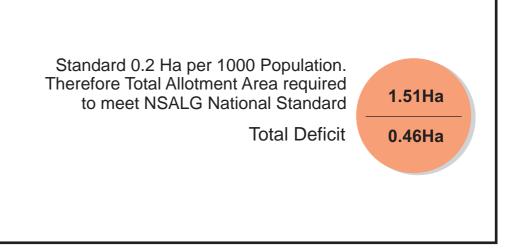

#### 3. <u>Assessment Methodology</u>

3.1 In terms of assessing the adequacy of provision, there is no recognised quantitative standard for allotment provision, although the publication "Growing in the Community Good Practice Guide" recommends that a useful measure is 15 plots per 1000 households. However, the National Society of Allotments and Leisure Gardeners (NSALG) suggests a national standard of 20 allotments per 1000 households. The higher (NSALG) standard equates to approximately 0.2 hectares of allotments per 1000 population, based on an average plot size of 250m² and an average household size of 2.38. This standard of 0.2 hectares per 1000 population has been used as a bench mark, and

- provision across the County Borough of Bridgend is assessed on a sub-area basis, which is illustrated on the map overleaf.
- 3.2. For the purpose of this document an 'allotment' is defined as having at least 6 plots. Given the average plot size is approximately 250m² only those allotments that are 0.15 hectares or above have been surveyed and included in the assessment. When a site of less than 0.15 hectares has the status of being statutory, this has also been included.
- 3.3. Over the years many allotments have been abandoned; however, it is recognised that they could be reinstated and / or act as extensions to existing allotment sites. Although not a part of the overall assessment of provision, Appendix A identifies a number of sites that could offer the opportunity to supplement provision in the future, if there is the identified level of demand and if resources permit. These additional sites have also been identified on a sub-area basis.