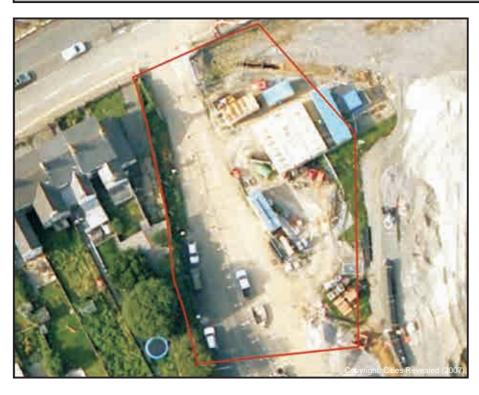

#### **Great Western Avenue Allotments**

| Sub Area   |                    |                                             | Bridge  | end | ID No.  | BR03    |
|------------|--------------------|---------------------------------------------|---------|-----|---------|---------|
| Address    |                    | Coity Road, Bridgend. CF31 1NG              |         |     |         |         |
| Descriptio | n/Usage            | n/Usage Vegetable Plots Status Statutory    |         |     |         |         |
| Grid E     | <sup>2</sup> 90704 | 90704 Grid N 180928 Date visited 16/07/2009 |         |     |         |         |
| Area       | 1.047Ha            | Operation                                   | nal Yes | Owr | nership | Council |