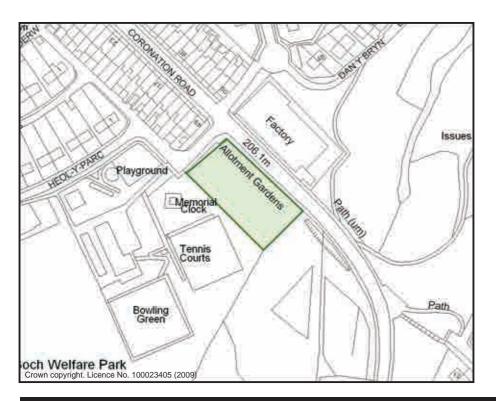

#### **Coronation Road Allotments**

| ID No. Ov07 Sub Area Ogmore Valley                                |     |           |                 |                    |           |           |  |
|-------------------------------------------------------------------|-----|-----------|-----------------|--------------------|-----------|-----------|--|
| Address Coronation Road, Evanstown, Gilfach Goch, Porth. CF39 8RE |     |           |                 |                    |           |           |  |
| Description/Usage                                                 |     |           | Vegetable Plots |                    |           | Statutory |  |
| Date visite                                                       | d C | 9/07/2009 | Grid E          | <sup>2</sup> 97916 | Grid N    | ¹89376    |  |
| Ownership                                                         |     | Council   | Area            | 0.211Ha            | Operation | nal Yes   |  |