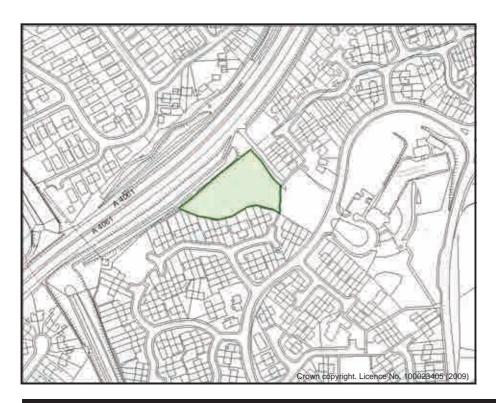

# **Badgers Brook Allotments**

| ID No.         | BR04                                                             | Sub Area |         |           | Bridgend |  |  |
|----------------|------------------------------------------------------------------|----------|---------|-----------|----------|--|--|
| Address        | Address Meadow Rise, Brackla, Bridgend. CF31 2QR                 |          |         |           |          |  |  |
| Description/Us | n/Usage Vegetable Plots Status Statutory                         |          |         |           |          |  |  |
| Date visited   | d 16/07/2009 Grid E <sup>2</sup> 91150 Grid N <sup>1</sup> 80533 |          |         |           |          |  |  |
| Ownership      | Coun                                                             | cil Area | 0.388Ha | Operation | nal Yes  |  |  |