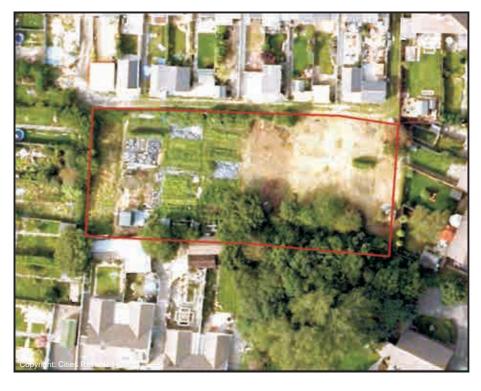

#### Pwllandras Allotments

| Sub Area                                            |          | V         | alleys Gate  | way ID No.   | VG03       |  |
|-----------------------------------------------------|----------|-----------|--------------|--------------|------------|--|
| Address Queen Street, Brynmenyn, Bridgend. CF32 9HS |          |           |              |              |            |  |
| Description                                         | on/Usage | Vege      | etable Plots | Status       | Statutory  |  |
| Grid E                                              | ²89961   | Grid N    | ¹84793       | Date visited | 15/07/2009 |  |
| Area                                                | 0.202Ha  | Operation | nal Yes      | Ownership    | Private    |  |