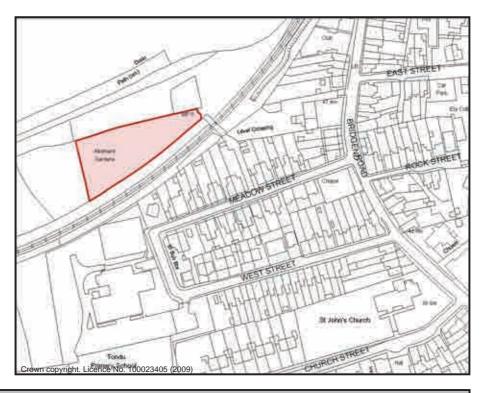

| Sub Area                                                         | Valle | eys Gateway | Area      | 0.248Ha   | ID No. | VG07a   |  |  |
|------------------------------------------------------------------|-------|-------------|-----------|-----------|--------|---------|--|--|
| Address Meadow Street Allotments, Aberkenfig, Bridgend. CF32 9BE |       |             |           |           |        |         |  |  |
| Description/Usage                                                |       |             | Abandoned | Ownership | )      | Private |  |  |