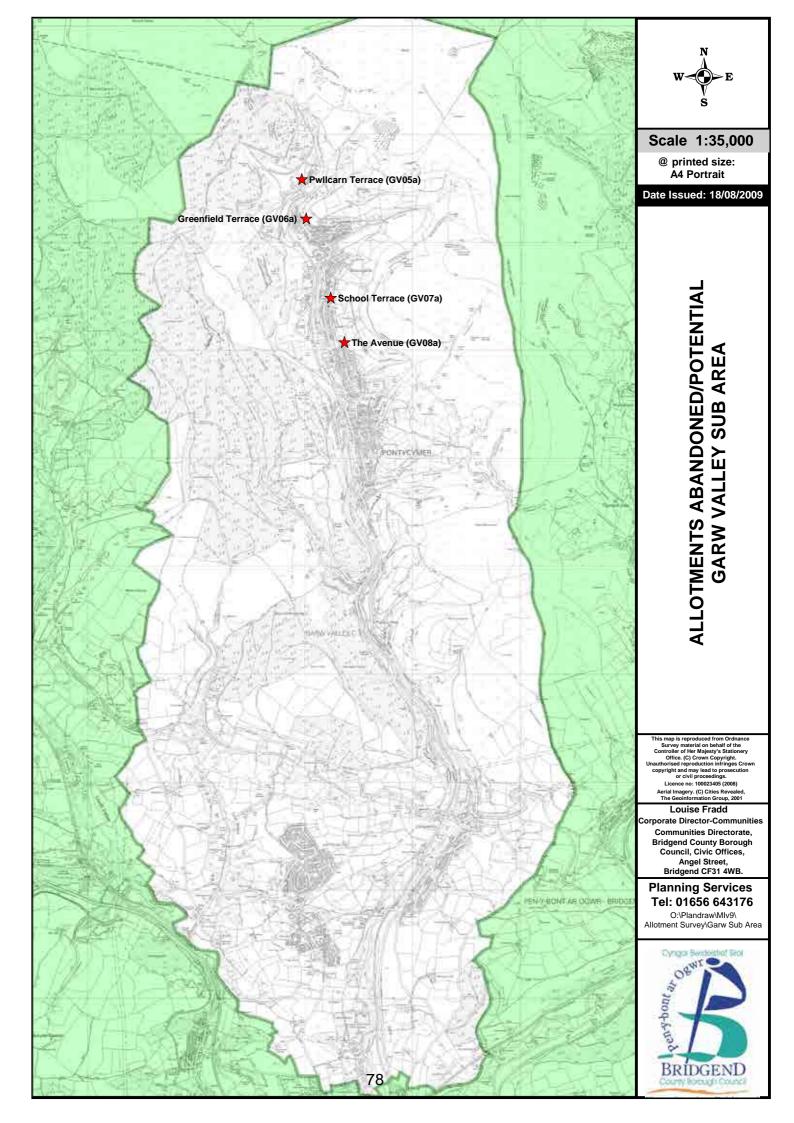

| Sub Area    |               | Garw Valley                                      | Area | 0.175Ha   | ID No. | GV05a   |  |  |  |
|-------------|---------------|--------------------------------------------------|------|-----------|--------|---------|--|--|--|
| Address     |               | Pwllcarn Terrace Allotments, Blaengarw. CF32 8AS |      |           |        |         |  |  |  |
| Description | ption/Usage P |                                                  |      | Ownership |        | Private |  |  |  |

| Sub Area    |                                                    | Garw Valley | Area | 0.116Ha  | ID No. | GV06a   |  |  |
|-------------|----------------------------------------------------|-------------|------|----------|--------|---------|--|--|
| Address     | Greenfield Terrace Allotments, Blaengarw. CF32 8AN |             |      |          |        |         |  |  |
| Description | Description/Usage Abandone                         |             |      | Ownershi | р      | Private |  |  |

| ID No.   | Gv07a                                                  | Area    | 0.109Ha    | Sub Area | Garw Valley         |  |  |  |
|----------|--------------------------------------------------------|---------|------------|----------|---------------------|--|--|--|
| Address  | Address School Terrace Allotments, Blaengarw. CF32 8NF |         |            |          |                     |  |  |  |
| Ownershi | р                                                      | Private | Descriptio | n/Usage  | Abandoned/Potential |  |  |  |

| ID No.    | Gv08a | Area | 0.1   | 34Ha  | Sub Area     | Ga             | rw Valley |
|-----------|-------|------|-------|-------|--------------|----------------|-----------|
| Address   |       |      | The   | Avenu | e Allotments | , Blaengarw. C | F32 8LS   |
| Ownership | 0     | Co   | uncil | Descr | ption/Usage  |                | Potential |