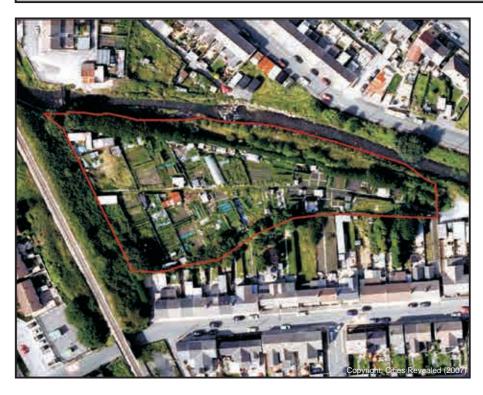

#### Nantymoel Riverside Allotments

| ID No.       | OV02 Sub Area Ogmore Valley                                            |         |      |         |           |         |  |  |
|--------------|------------------------------------------------------------------------|---------|------|---------|-----------|---------|--|--|
| Address      | Address Dinam Street (rear of), Bridgend. CF32 7PU                     |         |      |         |           |         |  |  |
| Description/ | ion/Usage Poultry/Vegetable Plots Status Other                         |         |      |         |           |         |  |  |
| Date visited | visited 30/06/2009 Grid E <sup>2</sup> 93409 Grid N <sup>1</sup> 92721 |         |      |         |           |         |  |  |
| Ownership    |                                                                        | Council | Area | 0.135Ha | Operation | nal Yes |  |  |