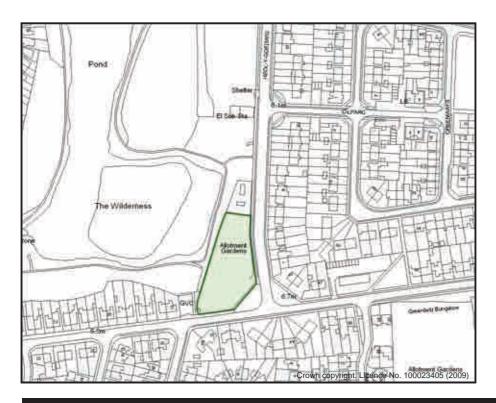

# The Wilderness Allotments

| ID No.                                              |                                                 | PO02 Su   | b Area |                    |           | Porthcawl |  |
|-----------------------------------------------------|-------------------------------------------------|-----------|--------|--------------------|-----------|-----------|--|
| Address Heol y Goedwig, Newton, Porthcawl. CF36 5HY |                                                 |           |        |                    |           |           |  |
| Description/L                                       | escription/Usage Vegetable Plots Status Statuto |           |        |                    |           | Statutory |  |
| Date visited                                        | 1                                               | 5/07/2009 | Grid E | <sup>2</sup> 82359 | Grid N    | ¹77530    |  |
| Ownership                                           |                                                 | Council   | Area   | 0.315Ha            | Operation | nal Yes   |  |