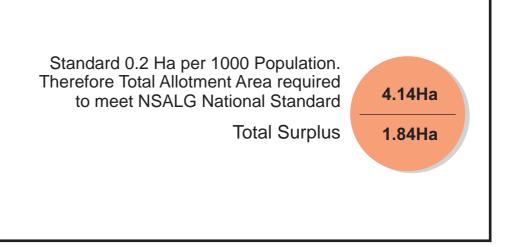

#### 3. <u>Assessment Methodology</u>

3.1 In terms of assessing the adequacy of provision, there is no recognised quantitative standard for allotment provision, although the publication "Growing in the Community Good Practice Guide" recommends that a useful measure is 15 plots per 1000 households. However, the National Society of Allotments and Leisure Gardeners (NSALG) suggests a national standard of 20 allotments per 1000 households. The higher (NSALG) standard equates to approximately 0.2 hectares of allotments per 1000 population, based on an average plot size of 250m² and an average household size of 2.38. This standard of 0.2 hectares per 1000 population has been used as a bench mark, and

- provision across the County Borough of Bridgend is assessed on a sub-area basis, which is illustrated on the map overleaf.
- 3.2. For the purpose of this document an 'allotment' is defined as having at least 6 plots. Given the average plot size is approximately 250m² only those allotments that are 0.15 hectares or above have been surveyed and included in the assessment. When a site of less than 0.15 hectares has the status of being statutory, this has also been included.
- 3.3. Over the years many allotments have been abandoned; however, it is recognised that they could be reinstated and / or act as extensions to existing allotment sites. Although not a part of the overall assessment of provision, Appendix A identifies a number of sites that could offer the opportunity to supplement provision in the future, if there is the identified level of demand and if resources permit. These additional sites have also been identified on a sub-area basis.