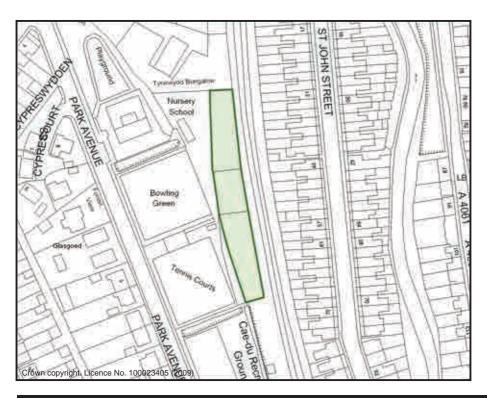

## Mayfield Avenue Allotments

| Sub Area                                              | 1                  | Bridgend ID No. BR01                  |        |     |         |         |  |
|-------------------------------------------------------|--------------------|---------------------------------------|--------|-----|---------|---------|--|
| Address Mayfield Avenue, Laleston, Bridgend. CF32 0LH |                    |                                       |        |     |         |         |  |
| Descripti                                             | on/Usage           | n/Usage Vegetable Plots Status Other  |        |     |         |         |  |
| Grid E                                                | <sup>2</sup> 87785 | Grid N 179661 Date visited 15/07/2009 |        |     |         |         |  |
| Area                                                  | 0.895Ha            | Operationa                            | al Yes | Owi | nership | Private |  |