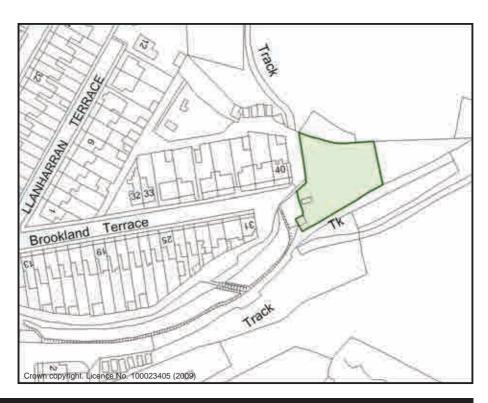

#### **Brookland Terrace Allotments**

| Sub Area                                                            | ı                  |          | Ogmore | Valley | ID No.     | Ov03       |  |
|---------------------------------------------------------------------|--------------------|----------|--------|--------|------------|------------|--|
| Address Brookland Terrace, Pricetown, Nantymoel, Bridgend. CF32 7SY |                    |          |        |        |            |            |  |
| Description                                                         | on/Usage           |          | Р      | oultry | Status     | Other      |  |
| Grid E                                                              | <sup>2</sup> 94013 | Grid N   | ¹9237  | 6 Da   | te visited | 30/06/2009 |  |
| Area                                                                | 0.115Ha            | Operatio | nal Ye | s Ow   | nership    | Private    |  |