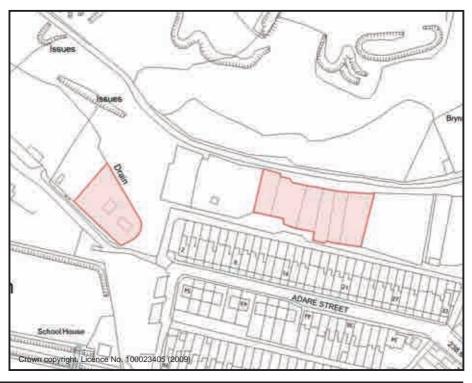

| Sub Area                      | C                                               | Ogmore Valley | Area      | 0.293Ha | ID No.  | Ov08a |  |  |
|-------------------------------|-------------------------------------------------|---------------|-----------|---------|---------|-------|--|--|
| Address                       | Adare Street, Evanstown, Gilfach Goch. Cf39 8RU |               |           |         |         |       |  |  |
| Description/Usage Abandoned/P |                                                 | otential      | Ownership |         | Private |       |  |  |