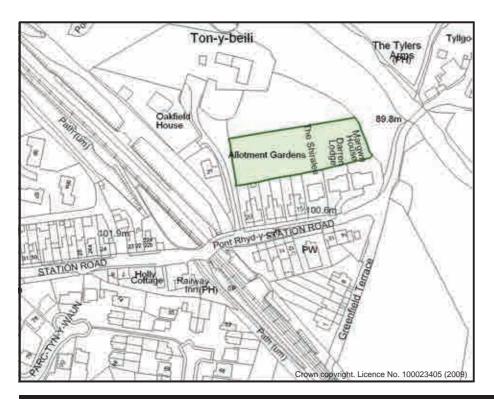

| Garw Valley Sub-Area |                    |            |              |  |  |  |  |
|----------------------|--------------------|------------|--------------|--|--|--|--|
| Allotment<br>ID      | Allotment Name     | Population | Area<br>(Ha) |  |  |  |  |
| GV01                 | King Edward Street |            | 0.349        |  |  |  |  |
| GV02                 | Wood Street        |            | 0.453        |  |  |  |  |
| GV03                 | Heol Pandy         |            | 0.113        |  |  |  |  |
| GV04                 | Godra Bryn         |            | 0.135        |  |  |  |  |
|                      |                    |            |              |  |  |  |  |
|                      |                    |            |              |  |  |  |  |
|                      |                    |            |              |  |  |  |  |
|                      |                    |            |              |  |  |  |  |
|                      |                    |            |              |  |  |  |  |
|                      |                    |            |              |  |  |  |  |
|                      |                    |            |              |  |  |  |  |
|                      |                    |            |              |  |  |  |  |
| Totals               |                    | 7,570      | 1.05         |  |  |  |  |

# King Edward Street Allotments

| Sub Area                                                            | ı                  |           | Ga             | arw Va | lley   | ID No.    | GV01       |
|---------------------------------------------------------------------|--------------------|-----------|----------------|--------|--------|-----------|------------|
| Address King Edward Street (rear of), Blaengarw, Bridgend. CF32 8NG |                    |           |                |        |        |           |            |
| Descripti                                                           | on/Usage           | Vegetab   | le Plo         | ts/Pou | ltry [ | Status    | Other      |
| Grid E                                                              | <sup>2</sup> 90256 | Grid N    | <sup>1</sup> 9 | 2582   | Date   | e visited | 09/07/2009 |
| Area                                                                | 0.349Ha            | Operation | nal            | Yes    | Owr    | nership   | Private    |

#### Wood Street Allotments

| ID No.      |                                                     | GV02 Sub Area Garw Valley            |      |         |           |         |  |  |
|-------------|-----------------------------------------------------|--------------------------------------|------|---------|-----------|---------|--|--|
| Address     | Address Wood Street, Pontycymmer, Bridgend. CF32 8H |                                      |      |         |           |         |  |  |
| Descriptio  | n/Usage                                             | n/Usage Vegetable Plots Status Other |      |         |           |         |  |  |
| Date visite | Date visited 09/07/2009 Grid E 290772 Grid N 191614 |                                      |      |         |           |         |  |  |
| Ownership   | p 90                                                | 0% Private                           | Area | 0.453Ha | Operation | nal Yes |  |  |

#### **Heol Pandy Allotments**

| Sub Area                                                     | 1                  |                                       | Garw Va | lley ID No.  | GV03       |  |  |
|--------------------------------------------------------------|--------------------|---------------------------------------|---------|--------------|------------|--|--|
| Address Heol Pandy (rear of), Llangeinor, Bridgend. CF32 8RB |                    |                                       |         |              |            |  |  |
| Descripti                                                    | on/Usage           | on/Usage Vegetable Plots Status Other |         |              |            |  |  |
| Grid E                                                       | <sup>2</sup> 90916 | Grid N                                | ¹86731  | Date visited | 09/07/2009 |  |  |
| Area                                                         | 0.113Ha            | Operation                             | al Yes  | Ownership    | Private    |  |  |

# Godra Bryn Allotments

| ID No.       |                                                                       | GV04 Sub Area Garw Valley |      |         |           |         |  |  |
|--------------|-----------------------------------------------------------------------|---------------------------|------|---------|-----------|---------|--|--|
| Address      | dress Godra Bryn, Bettws, Bridgend. CF32 8TU                          |                           |      |         |           |         |  |  |
| Description  | otion/Usage Poultry Status Other                                      |                           |      |         |           |         |  |  |
| Date visited | isited 09/07/2009 Grid E <sup>2</sup> 89294 Grid N <sup>1</sup> 86923 |                           |      |         |           |         |  |  |
| Ownership    |                                                                       | Private                   | Area | 0.135Ha | Operation | nal Yes |  |  |