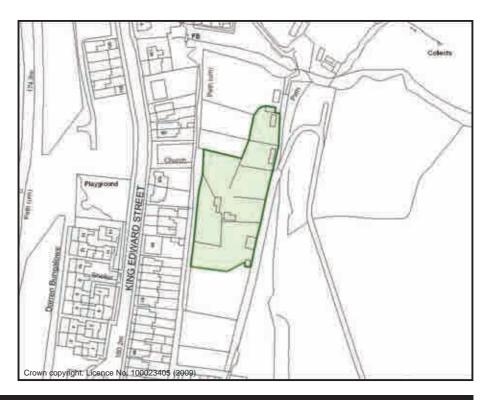

# King Edward Street Allotments

| Sub Area                                                            | ı                  |           | Ga             | arw Va | lley   | ID No.    | GV01       |
|---------------------------------------------------------------------|--------------------|-----------|----------------|--------|--------|-----------|------------|
| Address King Edward Street (rear of), Blaengarw, Bridgend. CF32 8NG |                    |           |                |        |        |           |            |
| Descripti                                                           | on/Usage           | Vegetab   | le Plo         | ts/Pou | ltry [ | Status    | Other      |
| Grid E                                                              | <sup>2</sup> 90256 | Grid N    | <sup>1</sup> 9 | 2582   | Date   | e visited | 09/07/2009 |
| Area                                                                | 0.349Ha            | Operation | nal            | Yes    | Owr    | nership   | Private    |