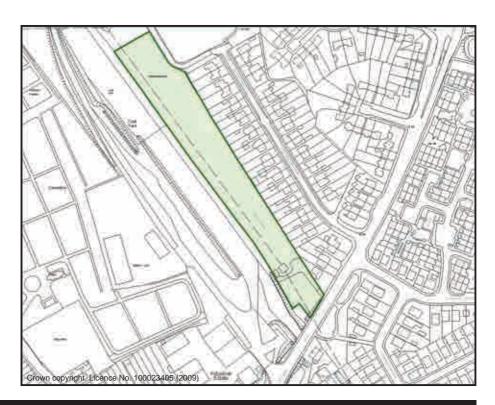

#### Y Parc Allotments

| Sub Area                                            | ı                  |           | Llynfi Va  | lley | ID No.    | LV11       |  |
|-----------------------------------------------------|--------------------|-----------|------------|------|-----------|------------|--|
| Address Fairfield Avenue, Y Parc, Maesteg. CF34 9LP |                    |           |            |      |           |            |  |
| Descripti                                           | on/Usage           | V         | egetable P | lots | Status    | Other      |  |
| Grid E                                              | <sup>2</sup> 85239 | Grid N    | 190420     | Date | e visited | 10/07/2009 |  |
| Area                                                | 0.883Ha            | Operation | al Yes     | Owr  | nership   | Private    |  |