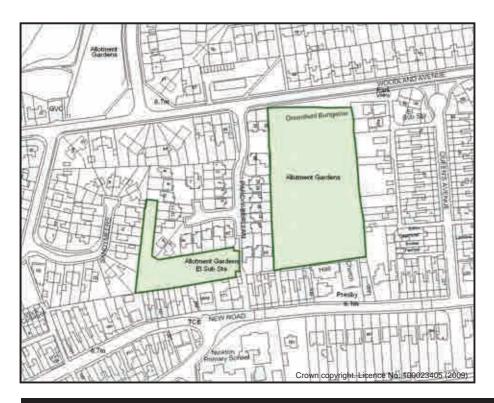

# Newton Nottage Road Allotments

| Sub Area                                                 | ı                                         | Porthcawl ID No. PO03 |        |     |           |            |  |
|----------------------------------------------------------|-------------------------------------------|-----------------------|--------|-----|-----------|------------|--|
| Address Newton Nottage Road, Newton, Porthcawl. CF36 5EA |                                           |                       |        |     |           |            |  |
| Description                                              | on/Usage Vegetable Plots Status. Temporar |                       |        |     | Temporary |            |  |
| Grid E                                                   | ²82587                                    | Grid N                | ¹78031 | Dat | e visited | 15/07/2009 |  |
| Area                                                     | 1.113Ha                                   | Operationa            | I Yes  | Ow  | nership   | Council    |  |

### Woodland Avenue Allotments

| ID No.            |                                              | PO04 Su   | b Area |                    |          | Porthcawl |
|-------------------|----------------------------------------------|-----------|--------|--------------------|----------|-----------|
| Address           | Woodland Avenue, Newton, Porthcawl. CF36 5HR |           |        |                    |          |           |
| Description/Usage |                                              |           | Veg    | etable Plots       | Status   | Other     |
| Date visited      | 1                                            | 5/07/2009 | Grid E | <sup>2</sup> 82548 | Grid N   | 177423    |
| Ownership         |                                              | Private   | Area   | 1.307Ha            | Operatio | nal Yes   |