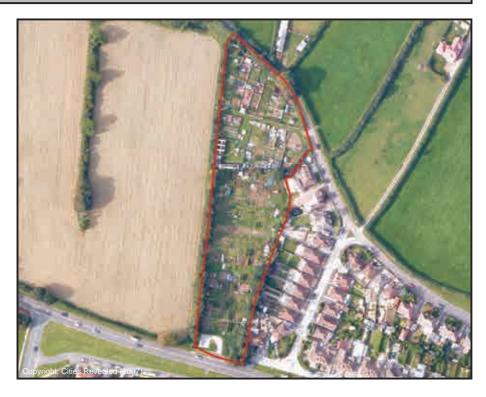

# Newton Nottage Road Allotments

| Sub Area                                                 | ı                                         | Porthcawl ID No. PO03 |        |     |           |            |  |
|----------------------------------------------------------|-------------------------------------------|-----------------------|--------|-----|-----------|------------|--|
| Address Newton Nottage Road, Newton, Porthcawl. CF36 5EA |                                           |                       |        |     |           |            |  |
| Description                                              | on/Usage Vegetable Plots Status. Temporar |                       |        |     | Temporary |            |  |
| Grid E                                                   | ²82587                                    | Grid N                | ¹78031 | Dat | e visited | 15/07/2009 |  |
| Area                                                     | 1.113Ha                                   | Operationa            | I Yes  | Ow  | nership   | Council    |  |

### Woodland Avenue Allotments

| ID No.            |                                              | PO04 Su   | b Area |                    |          | Porthcawl |
|-------------------|----------------------------------------------|-----------|--------|--------------------|----------|-----------|
| Address           | Woodland Avenue, Newton, Porthcawl. CF36 5HR |           |        |                    |          |           |
| Description/Usage |                                              |           | Veg    | etable Plots       | Status   | Other     |
| Date visited      | 1                                            | 5/07/2009 | Grid E | <sup>2</sup> 82548 | Grid N   | 177423    |
| Ownership         |                                              | Private   | Area   | 1.307Ha            | Operatio | nal Yes   |