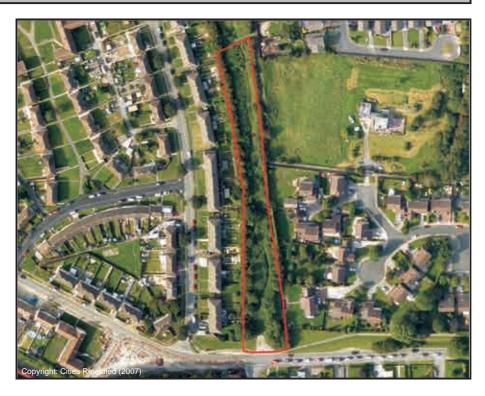

# Newton Nottage Road Allotments

| Sub Area                                                 | ı                                         | Porthcawl ID No. PO03 |        |     |           |            |  |
|----------------------------------------------------------|-------------------------------------------|-----------------------|--------|-----|-----------|------------|--|
| Address Newton Nottage Road, Newton, Porthcawl. CF36 5EA |                                           |                       |        |     |           |            |  |
| Description                                              | on/Usage Vegetable Plots Status. Temporar |                       |        |     | Temporary |            |  |
| Grid E                                                   | ²82587                                    | Grid N                | ¹78031 | Dat | e visited | 15/07/2009 |  |
| Area                                                     | 1.113Ha                                   | Operationa            | I Yes  | Ow  | nership   | Council    |  |