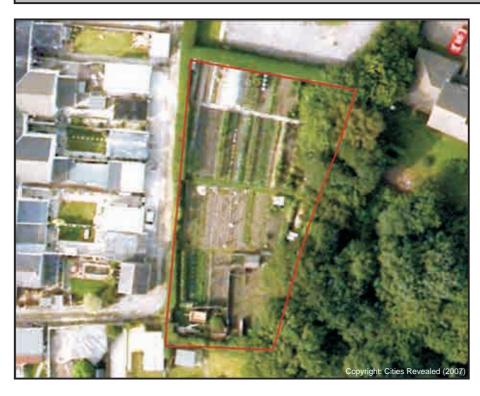

### Caerbryn/Onslow Terrace Allotments

| ID No.                                                          | No. VG02 Sub Area Valleys Gateway |           |        |                    |           |                    |  |
|-----------------------------------------------------------------|-----------------------------------|-----------|--------|--------------------|-----------|--------------------|--|
| Address Onslow Terrace (rear of), Brynmenyn, Bridgend. CF32 9HW |                                   |           |        |                    |           |                    |  |
| Description/Usage                                               |                                   |           | Veg    | etable Plots       | Status    | Statutory          |  |
| Date visited                                                    | 1 1                               | 5/07/2009 | Grid E | <sup>2</sup> 89928 | Grid N    | <sup>1</sup> 84660 |  |
| Ownership                                                       |                                   | Private   | Area   | 0.108Ha            | Operation | nal Yes            |  |

#### Pwllandras Allotments

| Sub Area                                            |          | V         | alleys Gate  | way ID No.   | VG03       |  |
|-----------------------------------------------------|----------|-----------|--------------|--------------|------------|--|
| Address Queen Street, Brynmenyn, Bridgend. CF32 9HS |          |           |              |              |            |  |
| Description                                         | on/Usage | Vege      | etable Plots | Status       | Statutory  |  |
| Grid E                                              | ²89961   | Grid N    | ¹84793       | Date visited | 15/07/2009 |  |
| Area                                                | 0.202Ha  | Operation | nal Yes      | Ownership    | Private    |  |