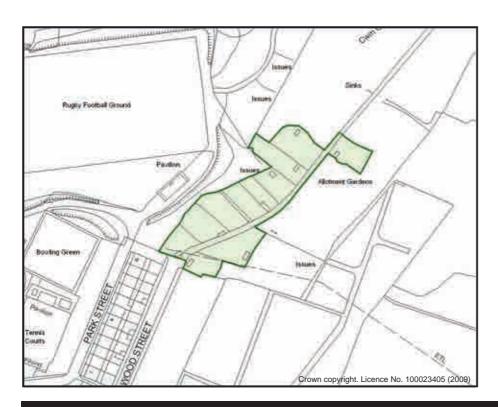

#### Wood Street Allotments

| ID No.      |                                                     | GV02 Sub Area Garw Valley            |      |         |           |         |  |  |
|-------------|-----------------------------------------------------|--------------------------------------|------|---------|-----------|---------|--|--|
| Address     | Address Wood Street, Pontycymmer, Bridgend. CF32 8H |                                      |      |         |           |         |  |  |
| Descriptio  | n/Usage                                             | n/Usage Vegetable Plots Status Other |      |         |           |         |  |  |
| Date visite | Date visited 09/07/2009 Grid E 290772 Grid N 191614 |                                      |      |         |           |         |  |  |
| Ownership   | p 90                                                | 0% Private                           | Area | 0.453Ha | Operation | nal Yes |  |  |