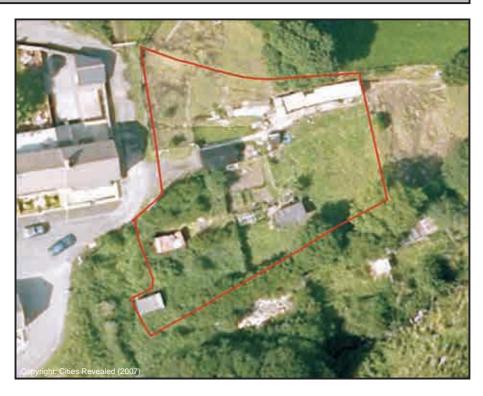

#### **Brookland Terrace Allotments**

| Sub Area                                                            | ı                  |          | Ogmore | Valley | ID No.     | Ov03       |  |
|---------------------------------------------------------------------|--------------------|----------|--------|--------|------------|------------|--|
| Address Brookland Terrace, Pricetown, Nantymoel, Bridgend. CF32 7SY |                    |          |        |        |            |            |  |
| Description                                                         | on/Usage           |          | Р      | oultry | Status     | Other      |  |
| Grid E                                                              | <sup>2</sup> 94013 | Grid N   | ¹9237  | 6 Da   | te visited | 30/06/2009 |  |
| Area                                                                | 0.115Ha            | Operatio | nal Ye | s Ow   | nership    | Private    |  |