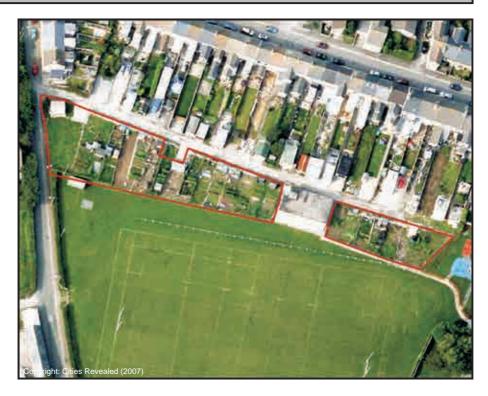

#### **Bryncethin Allotments**

| Sub Area                                                        | 1                  | V         | alleys Gate        | way ID No.   | VG05       |  |
|-----------------------------------------------------------------|--------------------|-----------|--------------------|--------------|------------|--|
| Address Wigan Terrace (rear of), Bryncethin, Bridgend. CF32 9YE |                    |           |                    |              |            |  |
| Descripti                                                       | on/Usage           | V         | /egetable Pl       | ots Status   | Statutory  |  |
| Grid E                                                          | <sup>2</sup> 91377 | Grid N    | <sup>1</sup> 84400 | Date visited | 15/07/2009 |  |
| Area                                                            | 0.245Ha            | Operation | nal Yes            | Ownership    | Council    |  |