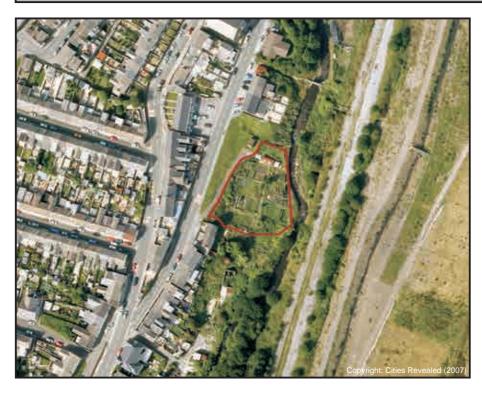

#### Twmpath Allotments

| ID No.                                               | LV08 Sub Area                       | LV08 Sub Area Llynfi Valley |          |         |  |  |  |
|------------------------------------------------------|-------------------------------------|-----------------------------|----------|---------|--|--|--|
| Address High Street, Nantyffyllon, Maesteg. CF34 0BT |                                     |                             |          |         |  |  |  |
| Description/Usag                                     | Description/Usage Vegetable Plots S |                             |          |         |  |  |  |
| Date visited                                         | 13/07/2009 Grid E                   | <sup>2</sup> 85104          | Grid N   | 192343  |  |  |  |
| Ownership                                            | Council Area                        | 0.182Ha                     | Operatio | nal Yes |  |  |  |