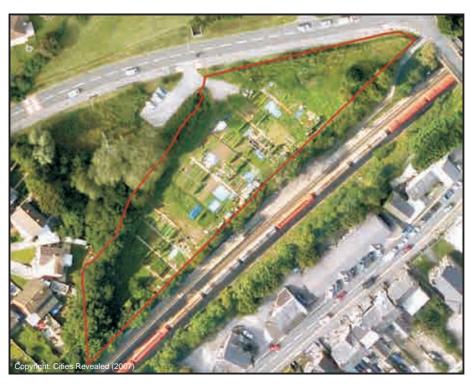

Vegetable Plots

|                 | Bridgend Sub-A       | rea        |              |
|-----------------|----------------------|------------|--------------|
| Allotment<br>ID | Allotment Name       | Population | Area<br>(Ha) |
| BR01            | Mayfield Avenue      |            | 0.895        |
| BR02            | Heol West Plas       |            | 0.813        |
| BR03            | Great Western Avenue |            | 1.047        |
| BR04            | Badgers Brook        |            | 0.388        |
| BR05            | Chorleywood          |            | 0.274        |
| BR06            | Coychurch Road       |            | 0.178        |
| BR07            | Jubilee Road         |            | 0.314        |
| Br08            | Dunraven Park        |            | 0.309        |
| BR09            | Waunscil Avenue      |            | 0.468        |
|                 |                      |            |              |
|                 |                      |            |              |
|                 |                      |            |              |
| Totals          |                      | 41,910     | 4.68         |