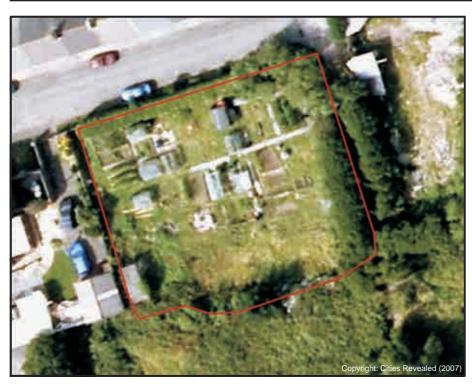

#### Bron Fair Allotments

| Sub Area                                     | a l                |            | Llynfi Va  | lley | ID No.    | LV09       |  |
|----------------------------------------------|--------------------|------------|------------|------|-----------|------------|--|
| Address Cwmdu Road, Garth, Maesteg. CF34 0EX |                    |            |            |      |           |            |  |
| Descripti                                    | on/Usage           | Ve         | egetable P | lots | Status    | Statutory  |  |
| Grid E                                       | <sup>2</sup> 86658 | Grid N     | ¹91089     | Dat  | e visited | 14/07/2009 |  |
| Area                                         | 1.457Ha            | Operationa | al Yes     | Owi  | nership   | Council    |  |