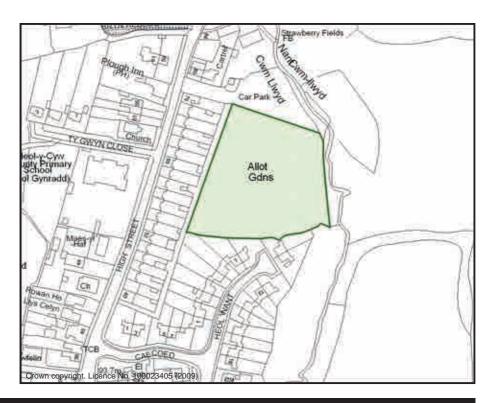

#### Bron Fair Allotments

| Sub Area                                     | a l                |            | Llynfi Va  | lley | ID No.    | LV09       |  |
|----------------------------------------------|--------------------|------------|------------|------|-----------|------------|--|
| Address Cwmdu Road, Garth, Maesteg. CF34 0EX |                    |            |            |      |           |            |  |
| Descripti                                    | on/Usage           | Ve         | egetable P | lots | Status    | Statutory  |  |
| Grid E                                       | <sup>2</sup> 86658 | Grid N     | ¹91089     | Dat  | e visited | 14/07/2009 |  |
| Area                                         | 1.457Ha            | Operationa | al Yes     | Owi  | nership   | Council    |  |