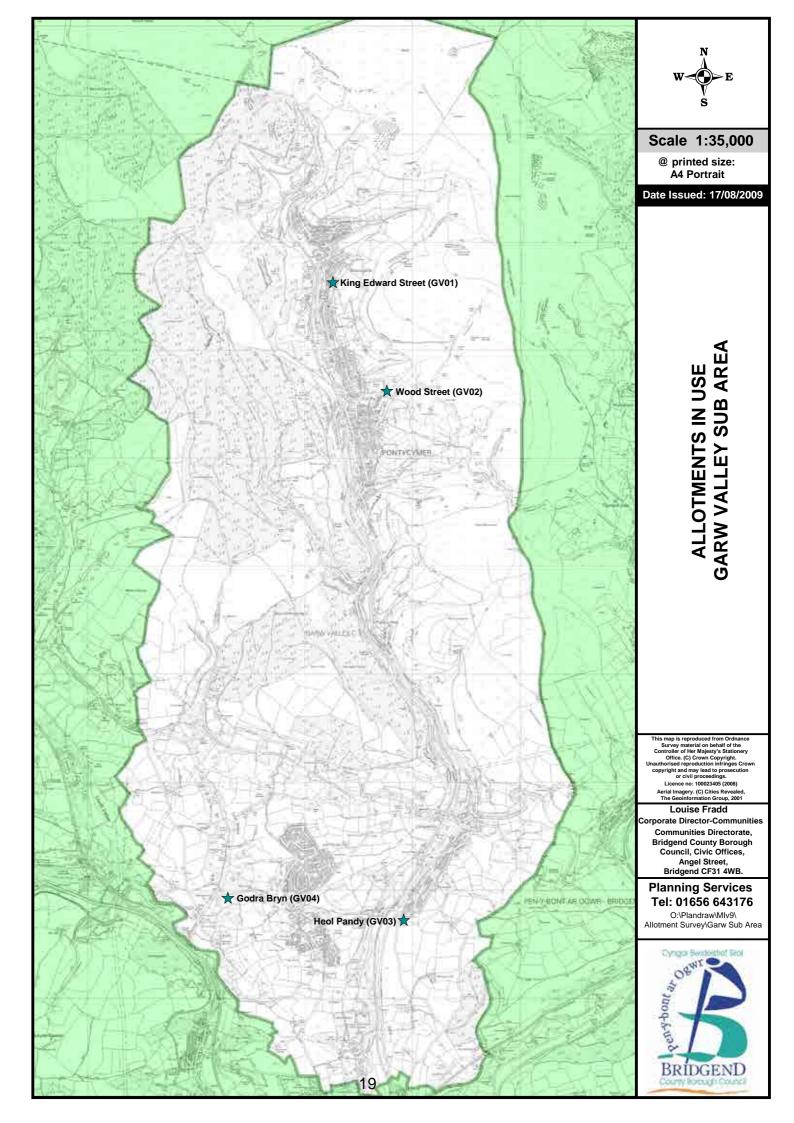

| Garw Valley Sub-Area |                    |            |              |  |  |  |  |
|----------------------|--------------------|------------|--------------|--|--|--|--|
| Allotment<br>ID      | Allotment Name     | Population | Area<br>(Ha) |  |  |  |  |
| GV01                 | King Edward Street |            | 0.349        |  |  |  |  |
| GV02                 | Wood Street        |            | 0.453        |  |  |  |  |
| GV03                 | Heol Pandy         |            | 0.113        |  |  |  |  |
| GV04                 | Godra Bryn         |            | 0.135        |  |  |  |  |
|                      |                    |            |              |  |  |  |  |
|                      |                    |            |              |  |  |  |  |
|                      |                    |            |              |  |  |  |  |
|                      |                    |            |              |  |  |  |  |
|                      |                    |            |              |  |  |  |  |
|                      |                    |            |              |  |  |  |  |
|                      |                    |            |              |  |  |  |  |
|                      |                    |            |              |  |  |  |  |
| Totals               |                    | 7,570      | 1.05         |  |  |  |  |

# King Edward Street Allotments

| Sub Area                                                            | ı                  |           | Ga             | arw Va | lley   | ID No.    | GV01       |
|---------------------------------------------------------------------|--------------------|-----------|----------------|--------|--------|-----------|------------|
| Address King Edward Street (rear of), Blaengarw, Bridgend. CF32 8NG |                    |           |                |        |        |           |            |
| Descripti                                                           | on/Usage           | Vegetab   | le Plo         | ts/Pou | ltry [ | Status    | Other      |
| Grid E                                                              | <sup>2</sup> 90256 | Grid N    | <sup>1</sup> 9 | 2582   | Date   | e visited | 09/07/2009 |
| Area                                                                | 0.349Ha            | Operation | nal            | Yes    | Owr    | nership   | Private    |

#### Wood Street Allotments

| ID No.      |                                                     | GV02 Sub Area Garw Valley            |      |         |           |         |  |  |
|-------------|-----------------------------------------------------|--------------------------------------|------|---------|-----------|---------|--|--|
| Address     | Address Wood Street, Pontycymmer, Bridgend. CF32 8H |                                      |      |         |           |         |  |  |
| Descriptio  | n/Usage                                             | n/Usage Vegetable Plots Status Other |      |         |           |         |  |  |
| Date visite | Date visited 09/07/2009 Grid E 290772 Grid N 191614 |                                      |      |         |           |         |  |  |
| Ownership   | p 90                                                | 0% Private                           | Area | 0.453Ha | Operation | nal Yes |  |  |

#### **Heol Pandy Allotments**

| Sub Area                                                     | 1                  |                                       | Garw Va | lley ID No.  | GV03       |  |  |
|--------------------------------------------------------------|--------------------|---------------------------------------|---------|--------------|------------|--|--|
| Address Heol Pandy (rear of), Llangeinor, Bridgend. CF32 8RB |                    |                                       |         |              |            |  |  |
| Descripti                                                    | on/Usage           | on/Usage Vegetable Plots Status Other |         |              |            |  |  |
| Grid E                                                       | <sup>2</sup> 90916 | Grid N                                | ¹86731  | Date visited | 09/07/2009 |  |  |
| Area                                                         | 0.113Ha            | Operation                             | al Yes  | Ownership    | Private    |  |  |

# Godra Bryn Allotments

| ID No.       |                                                                       | GV04 Sub Area Garw Valley |      |         |           |         |  |  |
|--------------|-----------------------------------------------------------------------|---------------------------|------|---------|-----------|---------|--|--|
| Address      | dress Godra Bryn, Bettws, Bridgend. CF32 8TU                          |                           |      |         |           |         |  |  |
| Description  | otion/Usage Poultry Status Other                                      |                           |      |         |           |         |  |  |
| Date visited | isited 09/07/2009 Grid E <sup>2</sup> 89294 Grid N <sup>1</sup> 86923 |                           |      |         |           |         |  |  |
| Ownership    |                                                                       | Private                   | Area | 0.135Ha | Operation | nal Yes |  |  |