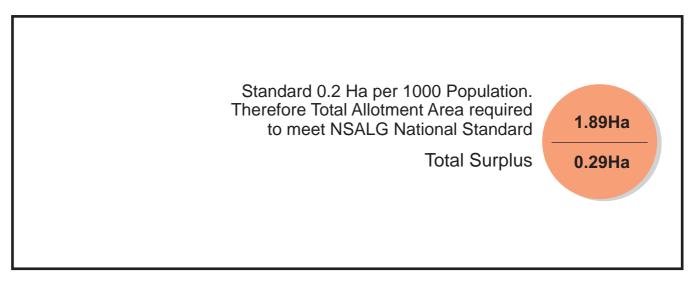

#### 3. <u>Assessment Methodology</u>

3.1 In terms of assessing the adequacy of provision, there is no recognised quantitative standard for allotment provision, although the publication "Growing in the Community Good Practice Guide" recommends that a useful measure is 15 plots per 1000 households. However, the National Society of Allotments and Leisure Gardeners (NSALG) suggests a national standard of 20 allotments per 1000 households. The higher (NSALG) standard equates to approximately 0.2 hectares of allotments per 1000 population, based on an average plot size of 250m² and an average household size of 2.38. This standard of 0.2 hectares per 1000 population has been used as a bench mark, and

- provision across the County Borough of Bridgend is assessed on a sub-area basis, which is illustrated on the map overleaf.
- 3.2. For the purpose of this document an 'allotment' is defined as having at least 6 plots. Given the average plot size is approximately 250m² only those allotments that are 0.15 hectares or above have been surveyed and included in the assessment. When a site of less than 0.15 hectares has the status of being statutory, this has also been included.
- 3.3. Over the years many allotments have been abandoned; however, it is recognised that they could be reinstated and / or act as extensions to existing allotment sites. Although not a part of the overall assessment of provision, Appendix A identifies a number of sites that could offer the opportunity to supplement provision in the future, if there is the identified level of demand and if resources permit. These additional sites have also been identified on a sub-area basis.