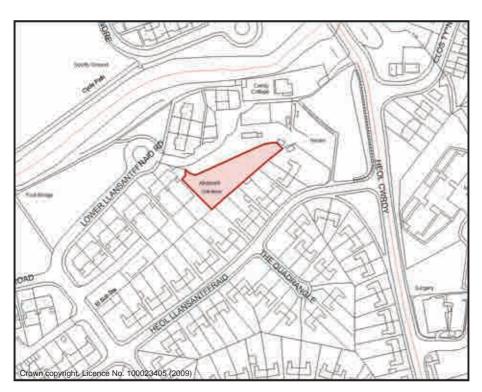

| ID No. VG09a Area 0.119Ha Sub Area Valleys Gateway                      |   |         |            |         |           |  |  |
|-------------------------------------------------------------------------|---|---------|------------|---------|-----------|--|--|
| Address Sarn Allotments, Lower Llansantffraid, Sarn, Bridgend. CF32 9NW |   |         |            |         |           |  |  |
| Ownership                                                               | ) | Private | Descriptio | n/Usage | Abandoned |  |  |