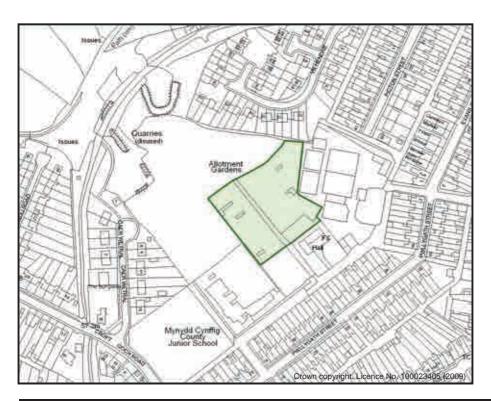

## Waunbant Road Allotments

| Sub Area   |                    | Pyle Kenfig Cornelly ID No. PK05               |         |     |           |            |  |  |
|------------|--------------------|------------------------------------------------|---------|-----|-----------|------------|--|--|
| Address    |                    | Waunbant Road, Kenfig Hill, Bridgend. CF33 6DE |         |     |           |            |  |  |
| Descriptio | n/Usage            | Vegetable Plots Status.                        |         |     |           | Other      |  |  |
| Grid E     | <sup>2</sup> 83545 | Grid N                                         | 182616  | Dat | e visited | 15/07/2009 |  |  |
| Area       | 2.098Ha            | Operatio                                       | nal Yes | Ow  | nership   | Private    |  |  |