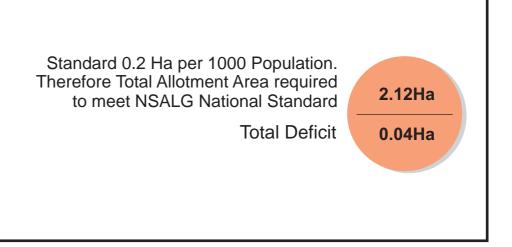

|                 | Valleys Gateway Su      | ıb-Area    |              |
|-----------------|-------------------------|------------|--------------|
| Allotment<br>ID | Allotment Name          | Population | Area<br>(Ha) |
| VG01            | Park Terrace            |            | 0.430        |
| VG02            | Caerbryn/Onslow Terrace |            | 0.108        |
| VG03            | Pwllandras              |            | 0.202        |
| VG04            | Bryn Terrace            |            | 0.389        |
| VG05            | Bryncethin              |            | 0.245        |
| VG06            | Sandfields Road         |            | 0.704        |
|                 |                         |            |              |
|                 |                         |            |              |
|                 |                         |            |              |
|                 |                         |            |              |
|                 |                         |            |              |
|                 |                         |            |              |
| Totals          |                         | 10,603     | 2.08         |