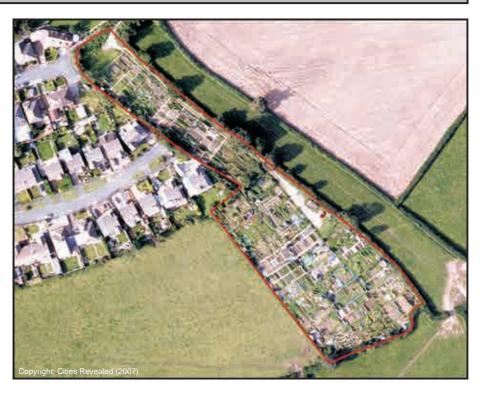

#### Bron Fair Allotments

| Sub Area                                     | a l                |            | Llynfi Va  | lley | ID No.    | LV09       |  |
|----------------------------------------------|--------------------|------------|------------|------|-----------|------------|--|
| Address Cwmdu Road, Garth, Maesteg. CF34 0EX |                    |            |            |      |           |            |  |
| Descripti                                    | on/Usage           | Ve         | egetable P | lots | Status    | Statutory  |  |
| Grid E                                       | <sup>2</sup> 86658 | Grid N     | ¹91089     | Dat  | e visited | 14/07/2009 |  |
| Area                                         | 1.457Ha            | Operationa | al Yes     | Owi  | nership   | Council    |  |