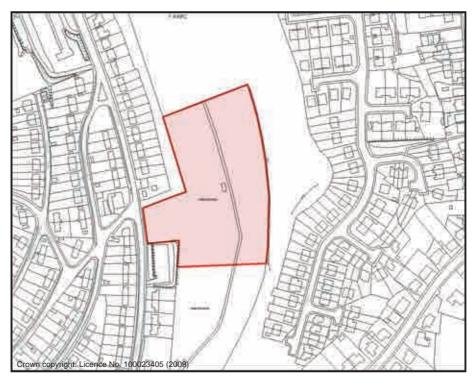

| Sub Area    |                                                        | Llynfi Valley | Area        | 1.572Ha   | ID No. | LV11a   |  |
|-------------|--------------------------------------------------------|---------------|-------------|-----------|--------|---------|--|
| Address     | Y Parc Allotments, Fairfield Avenue, Maesteg. CF34 9LP |               |             |           |        |         |  |
| Description | n/Usage                                                | Abandone      | d/Potential | Ownership | 0      | Private |  |