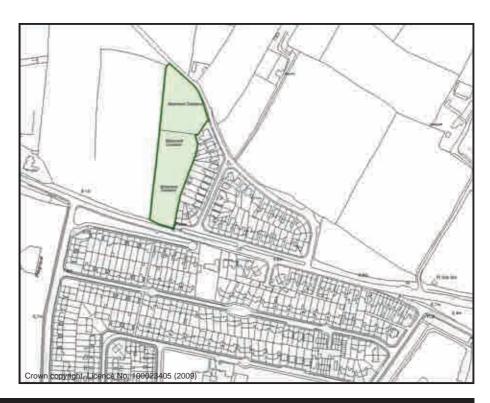

|                 | Valleys Gateway Su      | ıb-Area    |              |
|-----------------|-------------------------|------------|--------------|
| Allotment<br>ID | Allotment Name          | Population | Area<br>(Ha) |
| VG01            | Park Terrace            |            | 0.430        |
| VG02            | Caerbryn/Onslow Terrace |            | 0.108        |
| VG03            | Pwllandras              |            | 0.202        |
| VG04            | Bryn Terrace            |            | 0.389        |
| VG05            | Bryncethin              |            | 0.245        |
| VG06            | Sandfields Road         |            | 0.704        |
|                 |                         |            |              |
|                 |                         |            |              |
|                 |                         |            |              |
|                 |                         |            |              |
|                 |                         |            |              |
|                 |                         |            |              |
| Totals          |                         | 10,603     | 2.08         |

### Park Terrace Allotments

| Sub Area    |                                         | Valle                       | ys Gatev | vay ID No.   | VG01       |  |
|-------------|-----------------------------------------|-----------------------------|----------|--------------|------------|--|
| Address     | Park Terrace, Tondu, Bridgend. CF32 9HE |                             |          |              |            |  |
| Description | on/Usage                                | Vegetable Plots Status Othe |          |              |            |  |
| Grid E      | ²88861                                  | Grid N                      | 184427   | Date visited | 15/07/2009 |  |
| Area        | 0.430Ha                                 | Operational                 | Yes      | Ownership    | Private    |  |

### Caerbryn/Onslow Terrace Allotments

| ID No.                                                          | No. VG02 Sub Area Valleys Gateway |           |        |                    |           |                    |  |
|-----------------------------------------------------------------|-----------------------------------|-----------|--------|--------------------|-----------|--------------------|--|
| Address Onslow Terrace (rear of), Brynmenyn, Bridgend. CF32 9HW |                                   |           |        |                    |           |                    |  |
| Description/Usage                                               |                                   |           | Veg    | etable Plots       | Status    | Statutory          |  |
| Date visited                                                    | 1 1                               | 5/07/2009 | Grid E | <sup>2</sup> 89928 | Grid N    | <sup>1</sup> 84660 |  |
| Ownership                                                       |                                   | Private   | Area   | 0.108Ha            | Operation | nal Yes            |  |

#### Pwllandras Allotments

| Sub Area                                            |          | V         | alleys Gate  | way ID No.   | VG03       |  |
|-----------------------------------------------------|----------|-----------|--------------|--------------|------------|--|
| Address Queen Street, Brynmenyn, Bridgend. CF32 9HS |          |           |              |              |            |  |
| Description                                         | on/Usage | Vege      | etable Plots | Status       | Statutory  |  |
| Grid E                                              | ²89961   | Grid N    | ¹84793       | Date visited | 15/07/2009 |  |
| Area                                                | 0.202Ha  | Operation | nal Yes      | Ownership    | Private    |  |