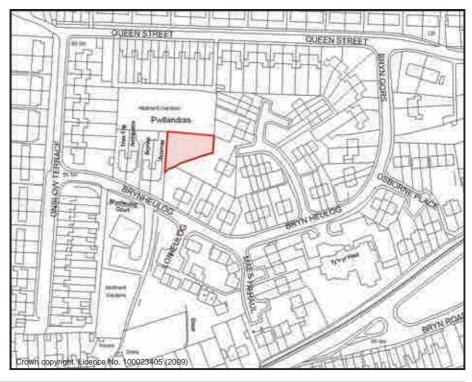

#### Pwllandras Allotments

| Sub Area                                            |          | V         | alleys Gate  | way ID No.   | VG03       |  |
|-----------------------------------------------------|----------|-----------|--------------|--------------|------------|--|
| Address Queen Street, Brynmenyn, Bridgend. CF32 9HS |          |           |              |              |            |  |
| Description                                         | on/Usage | Vege      | etable Plots | Status       | Statutory  |  |
| Grid E                                              | ²89961   | Grid N    | ¹84793       | Date visited | 15/07/2009 |  |
| Area                                                | 0.202Ha  | Operation | nal Yes      | Ownership    | Private    |  |

| Sub Area          | Valleys Gateway                                        |      |        |           |  | VG03a   |  |
|-------------------|--------------------------------------------------------|------|--------|-----------|--|---------|--|
| Address           | Queen Street Allotments, Brynmenyn, Bridgend. CF32 9HS |      |        |           |  |         |  |
| Description/Usage |                                                        | Abaı | ndoned | Ownership |  | Private |  |