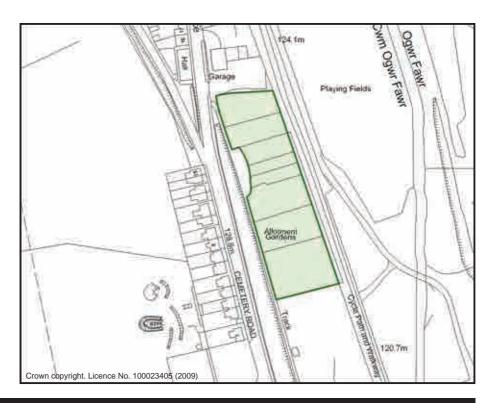

#### Bron Fair Allotments

| Sub Area                                     | a l                |            | Llynfi Va  | lley | ID No.    | LV09       |  |
|----------------------------------------------|--------------------|------------|------------|------|-----------|------------|--|
| Address Cwmdu Road, Garth, Maesteg. CF34 0EX |                    |            |            |      |           |            |  |
| Descripti                                    | on/Usage           | Ve         | egetable P | lots | Status    | Statutory  |  |
| Grid E                                       | <sup>2</sup> 86658 | Grid N     | ¹91089     | Dat  | e visited | 14/07/2009 |  |
| Area                                         | 1.457Ha            | Operationa | al Yes     | Owi  | nership   | Council    |  |