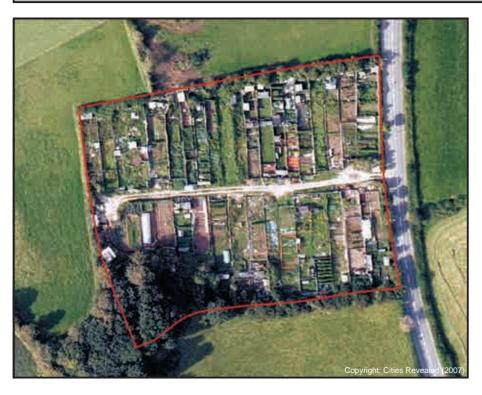

## Waunbant Road Allotments

| Sub Area   |                    | Pyle Kenfig Cornelly ID No. PK05               |         |     |           |            |  |  |
|------------|--------------------|------------------------------------------------|---------|-----|-----------|------------|--|--|
| Address    |                    | Waunbant Road, Kenfig Hill, Bridgend. CF33 6DE |         |     |           |            |  |  |
| Descriptio | n/Usage            | Vegetable Plots Status.                        |         |     |           | Other      |  |  |
| Grid E     | <sup>2</sup> 83545 | Grid N                                         | 182616  | Dat | e visited | 15/07/2009 |  |  |
| Area       | 2.098Ha            | Operatio                                       | nal Yes | Ow  | nership   | Private    |  |  |