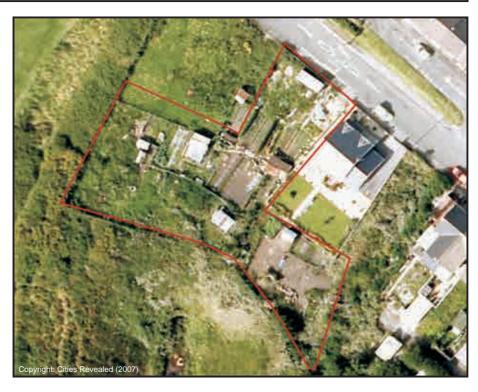

# Lloyd Street Allotments

| ID No.                                                    |                                 | LV02 Su    | b Area | Llynfi Valley      |          |         |  |  |
|-----------------------------------------------------------|---------------------------------|------------|--------|--------------------|----------|---------|--|--|
| Address Lloyd Street, Caerau, Maesteg, Bridgend. CF34 0RA |                                 |            |        |                    |          |         |  |  |
| Description                                               | scription/Usage Vegetable Plots |            |        |                    |          | Other   |  |  |
| Date visit                                                | ted                             | 13/07/2009 | Grid E | <sup>2</sup> 85729 | Grid N   | ¹94160  |  |  |
| Ownersh                                                   | ip                              | Private    | Area   | 0.115Ha            | Operatio | nal Yes |  |  |