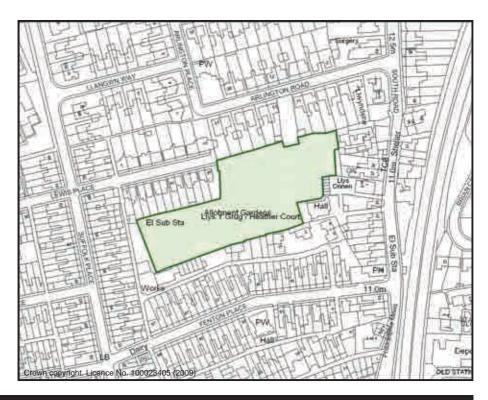

# The Wilderness Allotments

| ID No.                                              |                                                 | PO02 Su   | b Area |                    |           | Porthcawl |  |
|-----------------------------------------------------|-------------------------------------------------|-----------|--------|--------------------|-----------|-----------|--|
| Address Heol y Goedwig, Newton, Porthcawl. CF36 5HY |                                                 |           |        |                    |           |           |  |
| Description/L                                       | escription/Usage Vegetable Plots Status Statuto |           |        |                    |           | Statutory |  |
| Date visited                                        | 1                                               | 5/07/2009 | Grid E | <sup>2</sup> 82359 | Grid N    | ¹77530    |  |
| Ownership                                           |                                                 | Council   | Area   | 0.315Ha            | Operation | nal Yes   |  |