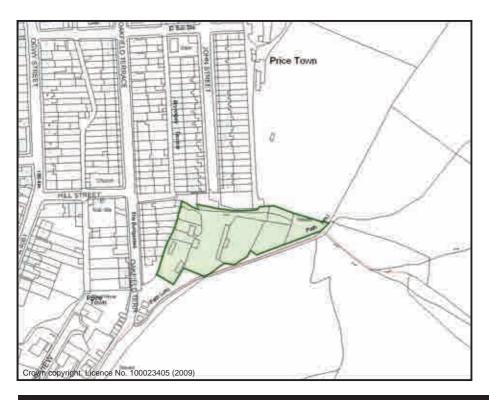

# John Street Allotments

| ID No.                                                        | Ov04 Sub Area Ogmore Valley                                                |         |      |              |           |         |  |  |
|---------------------------------------------------------------|----------------------------------------------------------------------------|---------|------|--------------|-----------|---------|--|--|
| Address John Street, Pricetown, Nantymoel, Bridgend. CF32 7SU |                                                                            |         |      |              |           |         |  |  |
| Description/                                                  | Usage                                                                      |         | Vege | etable Plots | Status    | Other   |  |  |
| Date visited                                                  | ate visited 30/06/2009 Grid E <sup>2</sup> 93902 Grid N <sup>1</sup> 92010 |         |      |              |           |         |  |  |
| Ownership                                                     |                                                                            | Council | Area | 0.446Ha      | Operation | nal Yes |  |  |

#### Park Avenue & Greenfield Terrace Allotments

| ID No. Ov05 Sub Area                                           |     |                         |        | Ogmore Valley      |          |           |  |  |
|----------------------------------------------------------------|-----|-------------------------|--------|--------------------|----------|-----------|--|--|
| Address Park Avenue (rear of), Ogmore Vale, Bridgend. CF32 7DH |     |                         |        |                    |          |           |  |  |
| Description/Usage                                              |     | Poultry/Vegetable Plots |        |                    | Status   | Temporary |  |  |
| Date visite                                                    | d 3 | 0/06/2009               | Grid E | <sup>2</sup> 93217 | Grid N   | 190059    |  |  |
| Ownership                                                      | )   | Council                 | Area   | 0.156Ha            | Operatio | nal Yes   |  |  |

# Cemetery Road Allotments

| Sub Area                                              |                    |                     | Ogmore Val         | lley | ID No.    | Ov06       |
|-------------------------------------------------------|--------------------|---------------------|--------------------|------|-----------|------------|
| Address Cemetery Road, Ogmore Vale Bridgend. CF32 7HT |                    |                     |                    |      |           |            |
| Description                                           | on/Usage           | Vegetable Plots Sta |                    |      | Status    | Other      |
| Grid E                                                | <sup>2</sup> 93381 | Grid N              | <sup>1</sup> 89457 | Date | e visited | 30/06/2009 |
| Area                                                  | 0.604Ha            | Operation           | nal Yes            | Owr  | nership   | Private    |