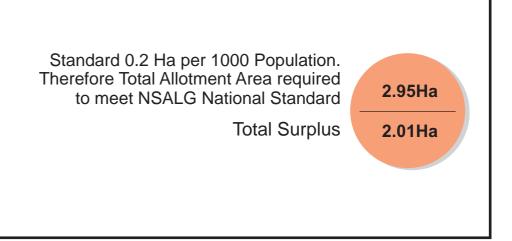

#### 3. <u>Assessment Methodology</u>

3.1 In terms of assessing the adequacy of provision, there is no recognised quantitative standard for allotment provision, although the publication "Growing in the Community Good Practice Guide" recommends that a useful measure is 15 plots per 1000 households. However, the National Society of Allotments and Leisure Gardeners (NSALG) suggests a national standard of 20 allotments per 1000 households. The higher (NSALG) standard equates to approximately 0.2 hectares of allotments per 1000 population, based on an average plot size of 250m² and an average household size of 2.38. This standard of 0.2 hectares per 1000 population has been used as a bench mark, and