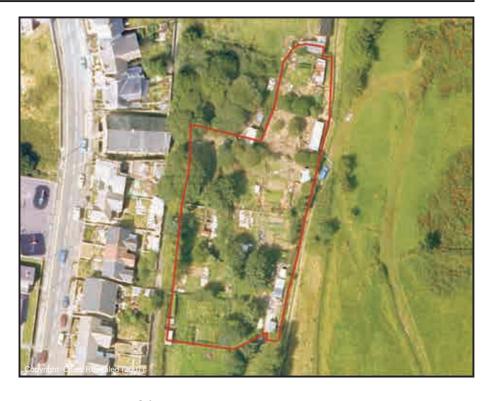

# King Edward Street Allotments

| Sub Area                                                            | ı                  |           | Ga             | arw Va | lley   | ID No.    | GV01       |
|---------------------------------------------------------------------|--------------------|-----------|----------------|--------|--------|-----------|------------|
| Address King Edward Street (rear of), Blaengarw, Bridgend. CF32 8NG |                    |           |                |        |        |           |            |
| Descripti                                                           | on/Usage           | Vegetab   | le Plo         | ts/Pou | ltry [ | Status    | Other      |
| Grid E                                                              | <sup>2</sup> 90256 | Grid N    | <sup>1</sup> 9 | 2582   | Date   | e visited | 09/07/2009 |
| Area                                                                | 0.349Ha            | Operation | nal            | Yes    | Owr    | nership   | Private    |