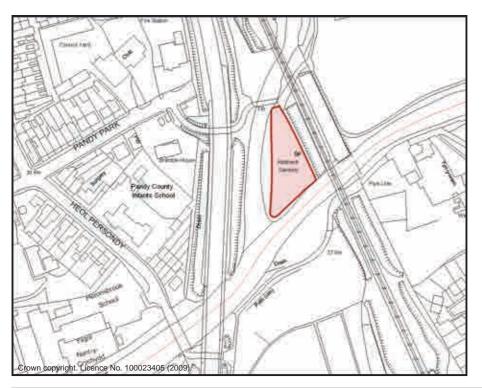

| ID No.   | VG08a                                                 | Area | 0.    | 140Ha             | Sub Area | Valleys Gateway |  |
|----------|-------------------------------------------------------|------|-------|-------------------|----------|-----------------|--|
| Address  | Pandy Park Allotments, Aberkenfig, Bridgend. CF32 9RE |      |       |                   |          |                 |  |
| Ownershi | ip                                                    | Pr   | ivate | Description/Usage |          | Abandoned       |  |