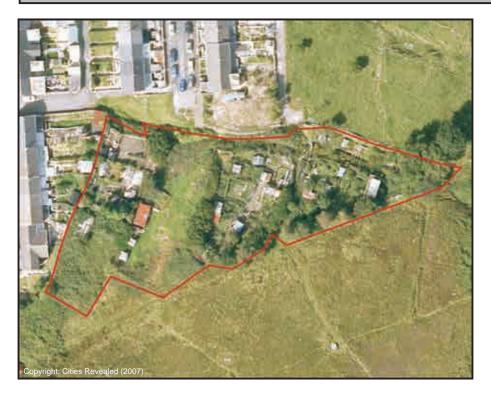

# John Street Allotments

| ID No.                                                        | Ov04 Sub Area Ogmore Valley                                                |         |      |              |           |         |  |  |
|---------------------------------------------------------------|----------------------------------------------------------------------------|---------|------|--------------|-----------|---------|--|--|
| Address John Street, Pricetown, Nantymoel, Bridgend. CF32 7SU |                                                                            |         |      |              |           |         |  |  |
| Description/                                                  | Usage                                                                      |         | Vege | etable Plots | Status    | Other   |  |  |
| Date visited                                                  | ate visited 30/06/2009 Grid E <sup>2</sup> 93902 Grid N <sup>1</sup> 92010 |         |      |              |           |         |  |  |
| Ownership                                                     |                                                                            | Council | Area | 0.446Ha      | Operation | nal Yes |  |  |

#### Park Avenue & Greenfield Terrace Allotments

| ID No. Ov05 Sub Area                                           |     |                         |        | Ogmore Valley      |          |           |  |  |
|----------------------------------------------------------------|-----|-------------------------|--------|--------------------|----------|-----------|--|--|
| Address Park Avenue (rear of), Ogmore Vale, Bridgend. CF32 7DH |     |                         |        |                    |          |           |  |  |
| Description/Usage                                              |     | Poultry/Vegetable Plots |        |                    | Status   | Temporary |  |  |
| Date visite                                                    | d 3 | 0/06/2009               | Grid E | <sup>2</sup> 93217 | Grid N   | 190059    |  |  |
| Ownership                                                      | )   | Council                 | Area   | 0.156Ha            | Operatio | nal Yes   |  |  |

# Cemetery Road Allotments

| Sub Area                                              |                    |                     | Ogmore Val         | lley | ID No.    | Ov06       |
|-------------------------------------------------------|--------------------|---------------------|--------------------|------|-----------|------------|
| Address Cemetery Road, Ogmore Vale Bridgend. CF32 7HT |                    |                     |                    |      |           |            |
| Description                                           | on/Usage           | Vegetable Plots Sta |                    |      | Status    | Other      |
| Grid E                                                | <sup>2</sup> 93381 | Grid N              | <sup>1</sup> 89457 | Date | e visited | 30/06/2009 |
| Area                                                  | 0.604Ha            | Operation           | nal Yes            | Owr  | nership   | Private    |