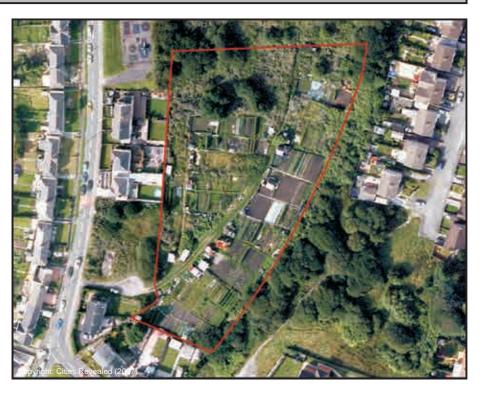

| Garw Valley Sub-Area |                    |            |              |  |  |  |  |
|----------------------|--------------------|------------|--------------|--|--|--|--|
| Allotment<br>ID      | Allotment Name     | Population | Area<br>(Ha) |  |  |  |  |
| GV01                 | King Edward Street |            | 0.349        |  |  |  |  |
| GV02                 | Wood Street        |            | 0.453        |  |  |  |  |
| GV03                 | Heol Pandy         |            | 0.113        |  |  |  |  |
| GV04                 | Godra Bryn         |            | 0.135        |  |  |  |  |
|                      |                    |            |              |  |  |  |  |
|                      |                    |            |              |  |  |  |  |
|                      |                    |            |              |  |  |  |  |
|                      |                    |            |              |  |  |  |  |
|                      |                    |            |              |  |  |  |  |
|                      |                    |            |              |  |  |  |  |
|                      |                    |            |              |  |  |  |  |
|                      |                    |            |              |  |  |  |  |
| Totals               |                    | 7,570      | 1.05         |  |  |  |  |

# King Edward Street Allotments

| Sub Area                                                            | ı                  |           | Ga             | arw Va | lley   | ID No.    | GV01       |
|---------------------------------------------------------------------|--------------------|-----------|----------------|--------|--------|-----------|------------|
| Address King Edward Street (rear of), Blaengarw, Bridgend. CF32 8NG |                    |           |                |        |        |           |            |
| Descripti                                                           | on/Usage           | Vegetab   | le Plo         | ts/Pou | ltry [ | Status    | Other      |
| Grid E                                                              | <sup>2</sup> 90256 | Grid N    | <sup>1</sup> 9 | 2582   | Date   | e visited | 09/07/2009 |
| Area                                                                | 0.349Ha            | Operation | nal            | Yes    | Owr    | nership   | Private    |

#### Wood Street Allotments

| ID No.      |                                                     | GV02 Sub Area Garw Valley            |      |         |           |         |  |  |
|-------------|-----------------------------------------------------|--------------------------------------|------|---------|-----------|---------|--|--|
| Address     | Address Wood Street, Pontycymmer, Bridgend. CF32 8H |                                      |      |         |           |         |  |  |
| Descriptio  | n/Usage                                             | n/Usage Vegetable Plots Status Other |      |         |           |         |  |  |
| Date visite | Date visited 09/07/2009 Grid E 290772 Grid N 191614 |                                      |      |         |           |         |  |  |
| Ownership   | p 90                                                | 0% Private                           | Area | 0.453Ha | Operation | nal Yes |  |  |

#### **Heol Pandy Allotments**

| Sub Area                                                     | 1                  |                                       | Garw Va | lley ID No.  | GV03       |  |  |
|--------------------------------------------------------------|--------------------|---------------------------------------|---------|--------------|------------|--|--|
| Address Heol Pandy (rear of), Llangeinor, Bridgend. CF32 8RB |                    |                                       |         |              |            |  |  |
| Descripti                                                    | on/Usage           | on/Usage Vegetable Plots Status Other |         |              |            |  |  |
| Grid E                                                       | <sup>2</sup> 90916 | Grid N                                | ¹86731  | Date visited | 09/07/2009 |  |  |
| Area                                                         | 0.113Ha            | Operation                             | al Yes  | Ownership    | Private    |  |  |

# Godra Bryn Allotments

| ID No.       |                                                                       | GV04 Sub Area Garw Valley |      |         |           |         |  |  |
|--------------|-----------------------------------------------------------------------|---------------------------|------|---------|-----------|---------|--|--|
| Address      | dress Godra Bryn, Bettws, Bridgend. CF32 8TU                          |                           |      |         |           |         |  |  |
| Description  | otion/Usage Poultry Status Other                                      |                           |      |         |           |         |  |  |
| Date visited | isited 09/07/2009 Grid E <sup>2</sup> 89294 Grid N <sup>1</sup> 86923 |                           |      |         |           |         |  |  |
| Ownership    |                                                                       | Private                   | Area | 0.135Ha | Operation | nal Yes |  |  |