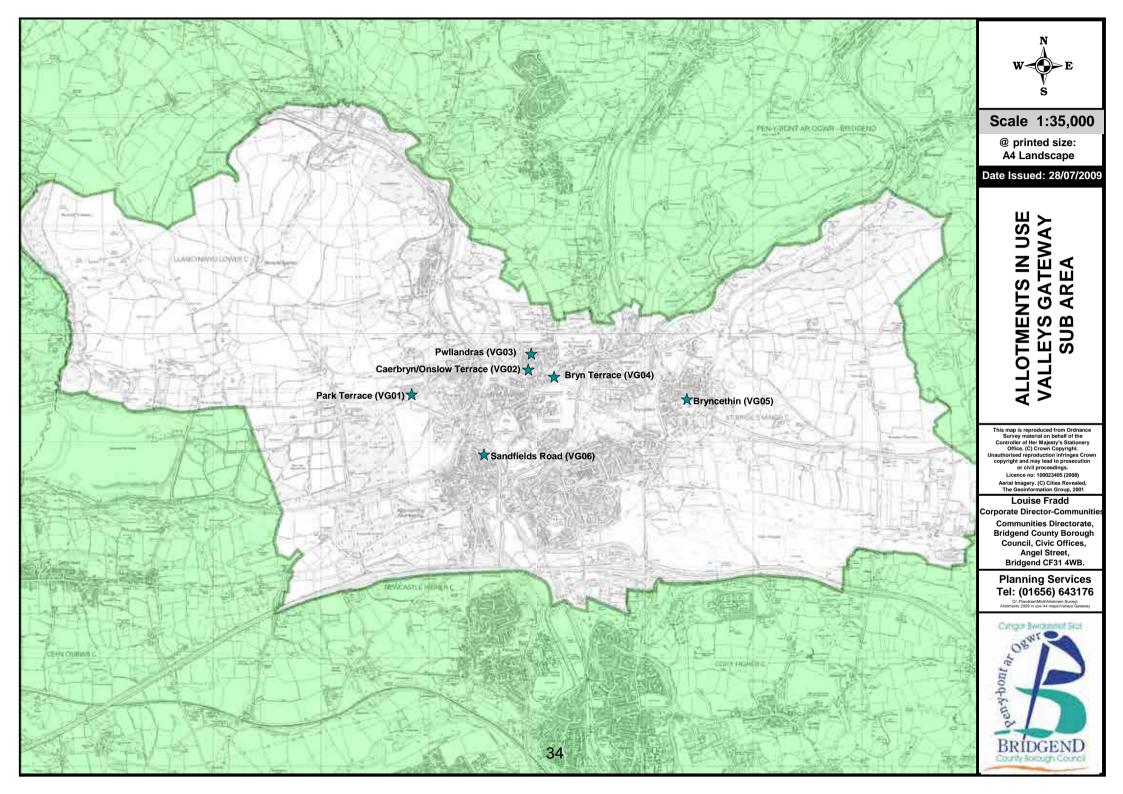

|                 | Valleys Gateway Su      | ıb-Area    |              |
|-----------------|-------------------------|------------|--------------|
| Allotment<br>ID | Allotment Name          | Population | Area<br>(Ha) |
| VG01            | Park Terrace            |            | 0.430        |
| VG02            | Caerbryn/Onslow Terrace |            | 0.108        |
| VG03            | Pwllandras              |            | 0.202        |
| VG04            | Bryn Terrace            |            | 0.389        |
| VG05            | Bryncethin              |            | 0.245        |
| VG06            | Sandfields Road         |            | 0.704        |
|                 |                         |            |              |
|                 |                         |            |              |
|                 |                         |            |              |
|                 |                         |            |              |
|                 |                         |            |              |
|                 |                         |            |              |
| Totals          |                         | 10,603     | 2.08         |

### Park Terrace Allotments

| Sub Area    |                                         | Valle                       | ys Gatev | vay ID No.   | VG01       |  |
|-------------|-----------------------------------------|-----------------------------|----------|--------------|------------|--|
| Address     | Park Terrace, Tondu, Bridgend. CF32 9HE |                             |          |              |            |  |
| Description | on/Usage                                | Vegetable Plots Status Othe |          |              |            |  |
| Grid E      | ²88861                                  | Grid N                      | 184427   | Date visited | 15/07/2009 |  |
| Area        | 0.430Ha                                 | Operational                 | Yes      | Ownership    | Private    |  |

### Caerbryn/Onslow Terrace Allotments

| ID No.                                                          | No. VG02 Sub Area Valleys Gateway |           |        |                    |           |                    |  |
|-----------------------------------------------------------------|-----------------------------------|-----------|--------|--------------------|-----------|--------------------|--|
| Address Onslow Terrace (rear of), Brynmenyn, Bridgend. CF32 9HW |                                   |           |        |                    |           |                    |  |
| Description/Usage                                               |                                   |           | Veg    | etable Plots       | Status    | Statutory          |  |
| Date visited                                                    | 1 1                               | 5/07/2009 | Grid E | <sup>2</sup> 89928 | Grid N    | <sup>1</sup> 84660 |  |
| Ownership                                                       |                                   | Private   | Area   | 0.108Ha            | Operation | nal Yes            |  |

#### Pwllandras Allotments

| Sub Area                                            |          | V         | alleys Gate  | way ID No.   | VG03       |  |
|-----------------------------------------------------|----------|-----------|--------------|--------------|------------|--|
| Address Queen Street, Brynmenyn, Bridgend. CF32 9HS |          |           |              |              |            |  |
| Description                                         | on/Usage | Vege      | etable Plots | Status       | Statutory  |  |
| Grid E                                              | ²89961   | Grid N    | ¹84793       | Date visited | 15/07/2009 |  |
| Area                                                | 0.202Ha  | Operation | nal Yes      | Ownership    | Private    |  |

## Bryn Terrace Allotments

| ID No.            | VG04 Sub Area                                       |                    | Valley    | s Gateway |  |  |
|-------------------|-----------------------------------------------------|--------------------|-----------|-----------|--|--|
| Address           | Address Bryn Terrace, Brynmenyn, Bridgend. CF32 9LU |                    |           |           |  |  |
| Description/Usage | Ve                                                  | egetable Plots     | Status    | Other     |  |  |
| Date visited      | 15/07/2009 Grid E                                   | <sup>2</sup> 90182 | Grid N    | 184599    |  |  |
| Ownership         | Private Area                                        | 0.389Ha            | Operation | nal Yes   |  |  |

#### **Bryncethin Allotments**

| Sub Area                                                        | 1                  | V         | alleys Gate        | way ID No.   | VG05       |  |
|-----------------------------------------------------------------|--------------------|-----------|--------------------|--------------|------------|--|
| Address Wigan Terrace (rear of), Bryncethin, Bridgend. CF32 9YE |                    |           |                    |              |            |  |
| Descripti                                                       | on/Usage           | V         | /egetable Pl       | ots Status   | Statutory  |  |
| Grid E                                                          | <sup>2</sup> 91377 | Grid N    | <sup>1</sup> 84400 | Date visited | 15/07/2009 |  |
| Area                                                            | 0.245Ha            | Operation | nal Yes            | Ownership    | Council    |  |

## Sandfields Road Allotments

| ID No.                                                            | ID No. VG06 Sub Area Valleys Gateway |           |        |                    |           |         |  |
|-------------------------------------------------------------------|--------------------------------------|-----------|--------|--------------------|-----------|---------|--|
| Address Sandfields Road (rear of), Aberkenfig, Bridgend. CF32 9RB |                                      |           |        |                    |           |         |  |
| Description/Usage                                                 |                                      |           | Veg    | etable Plots       | Status    | Other   |  |
| Date visite                                                       | ed 1                                 | 5/07/2009 | Grid E | <sup>2</sup> 89528 | Grid N    | 183873  |  |
| Ownership                                                         | )                                    | Private   | Area   | 0.704Ha            | Operation | nal Yes |  |