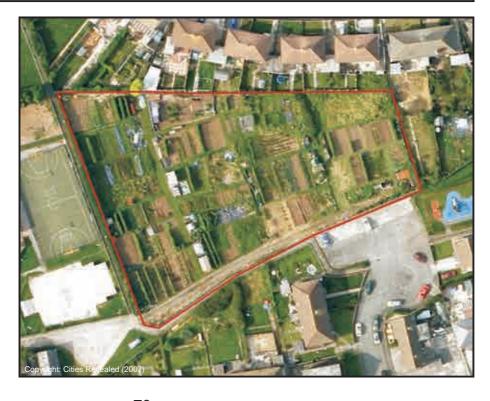

## Waunbant Road Allotments

| Sub Area   |                    | Pyle Kenfig Cornelly ID No. PK05               |         |     |           |            |  |  |
|------------|--------------------|------------------------------------------------|---------|-----|-----------|------------|--|--|
| Address    |                    | Waunbant Road, Kenfig Hill, Bridgend. CF33 6DE |         |     |           |            |  |  |
| Descriptio | n/Usage            | Vegetable Plots Status.                        |         |     |           | Other      |  |  |
| Grid E     | <sup>2</sup> 83545 | Grid N                                         | 182616  | Dat | e visited | 15/07/2009 |  |  |
| Area       | 2.098Ha            | Operatio                                       | nal Yes | Ow  | nership   | Private    |  |  |