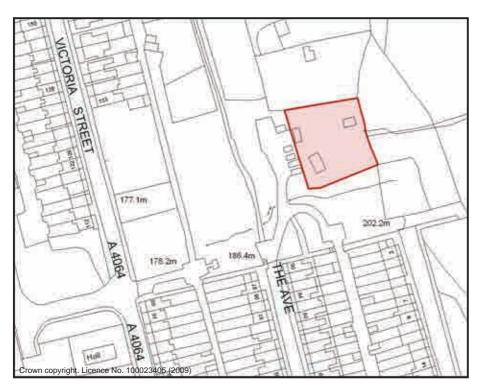

#### Station Road Allotments

| Sub Area                                            |                    | Ogmore Valley ID No. OV01 |                                   |          |      |           |            |  |
|-----------------------------------------------------|--------------------|---------------------------|-----------------------------------|----------|------|-----------|------------|--|
| Address Station Road, Nantymoel, Bridgend. CF32 7RD |                    |                           |                                   |          |      |           |            |  |
| Description                                         | on/Usage           |                           | Veg                               | etable P | lots | Status.   | Other      |  |
| Grid E                                              | <sup>2</sup> 93375 | Grid N                    |                                   | 193529   | Dat  | e visited | 30/06/2009 |  |
| Area                                                | 0.042Ha            | Operatio                  | Operational Yes Ownership Private |          |      |           |            |  |