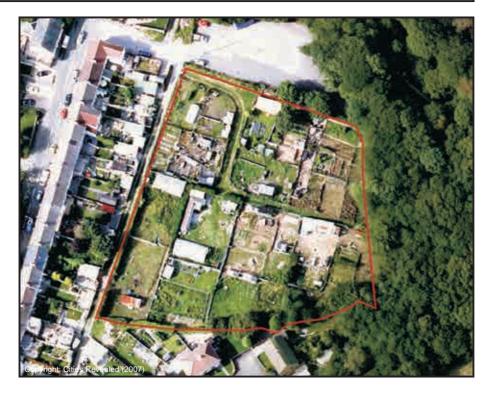

#### Bron Fair Allotments

| Sub Area                                     | a l                |            | Llynfi Va  | lley | ID No.    | LV09       |  |
|----------------------------------------------|--------------------|------------|------------|------|-----------|------------|--|
| Address Cwmdu Road, Garth, Maesteg. CF34 0EX |                    |            |            |      |           |            |  |
| Descripti                                    | on/Usage           | Ve         | egetable P | lots | Status    | Statutory  |  |
| Grid E                                       | <sup>2</sup> 86658 | Grid N     | ¹91089     | Dat  | e visited | 14/07/2009 |  |
| Area                                         | 1.457Ha            | Operationa | al Yes     | Owi  | nership   | Council    |  |