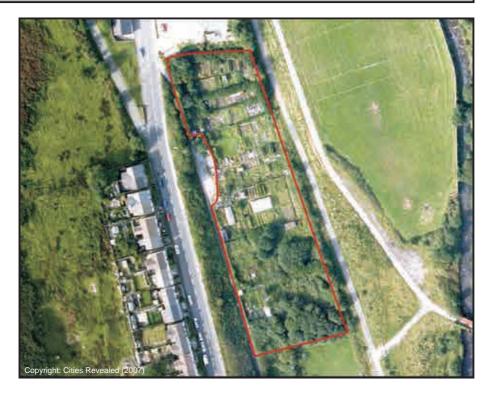

#### Bron Fair Allotments

| Sub Area                                     | a l                |            | Llynfi Va  | lley | ID No.    | LV09       |  |
|----------------------------------------------|--------------------|------------|------------|------|-----------|------------|--|
| Address Cwmdu Road, Garth, Maesteg. CF34 0EX |                    |            |            |      |           |            |  |
| Descripti                                    | on/Usage           | Ve         | egetable P | lots | Status    | Statutory  |  |
| Grid E                                       | <sup>2</sup> 86658 | Grid N     | ¹91089     | Dat  | e visited | 14/07/2009 |  |
| Area                                         | 1.457Ha            | Operationa | al Yes     | Owi  | nership   | Council    |  |