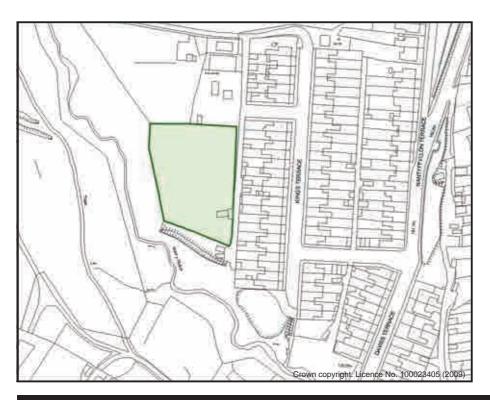

#### Kings Terrace Allotments

| ID No.                                                 | LV06 Sub Area Llynfi Valley |                    |           |        |  |  |  |  |
|--------------------------------------------------------|-----------------------------|--------------------|-----------|--------|--|--|--|--|
| Address Kings Terrace, Nantyffyllon, Maesteg. CF34 0HD |                             |                    |           |        |  |  |  |  |
| Description/Usage                                      | Veg                         | getable Plots      | Status    | Other  |  |  |  |  |
| Date visited                                           | 13/07/2009 Grid E           | <sup>2</sup> 84820 | Grid N    | 192831 |  |  |  |  |
| Ownership                                              | Private Area                | 0.290Ha            | Operation | al Yes |  |  |  |  |