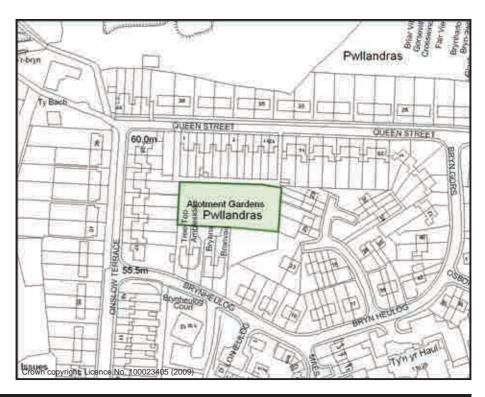

#### Pwllandras Allotments

| Sub Area                                            |          | V         | alleys Gate  | way ID No.   | VG03       |  |
|-----------------------------------------------------|----------|-----------|--------------|--------------|------------|--|
| Address Queen Street, Brynmenyn, Bridgend. CF32 9HS |          |           |              |              |            |  |
| Description                                         | on/Usage | Vege      | etable Plots | Status       | Statutory  |  |
| Grid E                                              | ²89961   | Grid N    | ¹84793       | Date visited | 15/07/2009 |  |
| Area                                                | 0.202Ha  | Operation | nal Yes      | Ownership    | Private    |  |