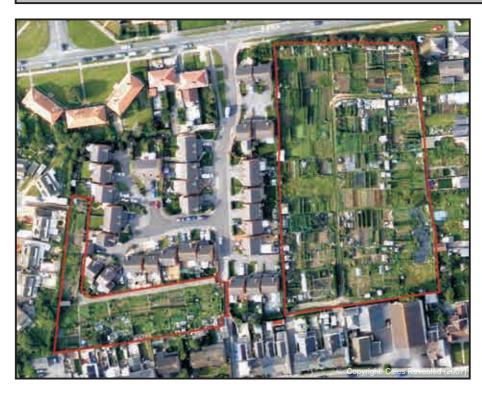

No.            |                                              | PO04 Su   | b Area |                    |          | Porthcawl |
|-------------------|----------------------------------------------|-----------|--------|--------------------|----------|-----------|
| Address           | Woodland Avenue, Newton, Porthcawl. CF36 5HR |           |        |                    |          |           |
| Description/Usage |                                              |           | Veg    | etable Plots       | Status   | Other     |
| Date visited      | 1                                            | 5/07/2009 | Grid E | <sup>2</sup> 82548 | Grid N   | 177423    |
| Ownership         |                                              | Private   | Area   | 1.307Ha            | Operatio | nal Yes   |





#### **Newton Allotments**

| Sub Area   | Porthcawl ID No. PO05                    |          |         |              |            |  |
|------------|------------------------------------------|----------|---------|--------------|------------|--|
| Address    | Newton Nottage Road, Porthcawl. CF36 5RP |          |         |              |            |  |
| Descriptio | on/Usage Vegetable P                     |          |         | Status       | Other      |  |
| Grid E     | <sup>2</sup> 83215                       | Grid N   | 177568  | Date visited | 15/07/2009 |  |
| Area       | 0.054Ha                                  | Operatio | nal Yes | Ownership    | Private    |  |





### Church Street Allotments

| ID No.           | PO06 Sub Area   |                        |