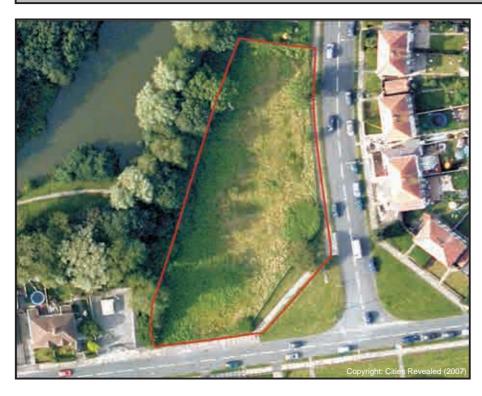

# The Wilderness Allotments

| ID No.                                              |                                                 | PO02 Su   | b Area |                    |           | Porthcawl |  |
|-----------------------------------------------------|-------------------------------------------------|-----------|--------|--------------------|-----------|-----------|--|
| Address Heol y Goedwig, Newton, Porthcawl. CF36 5HY |                                                 |           |        |                    |           |           |  |
| Description/L                                       | escription/Usage Vegetable Plots Status Statuto |           |        |                    |           | Statutory |  |
| Date visited                                        | 1                                               | 5/07/2009 | Grid E | <sup>2</sup> 82359 | Grid N    | ¹77530    |  |
| Ownership                                           |                                                 | Council   | Area   | 0.315Ha            | Operation | nal Yes   |  |