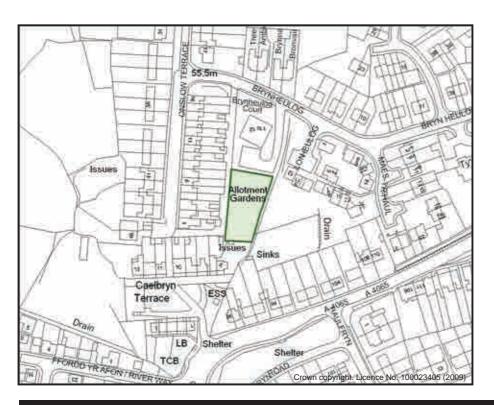

### Caerbryn/Onslow Terrace Allotments

| ID No.                                                          | No. VG02 Sub Area Valleys Gateway |           |        |                    |           |                    |  |
|-----------------------------------------------------------------|-----------------------------------|-----------|--------|--------------------|-----------|--------------------|--|
| Address Onslow Terrace (rear of), Brynmenyn, Bridgend. CF32 9HW |                                   |           |        |                    |           |                    |  |
| Description/Usage                                               |                                   |           | Veg    | etable Plots       | Status    | Statutory          |  |
| Date visited                                                    | 1 1                               | 5/07/2009 | Grid E | <sup>2</sup> 89928 | Grid N    | <sup>1</sup> 84660 |  |
| Ownership                                                       |                                   | Private   | Area   | 0.108Ha            | Operation | nal Yes            |  |

#### Pwllandras Allotments

| Sub Area                                            |          | V         | alleys Gate  | way ID No.   | VG03       |  |
|-----------------------------------------------------|----------|-----------|--------------|--------------|------------|--|
| Address Queen Street, Brynmenyn, Bridgend. CF32 9HS |          |           |              |              |            |  |
| Description                                         | on/Usage | Vege      | etable Plots | Status       | Statutory  |  |
| Grid E                                              | ²89961   | Grid N    | ¹84793       | Date visited | 15/07/2009 |  |
| Area                                                | 0.202Ha  | Operation | nal Yes      | Ownership    | Private    |  |