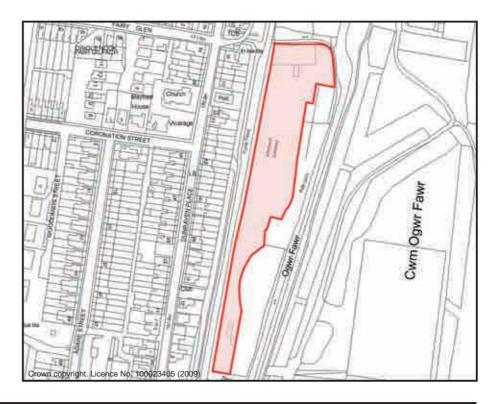

| Sub Area                      | C                                                     | Ogmore Valley | Area      | 0.612Ha | ID No.  | Ov06a |  |
|-------------------------------|-------------------------------------------------------|---------------|-----------|---------|---------|-------|--|
| Address                       | Dinam Street (rear of), Nantymoel, Bridgend. Cf32 7PU |               |           |         |         |       |  |
| Description/Usage Abandoned/F |                                                       | otential      | Ownership |         | Council |       |  |