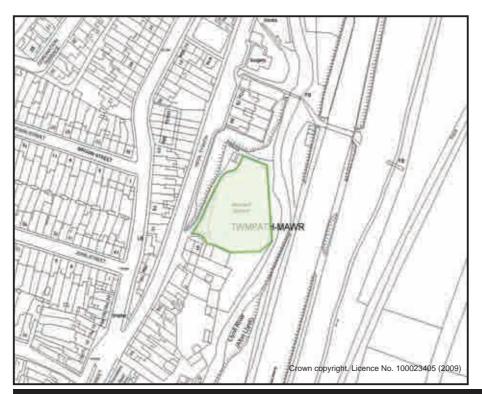

#### Twmpath Allotments

| ID No.                                               | LV08 Sub Area                       | LV08 Sub Area Llynfi Valley |          |         |  |  |  |
|------------------------------------------------------|-------------------------------------|-----------------------------|----------|---------|--|--|--|
| Address High Street, Nantyffyllon, Maesteg. CF34 0BT |                                     |                             |          |         |  |  |  |
| Description/Usag                                     | Description/Usage Vegetable Plots S |                             |          |         |  |  |  |
| Date visited                                         | 13/07/2009 Grid E                   | <sup>2</sup> 85104          | Grid N   | 192343  |  |  |  |
| Ownership                                            | Council Area                        | 0.182Ha                     | Operatio | nal Yes |  |  |  |