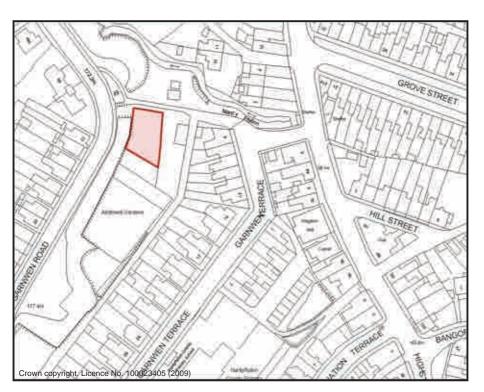

| Sub Area                                      | Llynfi Valley Area 0.467Ha ID No. LV03                      |  |  |  |  |  |  |  |  |
|-----------------------------------------------|-------------------------------------------------------------|--|--|--|--|--|--|--|--|
| Address                                       | Address Pleasant View Allotments, Caerau, Maesteg. CF34 0RD |  |  |  |  |  |  |  |  |
| Description/Usage Abandoned Ownership Private |                                                             |  |  |  |  |  |  |  |  |