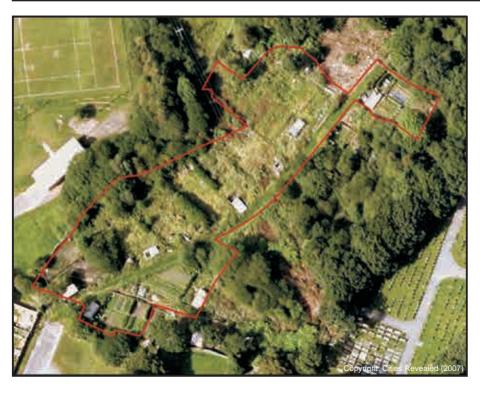

| Sub Area    |                                                        | Llynfi Valley | Area        | 1.572Ha   | ID No. | LV11a   |  |
|-------------|--------------------------------------------------------|---------------|-------------|-----------|--------|---------|--|
| Address     | Y Parc Allotments, Fairfield Avenue, Maesteg. CF34 9LP |               |             |           |        |         |  |
| Description | n/Usage                                                | Abandone      | d/Potential | Ownership | 0      | Private |  |