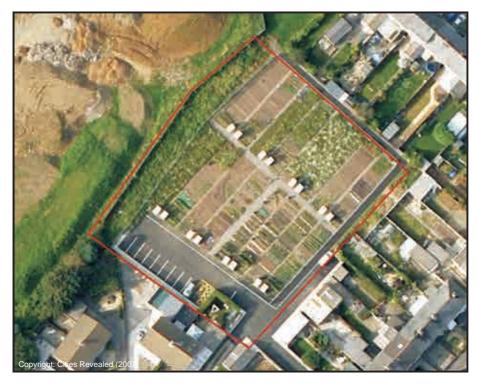

#### Y Parc Allotments

| Sub Area                                            | ı                  |           | Llynfi Va  | lley | ID No.    | LV11       |  |
|-----------------------------------------------------|--------------------|-----------|------------|------|-----------|------------|--|
| Address Fairfield Avenue, Y Parc, Maesteg. CF34 9LP |                    |           |            |      |           |            |  |
| Descripti                                           | on/Usage           | V         | egetable P | lots | Status    | Other      |  |
| Grid E                                              | <sup>2</sup> 85239 | Grid N    | 190420     | Date | e visited | 10/07/2009 |  |
| Area                                                | 0.883Ha            | Operation | al Yes     | Owr  | nership   | Private    |  |