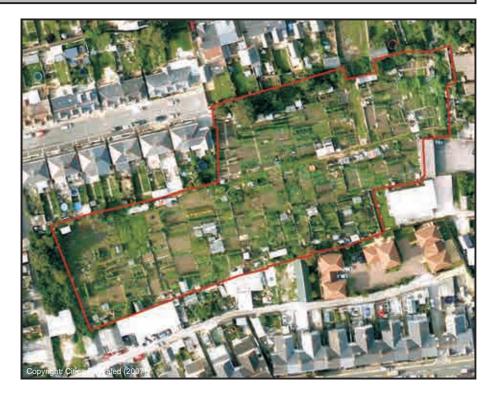

#### Bron Fair Allotments

| Sub Area                                     | a l                |            | Llynfi Va  | lley | ID No.    | LV09       |  |
|----------------------------------------------|--------------------|------------|------------|------|-----------|------------|--|
| Address Cwmdu Road, Garth, Maesteg. CF34 0EX |                    |            |            |      |           |            |  |
| Descripti                                    | on/Usage           | Ve         | egetable P | lots | Status    | Statutory  |  |
| Grid E                                       | <sup>2</sup> 86658 | Grid N     | ¹91089     | Dat  | e visited | 14/07/2009 |  |
| Area                                         | 1.457Ha            | Operationa | al Yes     | Owi  | nership   | Council    |  |