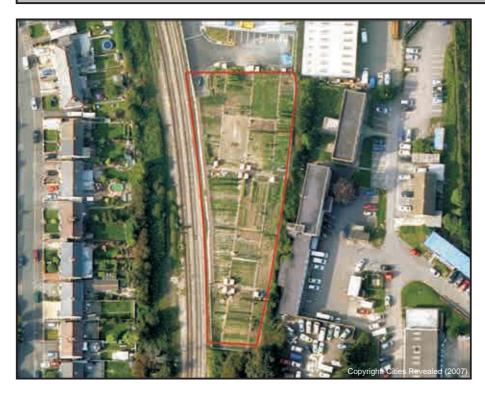

#### Station Road Allotments

| ID No.           | LV12 Sub Area                                          |                    | L         | lynfi Valley |  |  |  |  |
|------------------|--------------------------------------------------------|--------------------|-----------|--------------|--|--|--|--|
| Address          | Address Station Road, Pontrhydycyff, Maesteg. CF34 9TF |                    |           |              |  |  |  |  |
| Description/Usag | ge Ve                                                  | getable Plots      | Status    | Other        |  |  |  |  |
| Date visited     | 13/07/2009 Grid E                                      | <sup>2</sup> 87176 | Grid N    | 189068       |  |  |  |  |
| Ownership        | Council Area                                           | 0.253Ha            | Operation | nal Yes      |  |  |  |  |