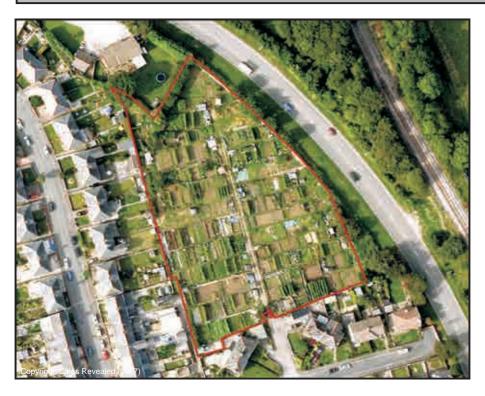

## Sunnyside Allotments

| Sub Area                                                     |                    | Pencoed ID No. |                    |     |           | PE03       |  |
|--------------------------------------------------------------|--------------------|----------------|--------------------|-----|-----------|------------|--|
| Address Hendre Road Relief Road, Pencoed, Bridgend. CF35 5PY |                    |                |                    |     |           |            |  |
| Description                                                  | on/Usage           |                |                    |     | Status    | Statutory  |  |
| Grid E                                                       | <sup>2</sup> 96068 | Grid N         | <sup>1</sup> 81777 | Dat | e visited | 16/07/2009 |  |
| Area                                                         | 0.466Ha            | Operatio       | nal Yes            | Ow  | nership   | Council    |  |