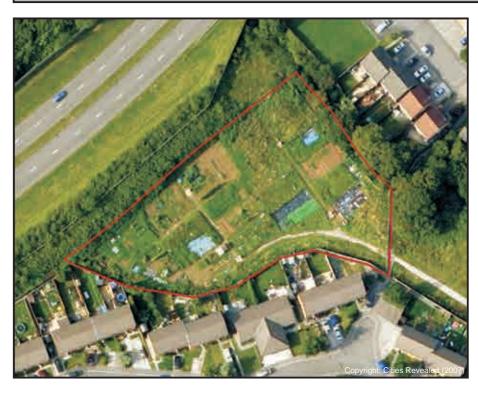

# **Badgers Brook Allotments**

| ID No.         | BR04                                                             | Sub Area |         |           | Bridgend |  |  |
|----------------|------------------------------------------------------------------|----------|---------|-----------|----------|--|--|
| Address        | Address Meadow Rise, Brackla, Bridgend. CF31 2QR                 |          |         |           |          |  |  |
| Description/Us | n/Usage Vegetable Plots Status Statutory                         |          |         |           |          |  |  |
| Date visited   | d 16/07/2009 Grid E <sup>2</sup> 91150 Grid N <sup>1</sup> 80533 |          |         |           |          |  |  |
| Ownership      | Coun                                                             | cil Area | 0.388Ha | Operation | nal Yes  |  |  |