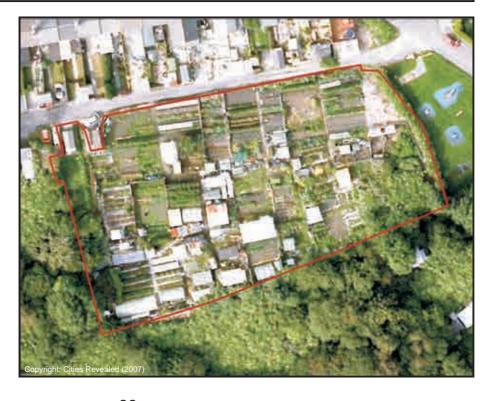

### Park Terrace Allotments

| Sub Area    |                                         | Valle                       | ys Gatev | vay ID No.   | VG01       |  |
|-------------|-----------------------------------------|-----------------------------|----------|--------------|------------|--|
| Address     | Park Terrace, Tondu, Bridgend. CF32 9HE |                             |          |              |            |  |
| Description | on/Usage                                | Vegetable Plots Status Othe |          |              |            |  |
| Grid E      | ²88861                                  | Grid N                      | 184427   | Date visited | 15/07/2009 |  |
| Area        | 0.430Ha                                 | Operational                 | Yes      | Ownership    | Private    |  |