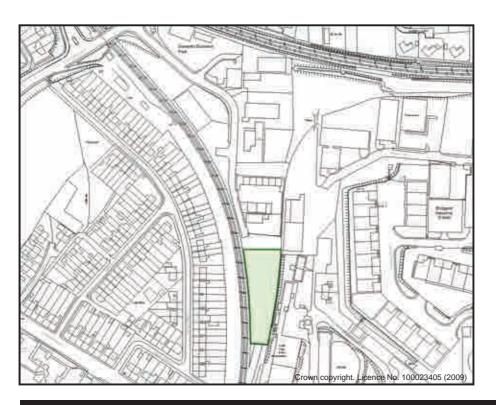

#### Station Road Allotments

| ID No.           | LV12 Sub Area                                          |                    | L         | lynfi Valley |  |  |  |  |
|------------------|--------------------------------------------------------|--------------------|-----------|--------------|--|--|--|--|
| Address          | Address Station Road, Pontrhydycyff, Maesteg. CF34 9TF |                    |           |              |  |  |  |  |
| Description/Usag | ge Ve                                                  | getable Plots      | Status    | Other        |  |  |  |  |
| Date visited     | 13/07/2009 Grid E                                      | <sup>2</sup> 87176 | Grid N    | 189068       |  |  |  |  |
| Ownership        | Council Area                                           | 0.253Ha            | Operation | nal Yes      |  |  |  |  |