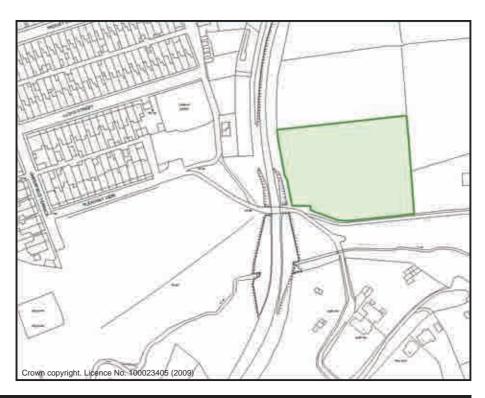

#### Bron Fair Allotments

| Sub Area                                     | a l                |            | Llynfi Va  | lley | ID No.    | LV09       |  |
|----------------------------------------------|--------------------|------------|------------|------|-----------|------------|--|
| Address Cwmdu Road, Garth, Maesteg. CF34 0EX |                    |            |            |      |           |            |  |
| Descripti                                    | on/Usage           | Ve         | egetable P | lots | Status    | Statutory  |  |
| Grid E                                       | <sup>2</sup> 86658 | Grid N     | ¹91089     | Dat  | e visited | 14/07/2009 |  |
| Area                                         | 1.457Ha            | Operationa | al Yes     | Owi  | nership   | Council    |  |