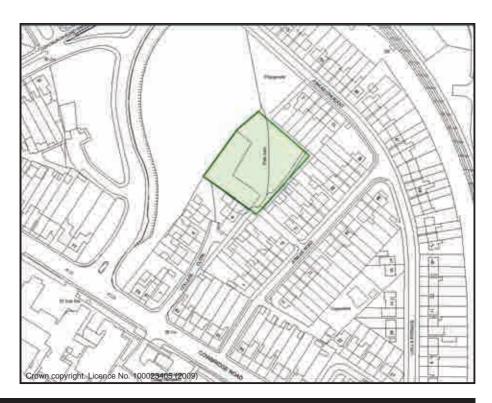

#### Y Parc Allotments

| Sub Area                                            | ı                  |           | Llynfi Va  | lley | ID No.    | LV11       |  |
|-----------------------------------------------------|--------------------|-----------|------------|------|-----------|------------|--|
| Address Fairfield Avenue, Y Parc, Maesteg. CF34 9LP |                    |           |            |      |           |            |  |
| Descripti                                           | on/Usage           | V         | egetable P | lots | Status    | Other      |  |
| Grid E                                              | <sup>2</sup> 85239 | Grid N    | 190420     | Date | e visited | 10/07/2009 |  |
| Area                                                | 0.883Ha            | Operation | al Yes     | Owr  | nership   | Private    |  |