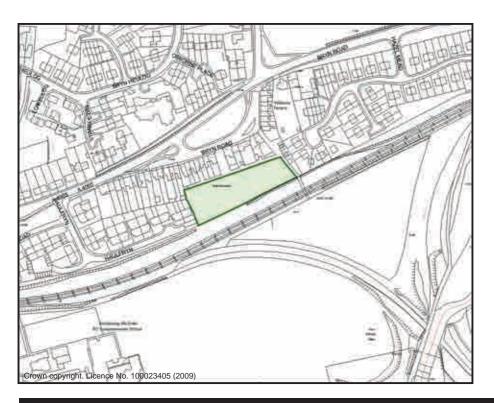

#### **Bryncethin Allotments**

| Sub Area                                                        | 1                  | V         | alleys Gate        | way ID No.   | VG05       |  |
|-----------------------------------------------------------------|--------------------|-----------|--------------------|--------------|------------|--|
| Address Wigan Terrace (rear of), Bryncethin, Bridgend. CF32 9YE |                    |           |                    |              |            |  |
| Descripti                                                       | on/Usage           | V         | /egetable Pl       | ots Status   | Statutory  |  |
| Grid E                                                          | <sup>2</sup> 91377 | Grid N    | <sup>1</sup> 84400 | Date visited | 15/07/2009 |  |
| Area                                                            | 0.245Ha            | Operation | nal Yes            | Ownership    | Council    |  |