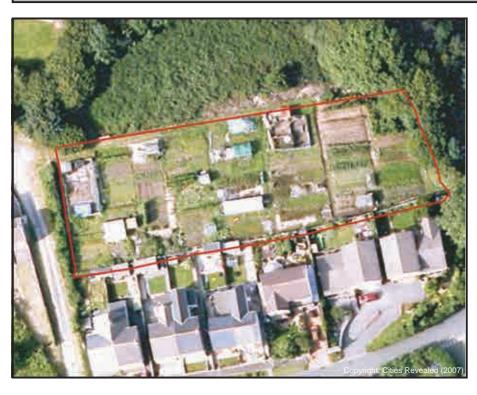

| Garw Valley Sub-Area |                    |            |              |  |  |  |  |
|----------------------|--------------------|------------|--------------|--|--|--|--|
| Allotment<br>ID      | Allotment Name     | Population | Area<br>(Ha) |  |  |  |  |
| GV01                 | King Edward Street |            | 0.349        |  |  |  |  |
| GV02                 | Wood Street        |            | 0.453        |  |  |  |  |
| GV03                 | Heol Pandy         |            | 0.113        |  |  |  |  |
| GV04                 | Godra Bryn         |            | 0.135        |  |  |  |  |
|                      |                    |            |              |  |  |  |  |
|                      |                    |            |              |  |  |  |  |
|                      |                    |            |              |  |  |  |  |
|                      |                    |            |              |  |  |  |  |
|                      |                    |            |              |  |  |  |  |
|                      |                    |            |              |  |  |  |  |
|                      |                    |            |              |  |  |  |  |
|                      |                    |            |              |  |  |  |  |
| Totals               |                    | 7,570      | 1.05         |  |  |  |  |

# King Edward Street Allotments

| Sub Area                                                            | ı                  |           | Ga             | arw Va | lley   | ID No.    | GV01       |
|---------------------------------------------------------------------|--------------------|-----------|----------------|--------|--------|-----------|------------|
| Address King Edward Street (rear of), Blaengarw, Bridgend. CF32 8NG |                    |           |                |        |        |           |            |
| Descripti                                                           | on/Usage           | Vegetab   | le Plo         | ts/Pou | ltry [ | Status    | Other      |
| Grid E                                                              | <sup>2</sup> 90256 | Grid N    | <sup>1</sup> 9 | 2582   | Date   | e visited | 09/07/2009 |
| Area                                                                | 0.349Ha            | Operation | nal            | Yes    | Owr    | nership   | Private    |

#### Wood Street Allotments

| ID No.      |                                                     | GV02 Sub Area Garw Valley            |      |         |           |         |  |  |
|-------------|-----------------------------------------------------|--------------------------------------|------|---------|-----------|---------|--|--|
| Address     | Address Wood Street, Pontycymmer, Bridgend. CF32 8H |                                      |      |         |           |         |  |  |
| Descriptio  | n/Usage                                             | n/Usage Vegetable Plots Status Other |      |         |           |         |  |  |
| Date visite | Date visited 09/07/2009 Grid E 290772 Grid N 191614 |                                      |      |         |           |         |  |  |
| Ownership   | p 90                                                | 0% Private                           | Area | 0.453Ha | Operation | nal Yes |  |  |

#### **Heol Pandy Allotments**

| Sub Area                                                     | 1                  |                                       | Garw Va | lley ID No.  | GV03       |  |  |
|--------------------------------------------------------------|--------------------|---------------------------------------|---------|--------------|------------|--|--|
| Address Heol Pandy (rear of), Llangeinor, Bridgend. CF32 8RB |                    |                                       |         |              |            |  |  |
| Descripti                                                    | on/Usage           | on/Usage Vegetable Plots Status Other |         |              |            |  |  |
| Grid E                                                       | <sup>2</sup> 90916 | Grid N                                | ¹86731  | Date visited | 09/07/2009 |  |  |
| Area                                                         | 0.113Ha            | Operation                             | al Yes  | Ownership    | Private    |  |  |

# Godra Bryn Allotments

| ID No.       |                                                                       | GV04 Sub Area Garw Valley |      |         |           |         |  |  |
|--------------|-----------------------------------------------------------------------|---------------------------|------|---------|-----------|---------|--|--|
| Address      | dress Godra Bryn, Bettws, Bridgend. CF32 8TU                          |                           |      |         |           |         |  |  |
| Description  | otion/Usage Poultry Status Other                                      |                           |      |         |           |         |  |  |
| Date visited | isited 09/07/2009 Grid E <sup>2</sup> 89294 Grid N <sup>1</sup> 86923 |                           |      |         |           |         |  |  |
| Ownership    |                                                                       | Private                   | Area | 0.135Ha | Operation | nal Yes |  |  |