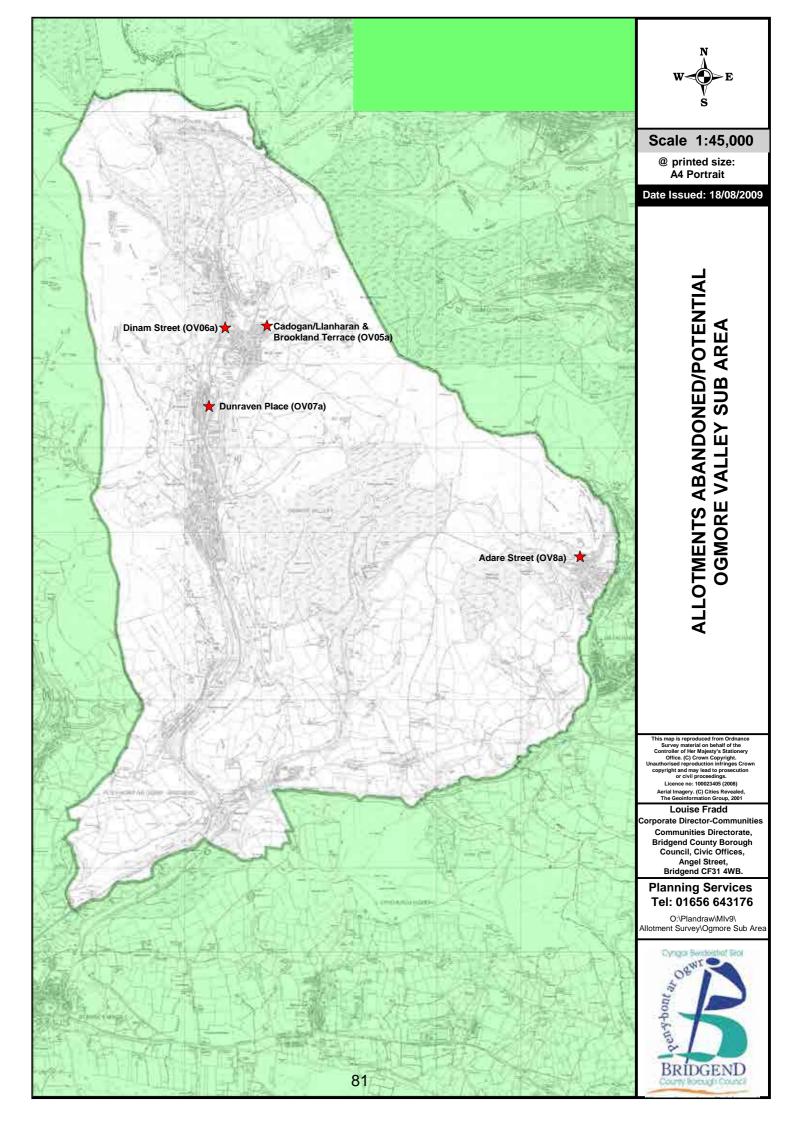

| Ogmore Valley Sub-Area |                                |            |              |  |  |  |  |  |
|------------------------|--------------------------------|------------|--------------|--|--|--|--|--|
| Allotment<br>ID        | Allotment Name                 | Population | Area<br>(Ha) |  |  |  |  |  |
| OV01                   | Station Road                   |            | 0.042        |  |  |  |  |  |
| OV02                   | Nantymoel Riverside            |            | 0.135        |  |  |  |  |  |
| OV03                   | Brookland Terrace              |            | 0.114        |  |  |  |  |  |
| OV04                   | John Street                    |            | 0.446        |  |  |  |  |  |
| Ov05                   | Park Avenue/Greenfield Terrace |            | 0.156        |  |  |  |  |  |
| OV06                   | Cemetery Road                  |            | 0.604        |  |  |  |  |  |
| Ov07                   | Coronation Road                |            | 0.211        |  |  |  |  |  |
|                        |                                |            |              |  |  |  |  |  |
|                        |                                |            |              |  |  |  |  |  |
|                        |                                |            |              |  |  |  |  |  |
|                        |                                |            |              |  |  |  |  |  |
|                        |                                |            |              |  |  |  |  |  |
| Totals                 |                                | 7,800      | 1.708        |  |  |  |  |  |

| Sub Area                                                            | ( | Ogmore Valley | Area     | 0.344Ha   | ID No. | Ov05a   |
|---------------------------------------------------------------------|---|---------------|----------|-----------|--------|---------|
| Address Cadogan/Llanharan/Brookland Allotments, Pricetown. Cf32 7TB |   |               |          |           |        |         |
| Description/Usage Al                                                |   | Abandoned/P   | otential | Ownership |        | Council |

| Sub Area                      | C                                                     | Ogmore Valley | Area      | 0.612Ha | ID No.  | Ov06a |  |
|-------------------------------|-------------------------------------------------------|---------------|-----------|---------|---------|-------|--|
| Address                       | Dinam Street (rear of), Nantymoel, Bridgend. Cf32 7PU |               |           |         |         |       |  |
| Description/Usage Abandoned/F |                                                       | otential      | Ownership |         | Council |       |  |

| Sub Area            | Ogmore Valley Area 0.807Ha ID No. Ov07          |             |          |           |  |         |  |  |
|---------------------|-------------------------------------------------|-------------|----------|-----------|--|---------|--|--|
| Address             | Dunraven Place (rear of), Ogmore Vale. Cf32 7ET |             |          |           |  |         |  |  |
| Description/Usage A |                                                 | Abandoned/P | otential | Ownership |  | Council |  |  |

| Sub Area                      | C                                               | Ogmore Valley | Area      | 0.293Ha | ID No.  | Ov08a |  |  |
|-------------------------------|-------------------------------------------------|---------------|-----------|---------|---------|-------|--|--|
| Address                       | Adare Street, Evanstown, Gilfach Goch. Cf39 8RU |               |           |         |         |       |  |  |
| Description/Usage Abandoned/P |                                                 | otential      | Ownership |         | Private |       |  |  |