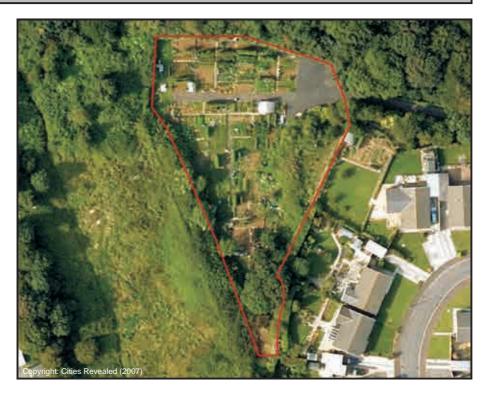

#### Y Parc Allotments

| Sub Area                                            | ı                  |           | Llynfi Va  | lley | ID No.    | LV11       |  |
|-----------------------------------------------------|--------------------|-----------|------------|------|-----------|------------|--|
| Address Fairfield Avenue, Y Parc, Maesteg. CF34 9LP |                    |           |            |      |           |            |  |
| Descripti                                           | on/Usage           | V         | egetable P | lots | Status    | Other      |  |
| Grid E                                              | <sup>2</sup> 85239 | Grid N    | 190420     | Date | e visited | 10/07/2009 |  |
| Area                                                | 0.883Ha            | Operation | al Yes     | Owr  | nership   | Private    |  |