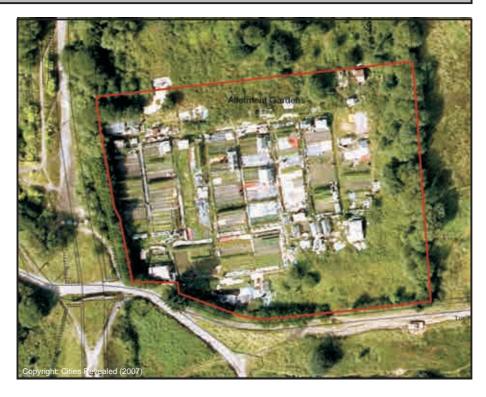

#### Bron Fair Allotments

| Sub Area                                     | a l                |            | Llynfi Va  | lley | ID No.    | LV09       |  |
|----------------------------------------------|--------------------|------------|------------|------|-----------|------------|--|
| Address Cwmdu Road, Garth, Maesteg. CF34 0EX |                    |            |            |      |           |            |  |
| Descripti                                    | on/Usage           | Ve         | egetable P | lots | Status    | Statutory  |  |
| Grid E                                       | <sup>2</sup> 86658 | Grid N     | ¹91089     | Dat  | e visited | 14/07/2009 |  |
| Area                                         | 1.457Ha            | Operationa | al Yes     | Owi  | nership   | Council    |  |