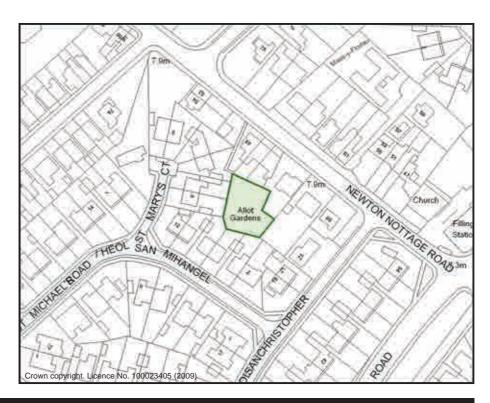

# The Wilderness Allotments

| ID No.                                              |                                                 | PO02 Su   | b Area |                    |           | Porthcawl |  |
|-----------------------------------------------------|-------------------------------------------------|-----------|--------|--------------------|-----------|-----------|--|
| Address Heol y Goedwig, Newton, Porthcawl. CF36 5HY |                                                 |           |        |                    |           |           |  |
| Description/L                                       | escription/Usage Vegetable Plots Status Statuto |           |        |                    |           | Statutory |  |
| Date visited                                        | 1                                               | 5/07/2009 | Grid E | <sup>2</sup> 82359 | Grid N    | ¹77530    |  |
| Ownership                                           |                                                 | Council   | Area   | 0.315Ha            | Operation | nal Yes   |  |