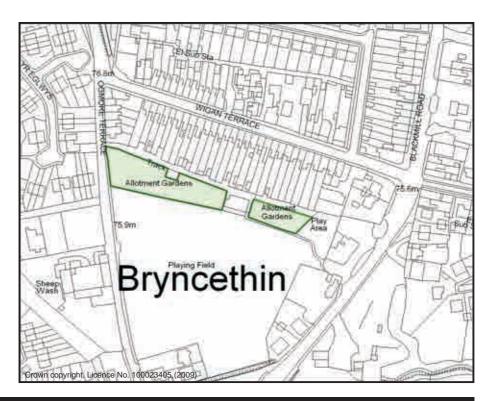

#### **Bryncethin Allotments**

| Sub Area                                                        | 1                  | V         | alleys Gate        | way ID No.   | VG05       |  |
|-----------------------------------------------------------------|--------------------|-----------|--------------------|--------------|------------|--|
| Address Wigan Terrace (rear of), Bryncethin, Bridgend. CF32 9YE |                    |           |                    |              |            |  |
| Descripti                                                       | on/Usage           | V         | /egetable Pl       | ots Status   | Statutory  |  |
| Grid E                                                          | <sup>2</sup> 91377 | Grid N    | <sup>1</sup> 84400 | Date visited | 15/07/2009 |  |
| Area                                                            | 0.245Ha            | Operation | nal Yes            | Ownership    | Council    |  |