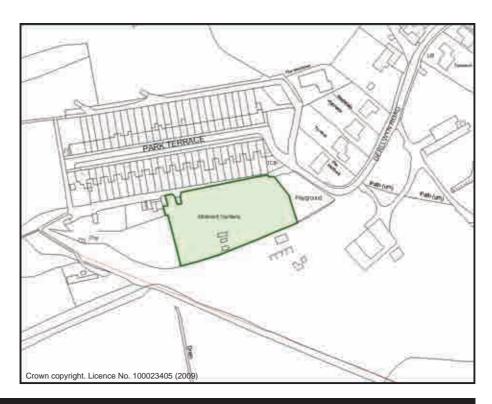

### Park Terrace Allotments

| Sub Area    |                                         | Valle                       | ys Gatev | vay ID No.   | VG01       |  |
|-------------|-----------------------------------------|-----------------------------|----------|--------------|------------|--|
| Address     | Park Terrace, Tondu, Bridgend. CF32 9HE |                             |          |              |            |  |
| Description | on/Usage                                | Vegetable Plots Status Othe |          |              |            |  |
| Grid E      | ²88861                                  | Grid N                      | 184427   | Date visited | 15/07/2009 |  |
| Area        | 0.430Ha                                 | Operational                 | Yes      | Ownership    | Private    |  |