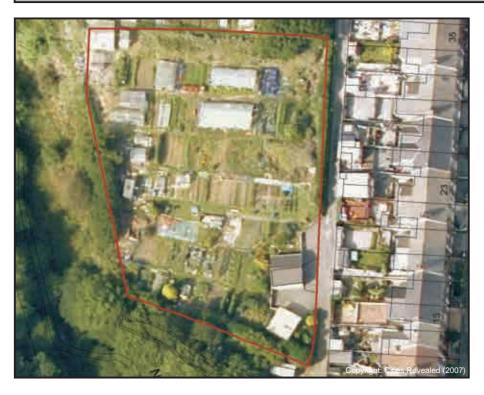

#### Garnwen Terrace Allotments

| Sub Area                                                 | ı                                        |            | Llynfi Va | lley | ID No.    | LV07       |  |
|----------------------------------------------------------|------------------------------------------|------------|-----------|------|-----------|------------|--|
| Address Garnwen Terrace, Nantyffyllon, Maesteg. CF34 0EY |                                          |            |           |      |           |            |  |
| Description                                              | ription/Usage Vegetable Plots Status Otl |            |           |      | Other     |            |  |
| Grid E                                                   | <sup>2</sup> 84962                       | Grid N     | 192590    | Dat  | e visited | 14/07/2009 |  |
| Area                                                     | 0.108Ha                                  | Operationa | I Yes     | Owi  | nership   | Private    |  |