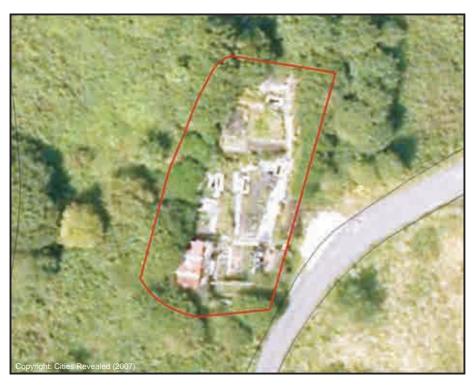

#### Station Road Allotments

| ID No.           | LV12 Sub Area                                          |                    | L         | lynfi Valley |  |  |  |  |
|------------------|--------------------------------------------------------|--------------------|-----------|--------------|--|--|--|--|
| Address          | Address Station Road, Pontrhydycyff, Maesteg. CF34 9TF |                    |           |              |  |  |  |  |
| Description/Usag | ge Ve                                                  | getable Plots      | Status    | Other        |  |  |  |  |
| Date visited     | 13/07/2009 Grid E                                      | <sup>2</sup> 87176 | Grid N    | 189068       |  |  |  |  |
| Ownership        | Council Area                                           | 0.253Ha            | Operation | nal Yes      |  |  |  |  |