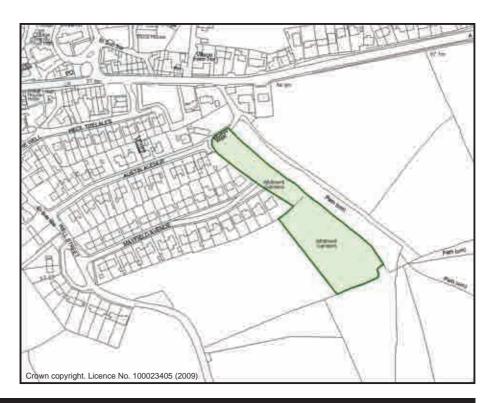

#### Bron Fair Allotments

| Sub Area                                     | a l                |            | Llynfi Va  | lley | ID No.    | LV09       |  |
|----------------------------------------------|--------------------|------------|------------|------|-----------|------------|--|
| Address Cwmdu Road, Garth, Maesteg. CF34 0EX |                    |            |            |      |           |            |  |
| Descripti                                    | on/Usage           | Ve         | egetable P | lots | Status    | Statutory  |  |
| Grid E                                       | <sup>2</sup> 86658 | Grid N     | ¹91089     | Dat  | e visited | 14/07/2009 |  |
| Area                                         | 1.457Ha            | Operationa | al Yes     | Owi  | nership   | Council    |  |