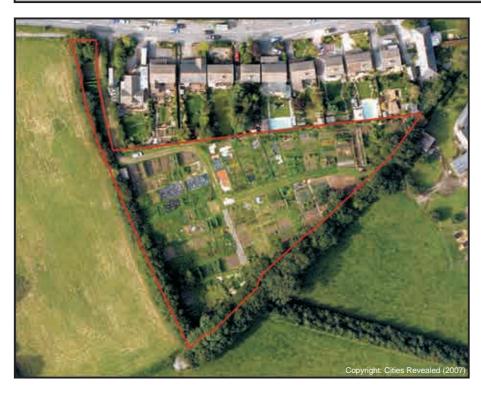

### Heol West Plas Allotments

| ID No.                                            | BR02 Sub                                                          | Area |         |          | Bridgend |  |
|---------------------------------------------------|-------------------------------------------------------------------|------|---------|----------|----------|--|
| Address Heol West Plas, Coity, Bridgend. CF35 6BA |                                                                   |      |         |          |          |  |
| Description/Usag                                  | ption/Usage Vegetable Plots Status Other                          |      |         |          |          |  |
| Date visited                                      | ed 16/07/2009 Grid E <sup>2</sup> 91974 Grid N <sup>1</sup> 81376 |      |         |          |          |  |
| Ownership                                         | Private                                                           | Area | 0.813Ha | Operatio | nal Yes  |  |