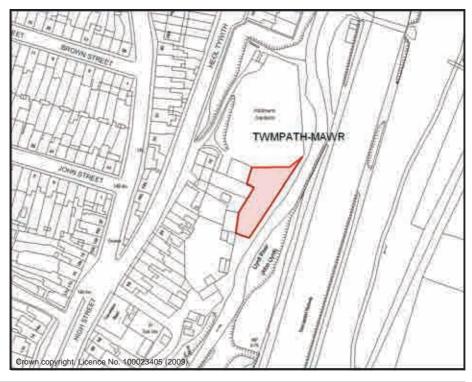

| Sub Area    | Llynfi Valley                                       |              |          |           |  |         |  |
|-------------|-----------------------------------------------------|--------------|----------|-----------|--|---------|--|
| Address     | Twmpath Allotments, Heol, Tywith, Maesteg. CF34 0TB |              |          |           |  |         |  |
| Description | n/Usage                                             | Abandoned/Po | otential | Ownership |  | Council |  |