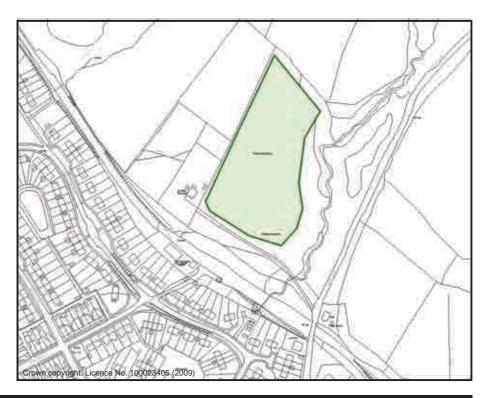

#### Twmpath Allotments

| ID No.                                               | LV08 Sub Area                       | LV08 Sub Area Llynfi Valley |          |         |  |  |  |
|------------------------------------------------------|-------------------------------------|-----------------------------|----------|---------|--|--|--|
| Address High Street, Nantyffyllon, Maesteg. CF34 0BT |                                     |                             |          |         |  |  |  |
| Description/Usag                                     | Description/Usage Vegetable Plots S |                             |          |         |  |  |  |
| Date visited                                         | 13/07/2009 Grid E                   | <sup>2</sup> 85104          | Grid N   | 192343  |  |  |  |
| Ownership                                            | Council Area                        | 0.182Ha                     | Operatio | nal Yes |  |  |  |