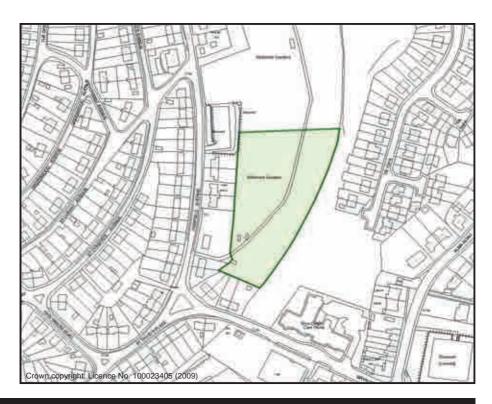

#### Nantymoel Riverside Allotments

| ID No.       | OV02 Sub Area Ogmore Valley                                            |         |      |         |           |         |  |  |
|--------------|------------------------------------------------------------------------|---------|------|---------|-----------|---------|--|--|
| Address      | Address Dinam Street (rear of), Bridgend. CF32 7PU                     |         |      |         |           |         |  |  |
| Description/ | ion/Usage Poultry/Vegetable Plots Status Other                         |         |      |         |           |         |  |  |
| Date visited | visited 30/06/2009 Grid E <sup>2</sup> 93409 Grid N <sup>1</sup> 92721 |         |      |         |           |         |  |  |
| Ownership    |                                                                        | Council | Area | 0.135Ha | Operation | nal Yes |  |  |