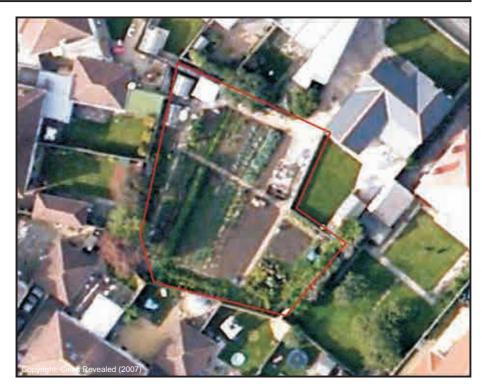

#### **Newton Allotments**

| Sub Area   | Porthcawl ID No. PO05                    |          |         |              |            |  |
|------------|------------------------------------------|----------|---------|--------------|------------|--|
| Address    | Newton Nottage Road, Porthcawl. CF36 5RP |          |         |              |            |  |
| Descriptio | on/Usage Vegetable P                     |          |         | Status       | Other      |  |
| Grid E     | <sup>2</sup> 83215                       | Grid N   | 177568  | Date visited | 15/07/2009 |  |
| Area       | 0.054Ha                                  | Operatio | nal Yes | Ownership    | Private    |  |