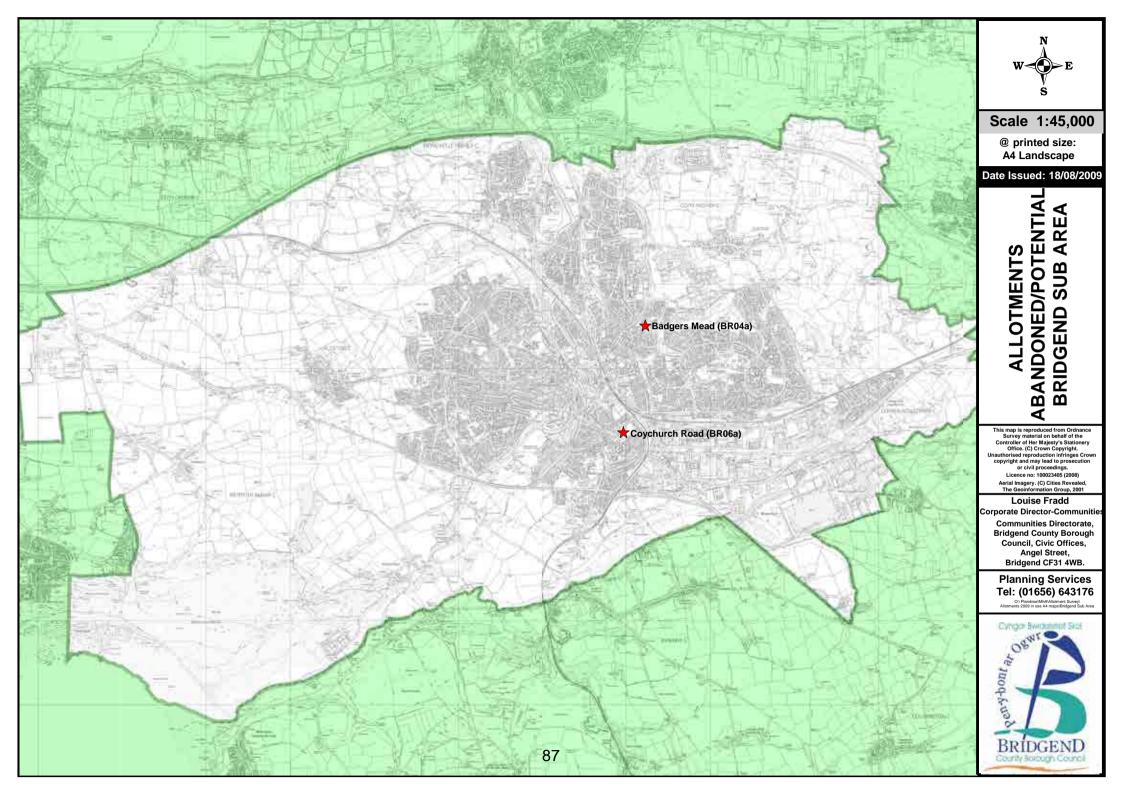

| Sub Area            |                                                         | Bridgend     | Area     | 0.219Ha   | ID No. | BR04a   |  |
|---------------------|---------------------------------------------------------|--------------|----------|-----------|--------|---------|--|
| Address             | Badgers Mead Allotments, Meadow Rise, Brackla. CF31 2QR |              |          |           |        |         |  |
| Description/Usage A |                                                         | Abandoned/Po | otential | Ownership |        | Council |  |

| Sub Area                  |                                               | Bridgend    | Area      | 0.050Ha | ID No.  | BR06a |  |
|---------------------------|-----------------------------------------------|-------------|-----------|---------|---------|-------|--|
| Address                   | Coychurch Road Allotments, Bridgend. CF31 3AP |             |           |         |         |       |  |
| Description/Usage Abandon |                                               | d/Potential | Ownership | 0       | Council |       |  |