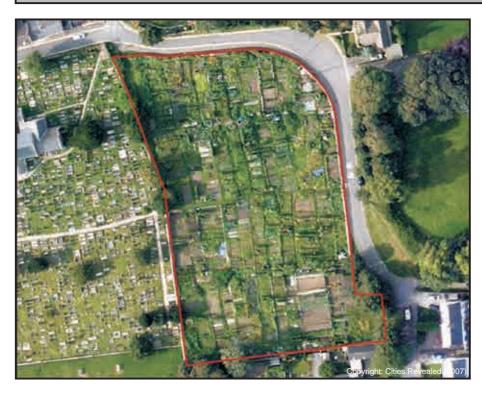

### Church Street Allotments

| ID No.           | PO06 Sub Area   |                        |            | Porthcawl |  |  |
|------------------|-----------------|------------------------|------------|-----------|--|--|
| Address          | Church          | Street, Newton,        | Porthcawl. | CF36 5NP  |  |  |
| Description/Usag | e V             | Vegetable Plots Status |            |           |  |  |
| Date visited     | 15/07/2009 Grid | E <sup>2</sup> 83739   | Grid N     | ¹77452    |  |  |
| Ownership        | Private Area    | 0.687Ha                | Operation  | nal Yes   |  |  |