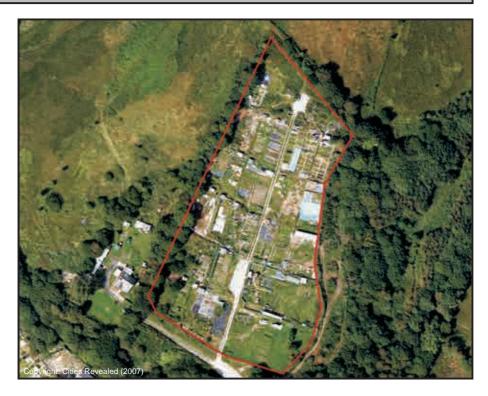

#### Bron Fair Allotments

| Sub Area                                     | a l                |            | Llynfi Va  | lley | ID No.    | LV09       |  |
|----------------------------------------------|--------------------|------------|------------|------|-----------|------------|--|
| Address Cwmdu Road, Garth, Maesteg. CF34 0EX |                    |            |            |      |           |            |  |
| Descripti                                    | on/Usage           | Ve         | egetable P | lots | Status    | Statutory  |  |
| Grid E                                       | <sup>2</sup> 86658 | Grid N     | ¹91089     | Dat  | e visited | 14/07/2009 |  |
| Area                                         | 1.457Ha            | Operationa | al Yes     | Owi  | nership   | Council    |  |