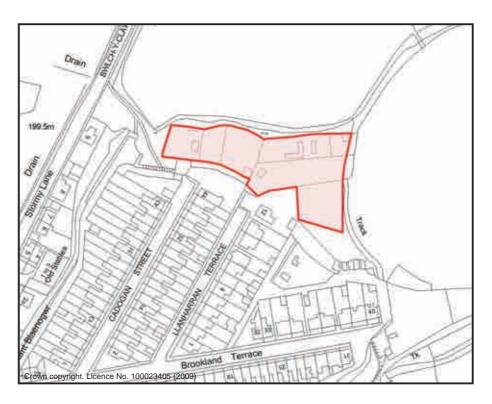

| Sub Area                                                            | ( | Ogmore Valley | Area     | 0.344Ha   | ID No. | Ov05a   |
|---------------------------------------------------------------------|---|---------------|----------|-----------|--------|---------|
| Address Cadogan/Llanharan/Brookland Allotments, Pricetown. Cf32 7TB |   |               |          |           |        |         |
| Description/Usage Al                                                |   | Abandoned/P   | otential | Ownership |        | Council |