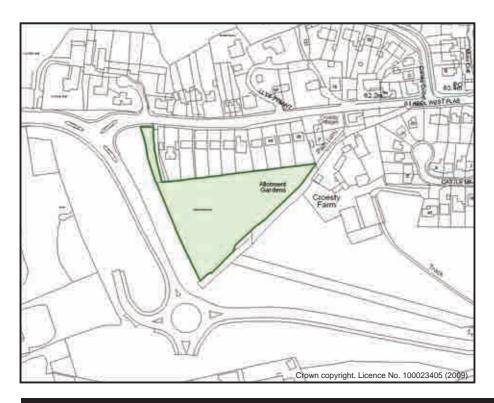

### Heol West Plas Allotments

| ID No.                                            | BR02 Sub                                                          | Area |         |          | Bridgend |  |
|---------------------------------------------------|-------------------------------------------------------------------|------|---------|----------|----------|--|
| Address Heol West Plas, Coity, Bridgend. CF35 6BA |                                                                   |      |         |          |          |  |
| Description/Usag                                  | ption/Usage Vegetable Plots Status Other                          |      |         |          |          |  |
| Date visited                                      | ed 16/07/2009 Grid E <sup>2</sup> 91974 Grid N <sup>1</sup> 81376 |      |         |          |          |  |
| Ownership                                         | Private                                                           | Area | 0.813Ha | Operatio | nal Yes  |  |