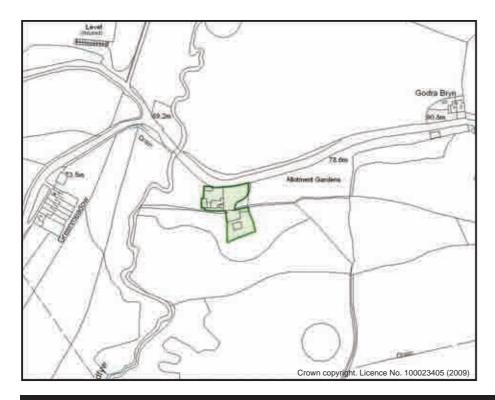

# Godra Bryn Allotments

| ID No.       |                                                                       | GV04 Sub Area Garw Valley |      |         |           |         |  |  |
|--------------|-----------------------------------------------------------------------|---------------------------|------|---------|-----------|---------|--|--|
| Address      | dress Godra Bryn, Bettws, Bridgend. CF32 8TU                          |                           |      |         |           |         |  |  |
| Description  | otion/Usage Poultry Status Other                                      |                           |      |         |           |         |  |  |
| Date visited | isited 09/07/2009 Grid E <sup>2</sup> 89294 Grid N <sup>1</sup> 86923 |                           |      |         |           |         |  |  |
| Ownership    |                                                                       | Private                   | Area | 0.135Ha | Operation | nal Yes |  |  |