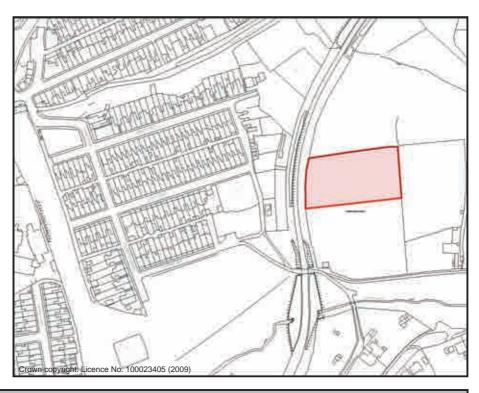

| Sub Area    |                                                        | Llynfi Valley | Area        | 1.572Ha   | ID No. | LV11a   |  |
|-------------|--------------------------------------------------------|---------------|-------------|-----------|--------|---------|--|
| Address     | Y Parc Allotments, Fairfield Avenue, Maesteg. CF34 9LP |               |             |           |        |         |  |
| Description | n/Usage                                                | Abandone      | d/Potential | Ownership | 0      | Private |  |