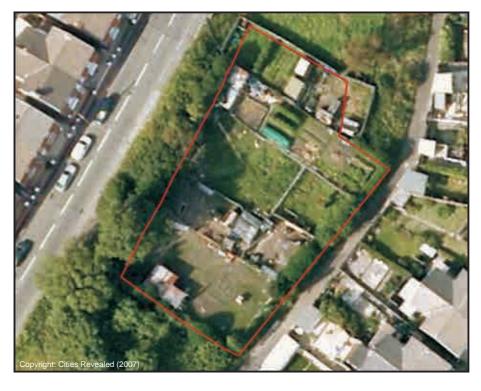

#### Twmpath Allotments

| ID No.                                               | LV08 Sub Area                       | LV08 Sub Area Llynfi Valley |          |         |  |  |  |
|------------------------------------------------------|-------------------------------------|-----------------------------|----------|---------|--|--|--|
| Address High Street, Nantyffyllon, Maesteg. CF34 0BT |                                     |                             |          |         |  |  |  |
| Description/Usag                                     | Description/Usage Vegetable Plots S |                             |          |         |  |  |  |
| Date visited                                         | 13/07/2009 Grid E                   | <sup>2</sup> 85104          | Grid N   | 192343  |  |  |  |
| Ownership                                            | Council Area                        | 0.182Ha                     | Operatio | nal Yes |  |  |  |