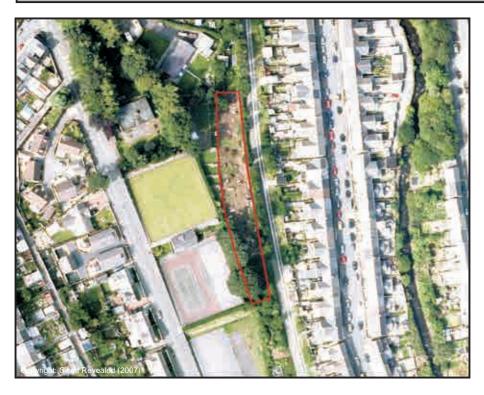

## Mayfield Avenue Allotments

| Sub Area                                              | 1                  | Bridgend ID No. BR01                  |        |     |         |         |  |
|-------------------------------------------------------|--------------------|---------------------------------------|--------|-----|---------|---------|--|
| Address Mayfield Avenue, Laleston, Bridgend. CF32 0LH |                    |                                       |        |     |         |         |  |
| Descripti                                             | on/Usage           | n/Usage Vegetable Plots Status Other  |        |     |         |         |  |
| Grid E                                                | <sup>2</sup> 87785 | Grid N 179661 Date visited 15/07/2009 |        |     |         |         |  |
| Area                                                  | 0.895Ha            | Operationa                            | al Yes | Owi | nership | Private |  |