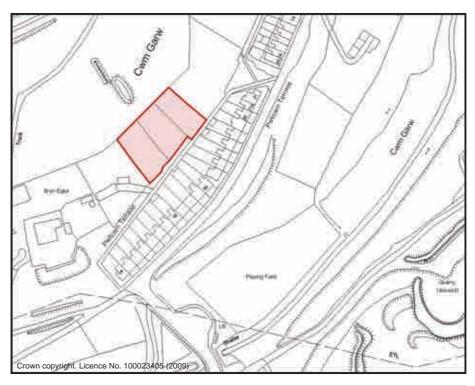

#### Pleasant View Allotments

| Sub Area                                                           | ı                  |           | L   | ₋lynfi Va | lley   | ID No.    | LV03       |
|--------------------------------------------------------------------|--------------------|-----------|-----|-----------|--------|-----------|------------|
| Address Pleasant View (land to East of), Caerau, Maesteg. CF34 0RD |                    |           |     |           |        |           |            |
| Description                                                        | on/Usage           | Not Known |     |           | Status | Other     |            |
| Grid E                                                             | <sup>2</sup> 85848 | Grid N    | ,   | 194108    | Dat    | e visited | 14/07/2009 |
| Area                                                               | 0.638Ha            | Operatio  | nal | Yes       | Ow     | nership   | Private    |