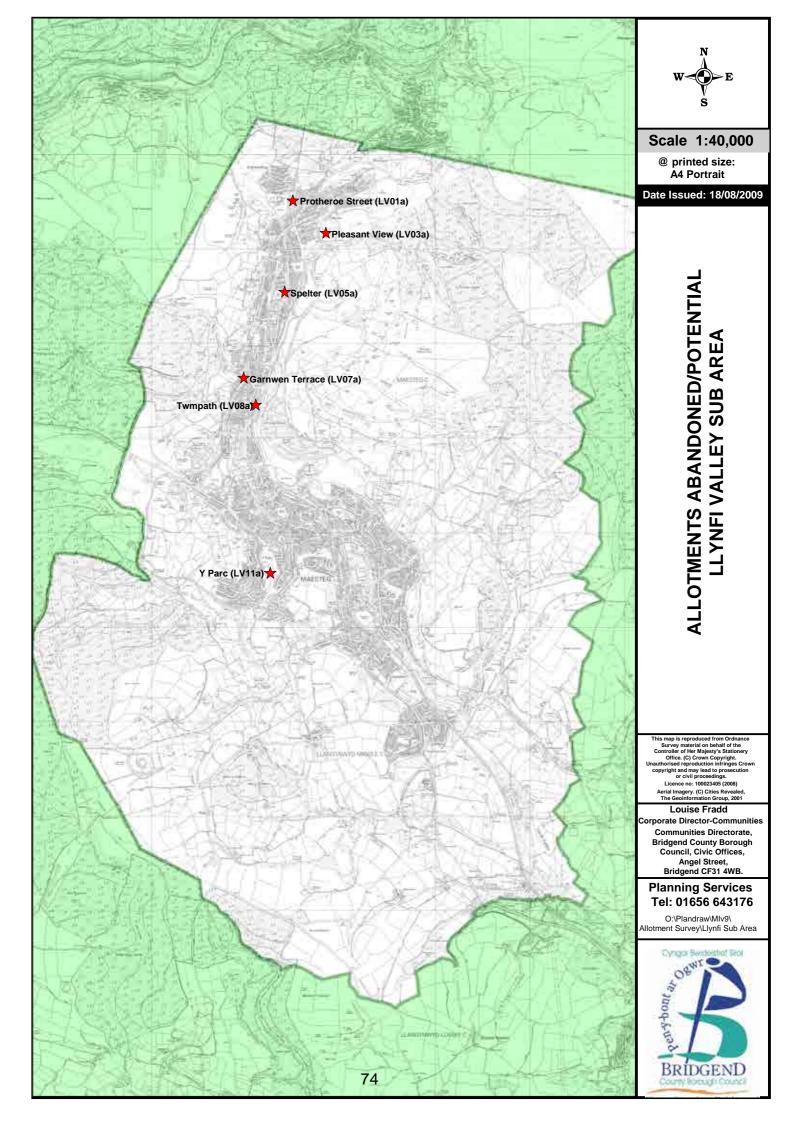

| Llynfi Valley Sub-Area |                  |            |              |  |  |  |  |  |
|------------------------|------------------|------------|--------------|--|--|--|--|--|
| Allotment<br>ID        | Allotment Name   | Population | Area<br>(Ha) |  |  |  |  |  |
| LV01                   | Protheroe Street |            | 0.198        |  |  |  |  |  |
| LV02                   | Lloyd Street     |            | 0.115        |  |  |  |  |  |
| LV03                   | Pleasant View    |            | 0.638        |  |  |  |  |  |
| LV04                   | Carmen Street    |            | 0.524        |  |  |  |  |  |
| LV05                   | Magazine Street  |            | 0.640        |  |  |  |  |  |
| LV06                   | Kings Terrace    |            | 0.290        |  |  |  |  |  |
| LV07                   | Garnwen Terrace  |            | 0.108        |  |  |  |  |  |
| LV08                   | Twmpath          |            | 0.182        |  |  |  |  |  |
| LV09                   | Bron Fair        |            | 1.457        |  |  |  |  |  |
| LV10                   | Ewenny Road      |            | 0.706        |  |  |  |  |  |
| LV11                   | Y Parc           |            | 0.883        |  |  |  |  |  |
| LV12                   | Station Road     |            | 0.253        |  |  |  |  |  |
| Totals                 |                  | 20,702     | 5.99         |  |  |  |  |  |