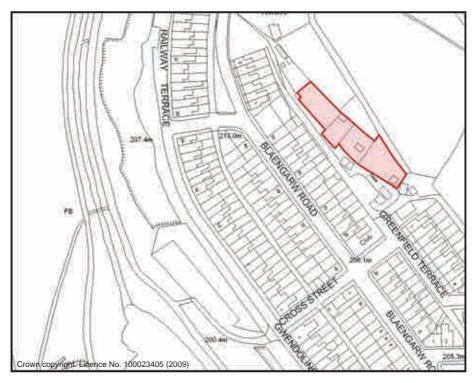

# King Edward Street Allotments

| Sub Area                                                            | ı                  |           | Ga             | arw Va | lley   | ID No.    | GV01       |
|---------------------------------------------------------------------|--------------------|-----------|----------------|--------|--------|-----------|------------|
| Address King Edward Street (rear of), Blaengarw, Bridgend. CF32 8NG |                    |           |                |        |        |           |            |
| Descripti                                                           | on/Usage           | Vegetab   | le Plo         | ts/Pou | ltry [ | Status    | Other      |
| Grid E                                                              | <sup>2</sup> 90256 | Grid N    | <sup>1</sup> 9 | 2582   | Date   | e visited | 09/07/2009 |
| Area                                                                | 0.349Ha            | Operation | nal            | Yes    | Owr    | nership   | Private    |