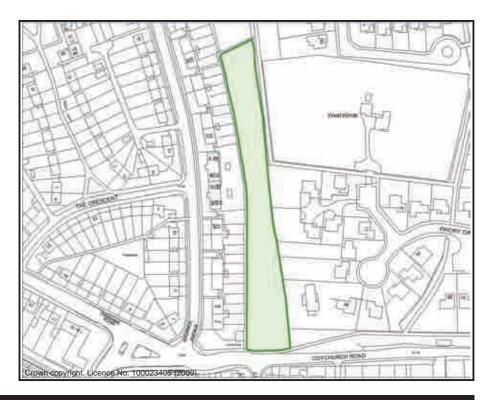

# Newton Nottage Road Allotments

| Sub Area                                                 | ı                                         | Porthcawl ID No. PO03 |        |     |           |            |  |
|----------------------------------------------------------|-------------------------------------------|-----------------------|--------|-----|-----------|------------|--|
| Address Newton Nottage Road, Newton, Porthcawl. CF36 5EA |                                           |                       |        |     |           |            |  |
| Description                                              | on/Usage Vegetable Plots Status. Temporar |                       |        |     | Temporary |            |  |
| Grid E                                                   | ²82587                                    | Grid N                | ¹78031 | Dat | e visited | 15/07/2009 |  |
| Area                                                     | 1.113Ha                                   | Operationa            | I Yes  | Ow  | nership   | Council    |  |