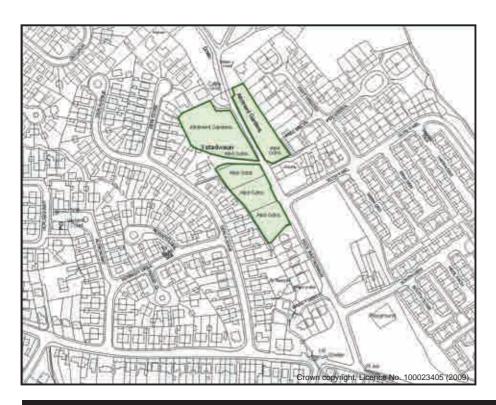

# Heol y Cyw Allotments

| Sub Area                                                      | 1        |           | Pend        | oed   | ID No.    | PE01       |
|---------------------------------------------------------------|----------|-----------|-------------|-------|-----------|------------|
| Address High Street (rear of), Heol y Cyw, Bridgend. CF35 6HY |          |           |             |       |           |            |
| Descripti                                                     | on/Usage | Vegetabl  | le Plots/Po | ultry | Status    | Statutory  |
| Grid E                                                        | ²94649   | Grid N    | ¹84403      | Dat   | e visited | 16/07/2009 |
| Area                                                          | 0.729Ha  | Operation | nal Yes     | Owi   | nership   | Council    |

### Heol Wastadwaun Allotments

| ID No.                                               |           | PE02 Su      | b Area |              |                    | Pencoed |
|------------------------------------------------------|-----------|--------------|--------|--------------|--------------------|---------|
| Address Heol Wastadwaun, Pencoed, Bridgend. CF35 6UY |           |              |        |              |                    |         |
| Description/Usage                                    |           |              | Veg    | etable Plots | Status             | Other   |
| Date visited 16/07/2009 Grid E 295341 Grid N 182016  |           |              |        |              | <sup>1</sup> 82016 |         |
| Ownership                                            | Coity Cor | nmon Gwalias | Area   | 0.991Ha      | Operation          | nal Yes |

## Sunnyside Allotments

| Sub Area                                                     |                    | Pencoed ID No. |                    |     |           | PE03       |  |
|--------------------------------------------------------------|--------------------|----------------|--------------------|-----|-----------|------------|--|
| Address Hendre Road Relief Road, Pencoed, Bridgend. CF35 5PY |                    |                |                    |     |           |            |  |
| Description                                                  | on/Usage           |                |                    |     | Status    | Statutory  |  |
| Grid E                                                       | <sup>2</sup> 96068 | Grid N         | <sup>1</sup> 81777 | Dat | e visited | 16/07/2009 |  |
| Area                                                         | 0.466Ha            | Operatio       | nal Yes            | Ow  | nership   | Council    |  |