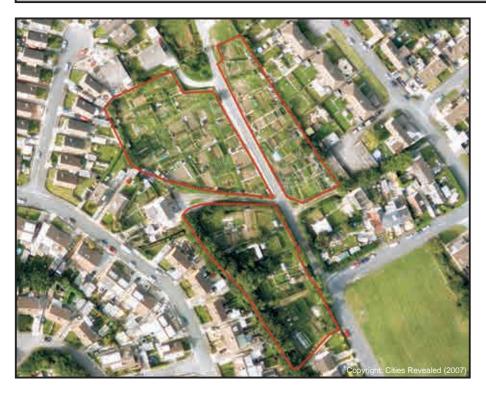

# Heol y Cyw Allotments

| Sub Area                                                      | 1        |           | Pend        | oed   | ID No.    | PE01       |
|---------------------------------------------------------------|----------|-----------|-------------|-------|-----------|------------|
| Address High Street (rear of), Heol y Cyw, Bridgend. CF35 6HY |          |           |             |       |           |            |
| Descripti                                                     | on/Usage | Vegetabl  | le Plots/Po | ultry | Status    | Statutory  |
| Grid E                                                        | ²94649   | Grid N    | ¹84403      | Dat   | e visited | 16/07/2009 |
| Area                                                          | 0.729Ha  | Operation | nal Yes     | Owi   | nership   | Council    |

### Heol Wastadwaun Allotments

| ID No.                                               |           | PE02 Su      | b Area |              |                    | Pencoed |
|------------------------------------------------------|-----------|--------------|--------|--------------|--------------------|---------|
| Address Heol Wastadwaun, Pencoed, Bridgend. CF35 6UY |           |              |        |              |                    |         |
| Description/Usage                                    |           |              | Veg    | etable Plots | Status             | Other   |
| Date visited 16/07/2009 Grid E 295341 Grid N 182016  |           |              |        |              | <sup>1</sup> 82016 |         |
| Ownership                                            | Coity Cor | nmon Gwalias | Area   | 0.991Ha      | Operation          | nal Yes |

## Sunnyside Allotments

| Sub Area                                                     |                    | Pencoed ID No. |                    |     |           | PE03       |  |
|--------------------------------------------------------------|--------------------|----------------|--------------------|-----|-----------|------------|--|
| Address Hendre Road Relief Road, Pencoed, Bridgend. CF35 5PY |                    |                |                    |     |           |            |  |
| Description                                                  | on/Usage           |                |                    |     | Status    | Statutory  |  |
| Grid E                                                       | <sup>2</sup> 96068 | Grid N         | <sup>1</sup> 81777 | Dat | e visited | 16/07/2009 |  |
| Area                                                         | 0.466Ha            | Operatio       | nal Yes            | Ow  | nership   | Council    |  |