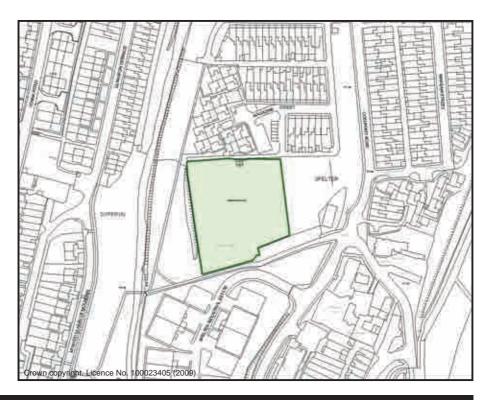

# King Edward Street Allotments

| Sub Area                                                            | ı                  |           | Ga             | arw Va | lley   | ID No.    | GV01       |
|---------------------------------------------------------------------|--------------------|-----------|----------------|--------|--------|-----------|------------|
| Address King Edward Street (rear of), Blaengarw, Bridgend. CF32 8NG |                    |           |                |        |        |           |            |
| Descripti                                                           | on/Usage           | Vegetab   | le Plo         | ts/Pou | ltry [ | Status    | Other      |
| Grid E                                                              | <sup>2</sup> 90256 | Grid N    | <sup>1</sup> 9 | 2582   | Date   | e visited | 09/07/2009 |
| Area                                                                | 0.349Ha            | Operation | nal            | Yes    | Owr    | nership   | Private    |