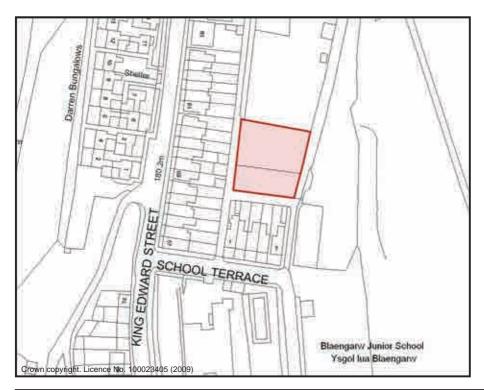

# King Edward Street Allotments

| Sub Area                                                            | ı                  |           | Ga             | arw Va | lley   | ID No.    | GV01       |
|---------------------------------------------------------------------|--------------------|-----------|----------------|--------|--------|-----------|------------|
| Address King Edward Street (rear of), Blaengarw, Bridgend. CF32 8NG |                    |           |                |        |        |           |            |
| Descripti                                                           | on/Usage           | Vegetab   | le Plo         | ts/Pou | ltry [ | Status    | Other      |
| Grid E                                                              | <sup>2</sup> 90256 | Grid N    | <sup>1</sup> 9 | 2582   | Date   | e visited | 09/07/2009 |
| Area                                                                | 0.349Ha            | Operation | nal            | Yes    | Owr    | nership   | Private    |