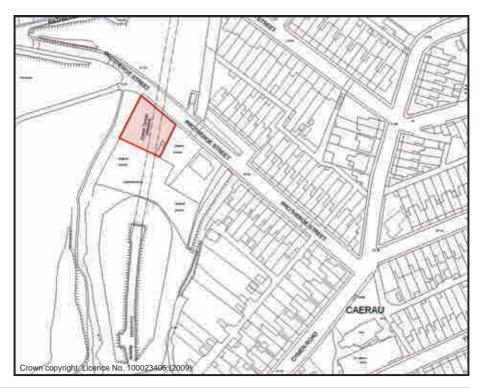

| Sub Area    |         | Llynfi Valley                                  | Area     | 0.069Ha   | ID No. | LV01a   |  |  |  |
|-------------|---------|------------------------------------------------|----------|-----------|--------|---------|--|--|--|
| Address     |         | Protheroe Street Allotments, Maesteg. CF34 0YN |          |           |        |         |  |  |  |
| Description | n/Usage | P                                              | otential | Ownership |        | Private |  |  |  |