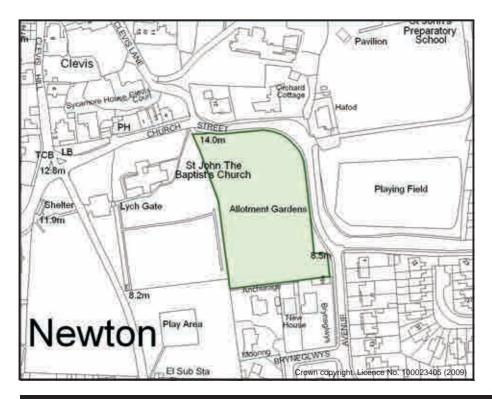

# The Wilderness Allotments

| ID No.                                              |                                                 | PO02 Su   | b Area |                    |           | Porthcawl |  |
|-----------------------------------------------------|-------------------------------------------------|-----------|--------|--------------------|-----------|-----------|--|
| Address Heol y Goedwig, Newton, Porthcawl. CF36 5HY |                                                 |           |        |                    |           |           |  |
| Description/L                                       | escription/Usage Vegetable Plots Status Statuto |           |        |                    |           | Statutory |  |
| Date visited                                        | 1                                               | 5/07/2009 | Grid E | <sup>2</sup> 82359 | Grid N    | ¹77530    |  |
| Ownership                                           |                                                 | Council   | Area   | 0.315Ha            | Operation | nal Yes   |  |