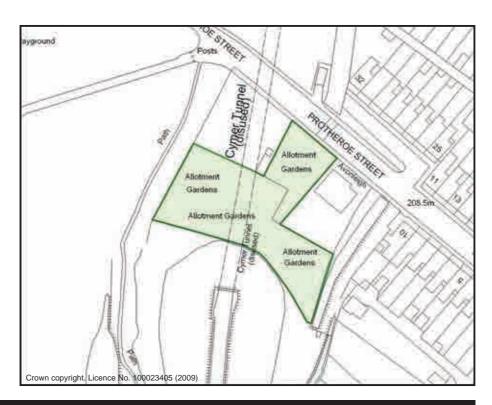

#### Protheroe Street Allotments

| Sub Area    |                    |            | Llynfi Va    | lley  | ID No.     | LV01            |
|-------------|--------------------|------------|--------------|-------|------------|-----------------|
| Address     | F                  | rotheroe S | treet, Caera | u, Ma | esteg, Bri | dgend. CF34 0YN |
| Description | n/Usage            | V          | /egetable Pl | ots   | Status     | Other           |
| Grid E      | <sup>2</sup> 85488 | Grid N     | 194496       | Dat   | e visited  | 14/07/2009      |
| Area        | 0.198Ha            | Operatio   | nal Yes      | Ow    | nership    | Private         |