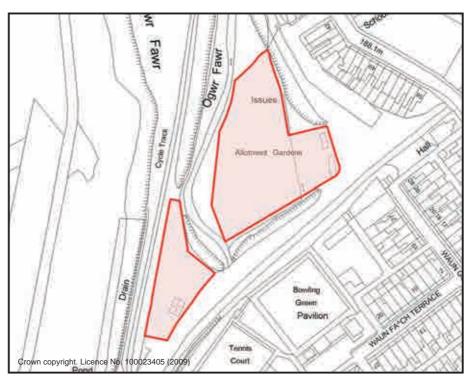

| Sub Area            | Ogmore Valley Area 0.807Ha ID No. Ov07          |             |          |           |  |         |  |  |
|---------------------|-------------------------------------------------|-------------|----------|-----------|--|---------|--|--|
| Address             | Dunraven Place (rear of), Ogmore Vale. Cf32 7ET |             |          |           |  |         |  |  |
| Description/Usage A |                                                 | Abandoned/P | otential | Ownership |  | Council |  |  |