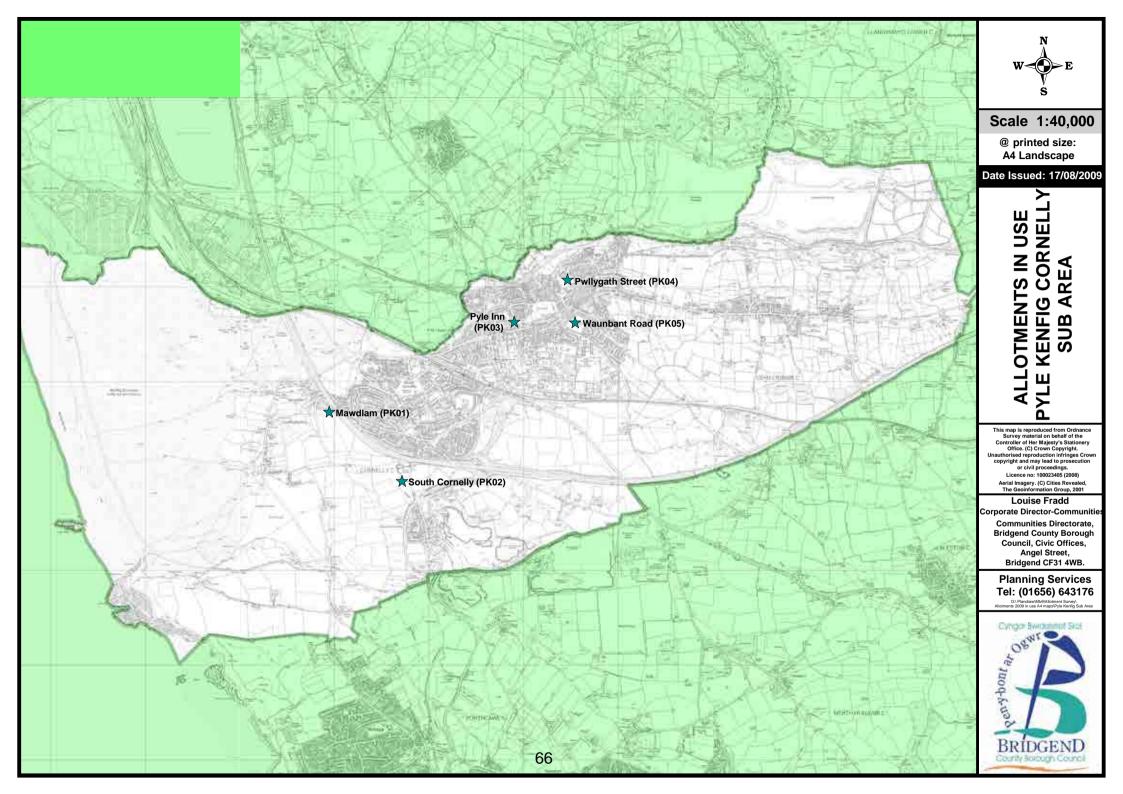

| Pyle/Kenfig/Cornelly Sub-Area |                  |            |              |  |  |  |
|-------------------------------|------------------|------------|--------------|--|--|--|
| Allotment<br>ID               | Allotment Name   | Population | Area<br>(Ha) |  |  |  |
| PK01                          | Mawdlam          |            | 0.519        |  |  |  |
| PK02                          | South Cornelly   |            | 1.158        |  |  |  |
| PK03                          | Pyle Inn         |            | 0.529        |  |  |  |
| PK04                          | Pwllygath Street |            | 0.638        |  |  |  |
| PK05                          | Waunbant Road    |            | 2.098        |  |  |  |
|                               |                  |            |              |  |  |  |
|                               |                  |            |              |  |  |  |
|                               |                  |            |              |  |  |  |
|                               |                  |            |              |  |  |  |
|                               |                  |            |              |  |  |  |
|                               |                  |            |              |  |  |  |
|                               |                  |            |              |  |  |  |
| Totals                        |                  | 14,733     | 4.96         |  |  |  |

## Mawdlam Allotments

| Sub Area  | 1                                               | Pyle Kenfig Cornelly ID No. PK01 |                  |    |         |            |  |
|-----------|-------------------------------------------------|----------------------------------|------------------|----|---------|------------|--|
| Address   | Address Heol Las, Mawdlam, Bridgend. CF33 4PH   |                                  |                  |    |         |            |  |
| Descripti | Description/Usage Vegetable Plots Status Statut |                                  |                  |    |         | Statutory  |  |
| Grid E    | <sup>2</sup> 80948                              | Grid N                           | Grid N 181681 Da |    |         | 15/07/2009 |  |
| Area      | 0.519Ha                                         | Operationa                       | I Yes            | Ow | nership | Private    |  |

# South Cornelly Allotments

| ID No.            | PK02 Sub Area                                              |                    | Pyle Kenf | ig Cornelly        |  |  |  |
|-------------------|------------------------------------------------------------|--------------------|-----------|--------------------|--|--|--|
| Address           | Address Curwen Terrace, North Cornelly, Bridgend. CF33 4BP |                    |           |                    |  |  |  |
| Description/Usage | Veg                                                        | etable Plots       | Status    | Other              |  |  |  |
| Date visited      | 15/07/2009 Grid E                                          | <sup>2</sup> 81738 | Grid N    | <sup>1</sup> 80935 |  |  |  |
| Ownership         | Private Area                                               | 1.158Ha            | Operation | nal Yes            |  |  |  |

## Pyle Inn Allotments

| Sub Area                                       | 1                                     | Pyle Kenfig Cornelly ID No. PK03 |                            |     |           |            |  |
|------------------------------------------------|---------------------------------------|----------------------------------|----------------------------|-----|-----------|------------|--|
| Address Pyle Inn Way, Pyle, Bridgend. CF33 6DA |                                       |                                  |                            |     |           |            |  |
| Descripti                                      | ion/Usage Vegetable Plots Status Stat |                                  |                            |     | Statutory |            |  |
| Grid E                                         | <sup>2</sup> 82921                    | Grid N                           | Grid N 182611 Date visited |     |           | 15/07/2009 |  |
| Area                                           | 0.529Ha                               | Operation                        | nal                        | Yes | Ownership | Council    |  |

## Pwllygath Allotments

| ID No.                                                              |                       | PK04 Sul |      | Pyle Kenf          | ig Cornelly |           |  |
|---------------------------------------------------------------------|-----------------------|----------|------|--------------------|-------------|-----------|--|
| Address Pwllygath Street (rear of), Kenfig Hill, Bridgend. CF33 6EG |                       |          |      |                    |             |           |  |
| Description/Usage                                                   |                       |          | Vege | etable Plots       | Status      | Statutory |  |
| Date visited                                                        | re visited 15/07/2009 |          |      | <sup>2</sup> 83492 | Grid N      | ¹83057    |  |
| Ownership                                                           |                       | Council  | Area | 0.638Ha            | Operation   | nal Yes   |  |

## Waunbant Road Allotments

| Sub Area   |                    | Pyle Kenfig Cornelly ID No. PK05               |         |     |           |            |  |  |
|------------|--------------------|------------------------------------------------|---------|-----|-----------|------------|--|--|
| Address    |                    | Waunbant Road, Kenfig Hill, Bridgend. CF33 6DE |         |     |           |            |  |  |
| Descriptio | n/Usage            | Vegetable Plots Status.                        |         |     |           | Other      |  |  |
| Grid E     | <sup>2</sup> 83545 | Grid N                                         | 182616  | Dat | e visited | 15/07/2009 |  |  |
| Area       | 2.098Ha            | Operatio                                       | nal Yes | Ow  | nership   | Private    |  |  |