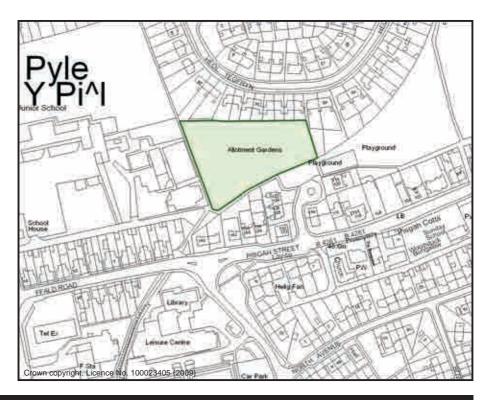

## Waunbant Road Allotments

| Sub Area   |                    | Pyle Kenfig Cornelly ID No. PK05               |         |     |           |            |  |  |
|------------|--------------------|------------------------------------------------|---------|-----|-----------|------------|--|--|
| Address    |                    | Waunbant Road, Kenfig Hill, Bridgend. CF33 6DE |         |     |           |            |  |  |
| Descriptio | n/Usage            | Vegetable Plots Status.                        |         |     |           | Other      |  |  |
| Grid E     | <sup>2</sup> 83545 | Grid N                                         | 182616  | Dat | e visited | 15/07/2009 |  |  |
| Area       | 2.098Ha            | Operatio                                       | nal Yes | Ow  | nership   | Private    |  |  |