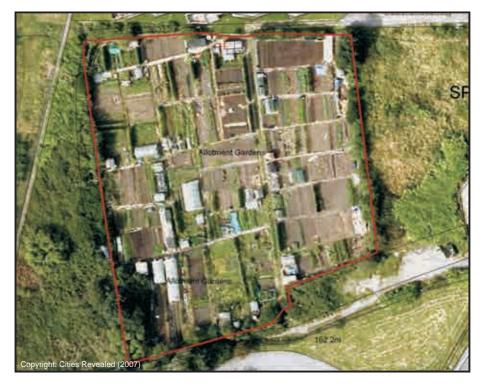

#### Kings Terrace Allotments

| ID No.                                                 | LV06 Sub Area Llynfi Valley |                    |           |        |  |  |  |  |
|--------------------------------------------------------|-----------------------------|--------------------|-----------|--------|--|--|--|--|
| Address Kings Terrace, Nantyffyllon, Maesteg. CF34 0HD |                             |                    |           |        |  |  |  |  |
| Description/Usage                                      | Veg                         | getable Plots      | Status    | Other  |  |  |  |  |
| Date visited                                           | 13/07/2009 Grid E           | <sup>2</sup> 84820 | Grid N    | 192831 |  |  |  |  |
| Ownership                                              | Private Area                | 0.290Ha            | Operation | al Yes |  |  |  |  |