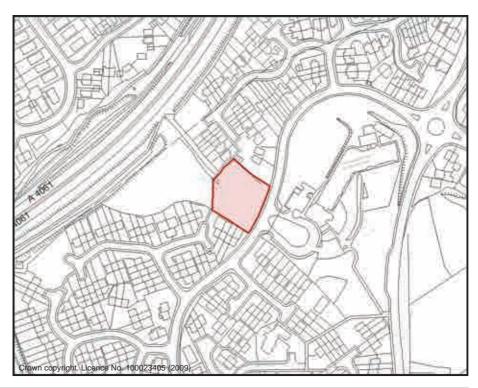

# **Badgers Brook Allotments**

| ID No.         | BR04                                                             | Sub Area |         |           | Bridgend |  |  |
|----------------|------------------------------------------------------------------|----------|---------|-----------|----------|--|--|
| Address        | Address Meadow Rise, Brackla, Bridgend. CF31 2QR                 |          |         |           |          |  |  |
| Description/Us | n/Usage Vegetable Plots Status Statutory                         |          |         |           |          |  |  |
| Date visited   | d 16/07/2009 Grid E <sup>2</sup> 91150 Grid N <sup>1</sup> 80533 |          |         |           |          |  |  |
| Ownership      | Coun                                                             | cil Area | 0.388Ha | Operation | nal Yes  |  |  |