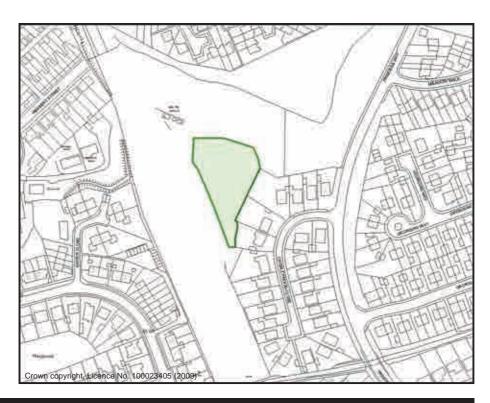

#### Y Parc Allotments

| Sub Area                                            | ı                  |           | Llynfi Va  | lley | ID No.    | LV11       |  |
|-----------------------------------------------------|--------------------|-----------|------------|------|-----------|------------|--|
| Address Fairfield Avenue, Y Parc, Maesteg. CF34 9LP |                    |           |            |      |           |            |  |
| Descripti                                           | on/Usage           | V         | egetable P | lots | Status    | Other      |  |
| Grid E                                              | <sup>2</sup> 85239 | Grid N    | 190420     | Date | e visited | 10/07/2009 |  |
| Area                                                | 0.883Ha            | Operation | al Yes     | Owr  | nership   | Private    |  |