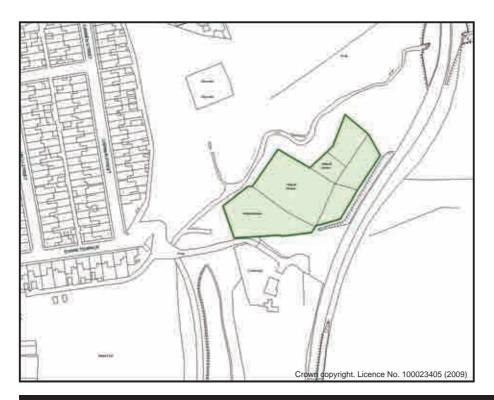

#### Bron Fair Allotments

| Sub Area                                     | a l                |            | Llynfi Va  | lley | ID No.    | LV09       |  |
|----------------------------------------------|--------------------|------------|------------|------|-----------|------------|--|
| Address Cwmdu Road, Garth, Maesteg. CF34 0EX |                    |            |            |      |           |            |  |
| Descripti                                    | on/Usage           | Ve         | egetable P | lots | Status    | Statutory  |  |
| Grid E                                       | <sup>2</sup> 86658 | Grid N     | ¹91089     | Dat  | e visited | 14/07/2009 |  |
| Area                                         | 1.457Ha            | Operationa | al Yes     | Owi  | nership   | Council    |  |