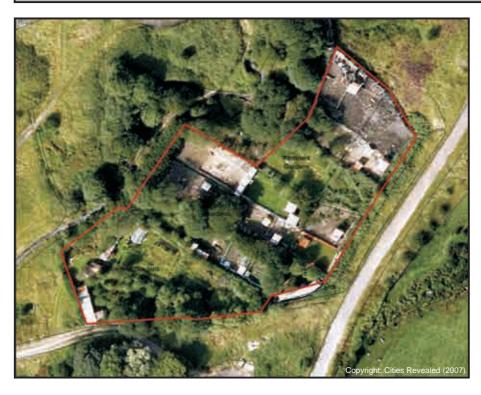

# King Edward Street Allotments

| Sub Area                                                            | ı                  |           | Ga             | arw Va | lley   | ID No.    | GV01       |
|---------------------------------------------------------------------|--------------------|-----------|----------------|--------|--------|-----------|------------|
| Address King Edward Street (rear of), Blaengarw, Bridgend. CF32 8NG |                    |           |                |        |        |           |            |
| Descripti                                                           | on/Usage           | Vegetab   | le Plo         | ts/Pou | ltry [ | Status    | Other      |
| Grid E                                                              | <sup>2</sup> 90256 | Grid N    | <sup>1</sup> 9 | 2582   | Date   | e visited | 09/07/2009 |
| Area                                                                | 0.349Ha            | Operation | nal            | Yes    | Owr    | nership   | Private    |