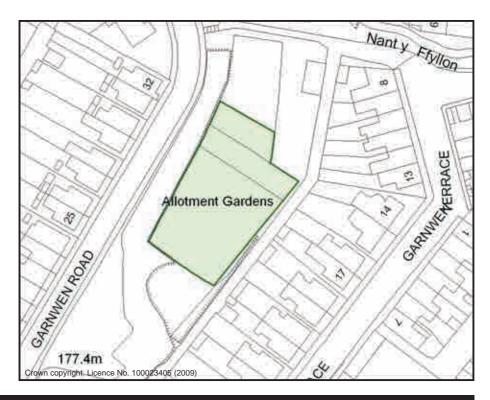

#### Garnwen Terrace Allotments

| Sub Area                                                 | ı                                        |            | Llynfi Va | lley | ID No.    | LV07       |  |
|----------------------------------------------------------|------------------------------------------|------------|-----------|------|-----------|------------|--|
| Address Garnwen Terrace, Nantyffyllon, Maesteg. CF34 0EY |                                          |            |           |      |           |            |  |
| Description                                              | ription/Usage Vegetable Plots Status Otl |            |           |      | Other     |            |  |
| Grid E                                                   | <sup>2</sup> 84962                       | Grid N     | 192590    | Dat  | e visited | 14/07/2009 |  |
| Area                                                     | 0.108Ha                                  | Operationa | I Yes     | Owi  | nership   | Private    |  |