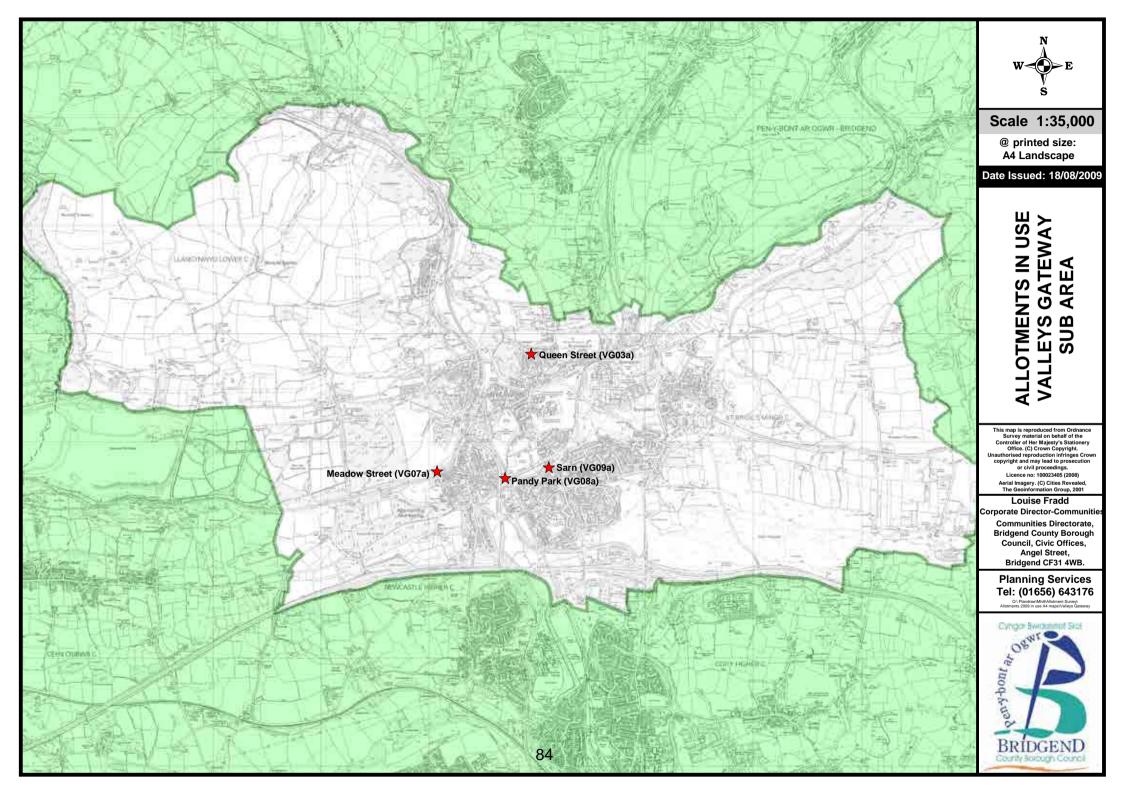

|                 | Valleys Gateway Su      | ıb-Area    |              |
|-----------------|-------------------------|------------|--------------|
| Allotment<br>ID | Allotment Name          | Population | Area<br>(Ha) |
| VG01            | Park Terrace            |            | 0.430        |
| VG02            | Caerbryn/Onslow Terrace |            | 0.108        |
| VG03            | Pwllandras              |            | 0.202        |
| VG04            | Bryn Terrace            |            | 0.389        |
| VG05            | Bryncethin              |            | 0.245        |
| VG06            | Sandfields Road         |            | 0.704        |
|                 |                         |            |              |
|                 |                         |            |              |
|                 |                         |            |              |
|                 |                         |            |              |
|                 |                         |            |              |
|                 |                         |            |              |
| Totals          |                         | 10,603     | 2.08         |

#### Pwllandras Allotments

| Sub Area                                            |          | V         | alleys Gate  | way ID No.   | VG03       |  |
|-----------------------------------------------------|----------|-----------|--------------|--------------|------------|--|
| Address Queen Street, Brynmenyn, Bridgend. CF32 9HS |          |           |              |              |            |  |
| Description                                         | on/Usage | Vege      | etable Plots | Status       | Statutory  |  |
| Grid E                                              | ²89961   | Grid N    | ¹84793       | Date visited | 15/07/2009 |  |
| Area                                                | 0.202Ha  | Operation | nal Yes      | Ownership    | Private    |  |

| Sub Area          | Valleys Gateway                                        |      |        |           |  | VG03a   |  |
|-------------------|--------------------------------------------------------|------|--------|-----------|--|---------|--|
| Address           | Queen Street Allotments, Brynmenyn, Bridgend. CF32 9HS |      |        |           |  |         |  |
| Description/Usage |                                                        | Abaı | ndoned | Ownership |  | Private |  |

| Sub Area                                                         | Valle | eys Gateway | Area      | 0.248Ha   | ID No. | VG07a   |  |  |
|------------------------------------------------------------------|-------|-------------|-----------|-----------|--------|---------|--|--|
| Address Meadow Street Allotments, Aberkenfig, Bridgend. CF32 9BE |       |             |           |           |        |         |  |  |
| Description/Usage                                                |       |             | Abandoned | Ownership | )      | Private |  |  |

| ID No.   | VG08a                                                 | Area | 0.    | 140Ha             | Sub Area | Valleys Gateway |  |
|----------|-------------------------------------------------------|------|-------|-------------------|----------|-----------------|--|
| Address  | Pandy Park Allotments, Aberkenfig, Bridgend. CF32 9RE |      |       |                   |          |                 |  |
| Ownershi | ip                                                    | Pr   | ivate | Description/Usage |          | Abandoned       |  |

| ID No. VG09a Area 0.119Ha Sub Area Valleys Gateway                      |   |         |            |         |           |  |  |
|-------------------------------------------------------------------------|---|---------|------------|---------|-----------|--|--|
| Address Sarn Allotments, Lower Llansantffraid, Sarn, Bridgend. CF32 9NW |   |         |            |         |           |  |  |
| Ownership                                                               | ) | Private | Descriptio | n/Usage | Abandoned |  |  |