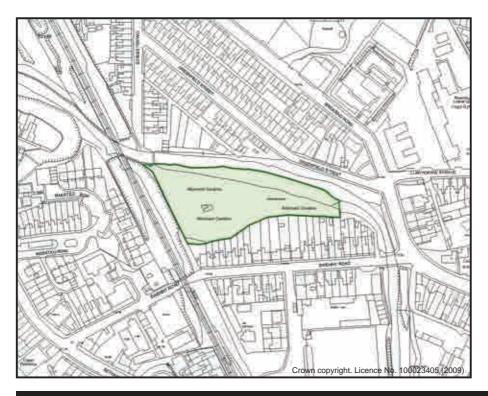

#### Bron Fair Allotments

| Sub Area                                     | a l                |            | Llynfi Va  | lley | ID No.    | LV09       |  |
|----------------------------------------------|--------------------|------------|------------|------|-----------|------------|--|
| Address Cwmdu Road, Garth, Maesteg. CF34 0EX |                    |            |            |      |           |            |  |
| Descripti                                    | on/Usage           | Ve         | egetable P | lots | Status    | Statutory  |  |
| Grid E                                       | <sup>2</sup> 86658 | Grid N     | ¹91089     | Dat  | e visited | 14/07/2009 |  |
| Area                                         | 1.457Ha            | Operationa | al Yes     | Owi  | nership   | Council    |  |