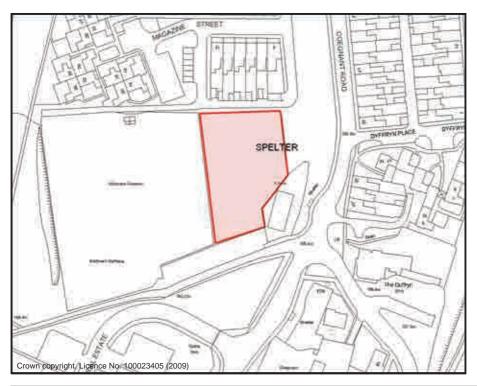

| ID No.  | LV05a             | Area                                           | 0.2 | 207Ha  | Sub Area    | Llynfi Valley       |  |  |
|---------|-------------------|------------------------------------------------|-----|--------|-------------|---------------------|--|--|
| Address |                   | Magazine Street, Allotments, Maesteg. CF34 0TG |     |        |             |                     |  |  |
| Ownersh | Ownership Council |                                                |     | Descri | ption/Usage | Abandoned/Potential |  |  |