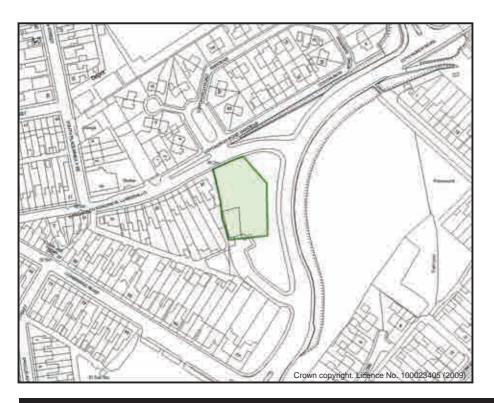

#### **Great Western Avenue Allotments**

| Sub Area   |                    |                                             | Bridge  | end | ID No.  | BR03    |
|------------|--------------------|---------------------------------------------|---------|-----|---------|---------|
| Address    |                    | Coity Road, Bridgend. CF31 1NG              |         |     |         |         |
| Descriptio | n/Usage            | n/Usage Vegetable Plots Status Statutory    |         |     |         |         |
| Grid E     | <sup>2</sup> 90704 | 90704 Grid N 180928 Date visited 16/07/2009 |         |     |         |         |
| Area       | 1.047Ha            | Operation                                   | nal Yes | Owr | nership | Council |