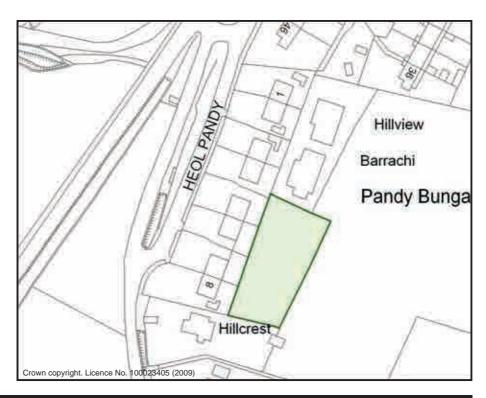

#### **Heol Pandy Allotments**

| Sub Area                                                     | 1                  |                                       | Garw Va | lley ID No.  | GV03       |  |  |
|--------------------------------------------------------------|--------------------|---------------------------------------|---------|--------------|------------|--|--|
| Address Heol Pandy (rear of), Llangeinor, Bridgend. CF32 8RB |                    |                                       |         |              |            |  |  |
| Descripti                                                    | on/Usage           | on/Usage Vegetable Plots Status Other |         |              |            |  |  |
| Grid E                                                       | <sup>2</sup> 90916 | Grid N                                | ¹86731  | Date visited | 09/07/2009 |  |  |
| Area                                                         | 0.113Ha            | Operation                             | al Yes  | Ownership    | Private    |  |  |