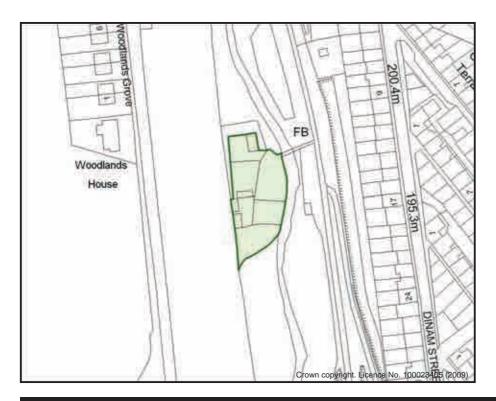

#### Nantymoel Riverside Allotments

| ID No.       | OV02 Sub Area Ogmore Valley                                            |         |      |         |           |         |  |  |
|--------------|------------------------------------------------------------------------|---------|------|---------|-----------|---------|--|--|
| Address      | Address Dinam Street (rear of), Bridgend. CF32 7PU                     |         |      |         |           |         |  |  |
| Description/ | ion/Usage Poultry/Vegetable Plots Status Other                         |         |      |         |           |         |  |  |
| Date visited | visited 30/06/2009 Grid E <sup>2</sup> 93409 Grid N <sup>1</sup> 92721 |         |      |         |           |         |  |  |
| Ownership    |                                                                        | Council | Area | 0.135Ha | Operation | nal Yes |  |  |