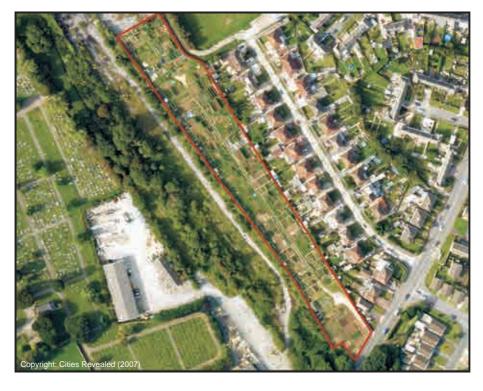

#### Y Parc Allotments

| Sub Area                                            | ı                  |           | Llynfi Va  | lley | ID No.    | LV11       |  |
|-----------------------------------------------------|--------------------|-----------|------------|------|-----------|------------|--|
| Address Fairfield Avenue, Y Parc, Maesteg. CF34 9LP |                    |           |            |      |           |            |  |
| Descripti                                           | on/Usage           | V         | egetable P | lots | Status    | Other      |  |
| Grid E                                              | <sup>2</sup> 85239 | Grid N    | 190420     | Date | e visited | 10/07/2009 |  |
| Area                                                | 0.883Ha            | Operation | al Yes     | Owr  | nership   | Private    |  |