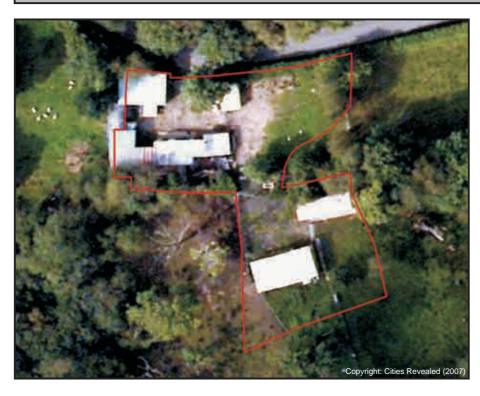

#### Station Road Allotments

| ID No.           | LV12 Sub Area                                          |                    | L         | lynfi Valley |  |  |  |  |
|------------------|--------------------------------------------------------|--------------------|-----------|--------------|--|--|--|--|
| Address          | Address Station Road, Pontrhydycyff, Maesteg. CF34 9TF |                    |           |              |  |  |  |  |
| Description/Usag | ge Ve                                                  | getable Plots      | Status    | Other        |  |  |  |  |
| Date visited     | 13/07/2009 Grid E                                      | <sup>2</sup> 87176 | Grid N    | 189068       |  |  |  |  |
| Ownership        | Council Area                                           | 0.253Ha            | Operation | nal Yes      |  |  |  |  |