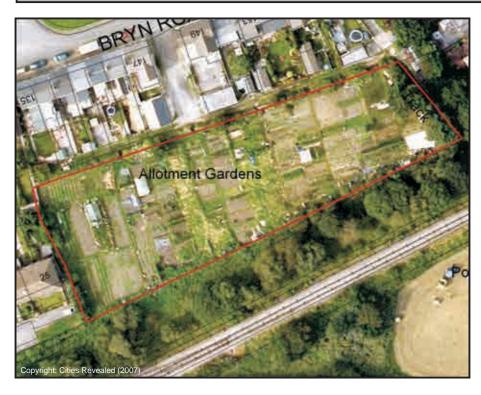

#### **Bryncethin Allotments**

| Sub Area                                                        | 1                  | V         | alleys Gate        | way ID No.   | VG05       |  |
|-----------------------------------------------------------------|--------------------|-----------|--------------------|--------------|------------|--|
| Address Wigan Terrace (rear of), Bryncethin, Bridgend. CF32 9YE |                    |           |                    |              |            |  |
| Descripti                                                       | on/Usage           | V         | /egetable Pl       | ots Status   | Statutory  |  |
| Grid E                                                          | <sup>2</sup> 91377 | Grid N    | <sup>1</sup> 84400 | Date visited | 15/07/2009 |  |
| Area                                                            | 0.245Ha            | Operation | nal Yes            | Ownership    | Council    |  |