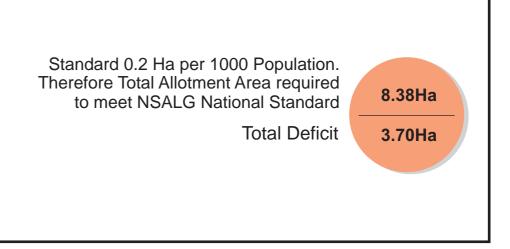

#### 3. <u>Assessment Methodology</u>

3.1 In terms of assessing the adequacy of provision, there is no recognised quantitative standard for allotment provision, although the publication "Growing in the Community Good Practice Guide" recommends that a useful measure is 15 plots per 1000 households. However, the National Society of Allotments and Leisure Gardeners (NSALG) suggests a national standard of 20 allotments per 1000 households. The higher (NSALG) standard equates to approximately 0.2 hectares of allotments per 1000 population, based on an average plot size of 250m² and an average household size of 2.38. This standard of 0.2 hectares per 1000 population has been used as a bench mark, and