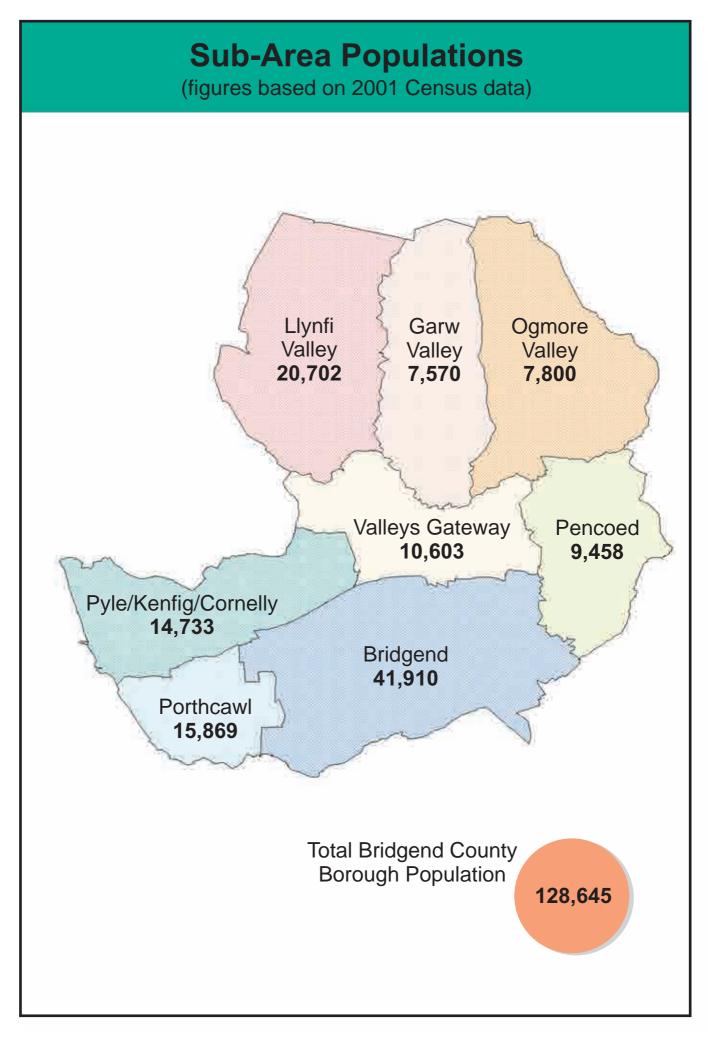

- provision across the County Borough of Bridgend is assessed on a sub-area basis, which is illustrated on the map overleaf.
- 3.2. For the purpose of this document an 'allotment' is defined as having at least 6 plots. Given the average plot size is approximately 250m² only those allotments that are 0.15 hectares or above have been surveyed and included in the assessment. When a site of less than 0.15 hectares has the status of being statutory, this has also been included.
- 3.3. Over the years many allotments have been abandoned; however, it is recognised that they could be reinstated and / or act as extensions to existing allotment sites. Although not a part of the overall assessment of provision, Appendix A identifies a number of sites that could offer the opportunity to supplement provision in the future, if there is the identified level of demand and if resources permit. These additional sites have also been identified on a sub-area basis.