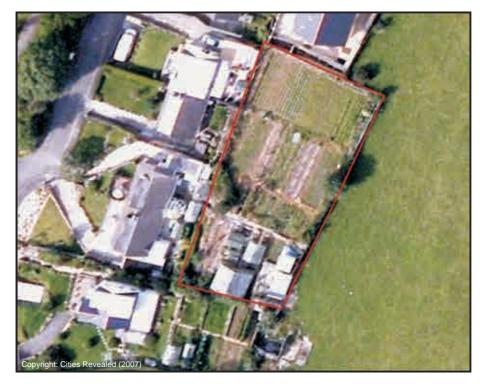

#### Bron Fair Allotments

| Sub Area                                     | a l                |            | Llynfi Va  | lley | ID No.    | LV09       |  |
|----------------------------------------------|--------------------|------------|------------|------|-----------|------------|--|
| Address Cwmdu Road, Garth, Maesteg. CF34 0EX |                    |            |            |      |           |            |  |
| Descripti                                    | on/Usage           | Ve         | egetable P | lots | Status    | Statutory  |  |
| Grid E                                       | <sup>2</sup> 86658 | Grid N     | ¹91089     | Dat  | e visited | 14/07/2009 |  |
| Area                                         | 1.457Ha            | Operationa | al Yes     | Owi  | nership   | Council    |  |