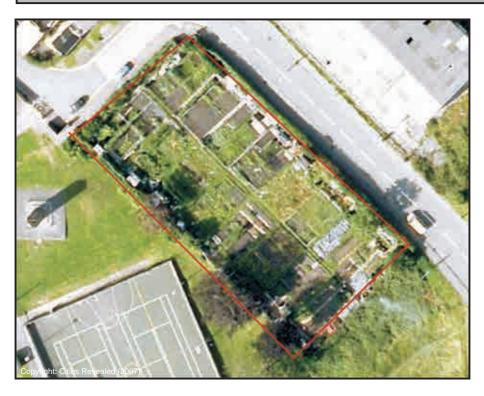

#### **Coronation Road Allotments**

| ID No. Ov07 Sub Area Ogmore Valley                                |     |           |                 |                    |           |           |  |
|-------------------------------------------------------------------|-----|-----------|-----------------|--------------------|-----------|-----------|--|
| Address Coronation Road, Evanstown, Gilfach Goch, Porth. CF39 8RE |     |           |                 |                    |           |           |  |
| Description/Usage                                                 |     |           | Vegetable Plots |                    |           | Statutory |  |
| Date visite                                                       | d C | 9/07/2009 | Grid E          | <sup>2</sup> 97916 | Grid N    | ¹89376    |  |
| Ownership                                                         |     | Council   | Area            | 0.211Ha            | Operation | nal Yes   |  |