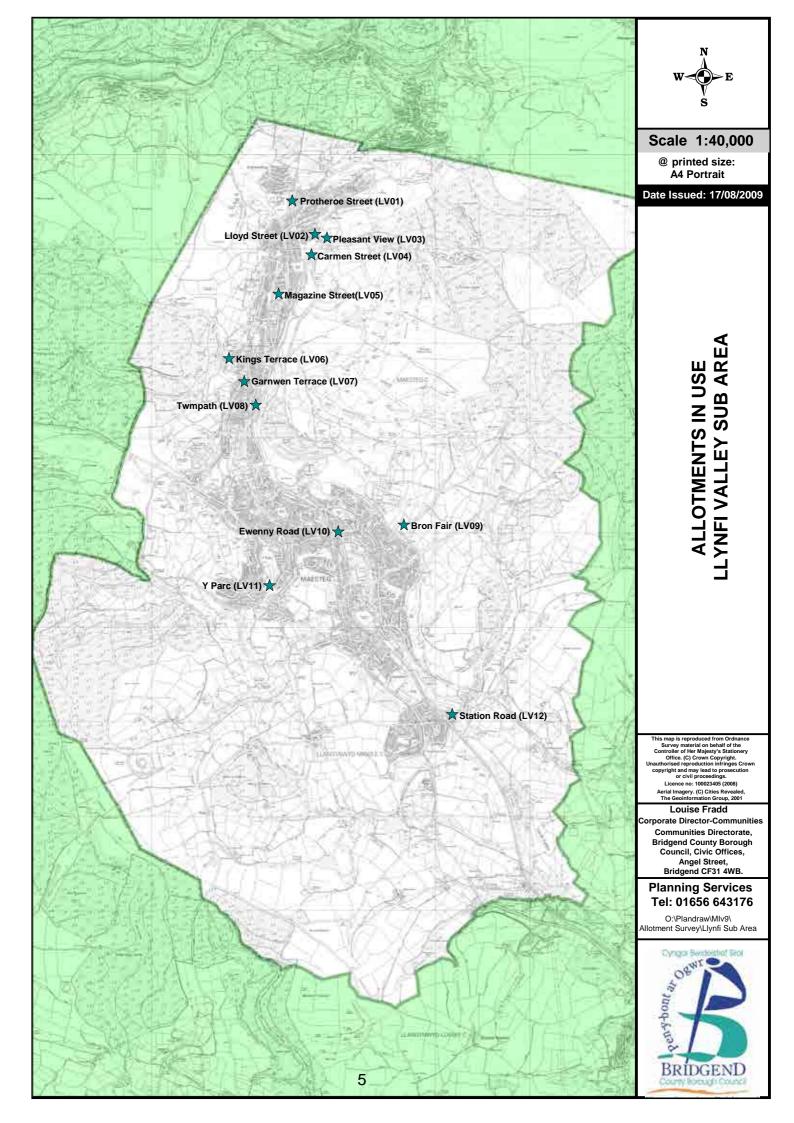

| Llynfi Valley Sub-Area |                  |            |              |  |  |  |  |  |
|------------------------|------------------|------------|--------------|--|--|--|--|--|
| Allotment<br>ID        | Allotment Name   | Population | Area<br>(Ha) |  |  |  |  |  |
| LV01                   | Protheroe Street |            | 0.198        |  |  |  |  |  |
| LV02                   | Lloyd Street     |            | 0.115        |  |  |  |  |  |
| LV03                   | Pleasant View    |            | 0.638        |  |  |  |  |  |
| LV04                   | Carmen Street    |            | 0.524        |  |  |  |  |  |
| LV05                   | Magazine Street  |            | 0.640        |  |  |  |  |  |
| LV06                   | Kings Terrace    |            | 0.290        |  |  |  |  |  |
| LV07                   | Garnwen Terrace  |            | 0.108        |  |  |  |  |  |
| LV08                   | Twmpath          |            | 0.182        |  |  |  |  |  |
| LV09                   | Bron Fair        |            | 1.457        |  |  |  |  |  |
| LV10                   | Ewenny Road      |            | 0.706        |  |  |  |  |  |
| LV11                   | Y Parc           |            | 0.883        |  |  |  |  |  |
| LV12                   | Station Road     |            | 0.253        |  |  |  |  |  |
| Totals                 |                  | 20,702     | 5.99         |  |  |  |  |  |