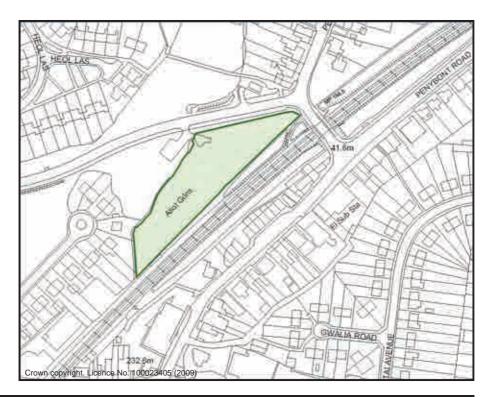

Vegetable Plots

|                 | Bridgend Sub-A       | rea        |              |
|-----------------|----------------------|------------|--------------|
| Allotment<br>ID | Allotment Name       | Population | Area<br>(Ha) |
| BR01            | Mayfield Avenue      |            | 0.895        |
| BR02            | Heol West Plas       |            | 0.813        |
| BR03            | Great Western Avenue |            | 1.047        |
| BR04            | Badgers Brook        |            | 0.388        |
| BR05            | Chorleywood          |            | 0.274        |
| BR06            | Coychurch Road       |            | 0.178        |
| BR07            | Jubilee Road         |            | 0.314        |
| Br08            | Dunraven Park        |            | 0.309        |
| BR09            | Waunscil Avenue      |            | 0.468        |
|                 |                      |            |              |
|                 |                      |            |              |
|                 |                      |            |              |
| Totals          |                      | 41,910     | 4.68         |