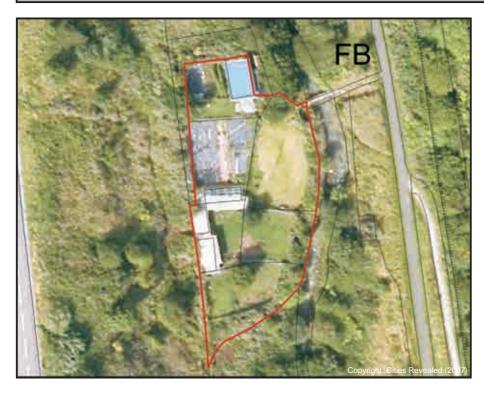

#### Nantymoel Riverside Allotments

| ID No.       | OV02 Sub Area Ogmore Valley                                            |         |      |         |           |         |  |  |
|--------------|------------------------------------------------------------------------|---------|------|---------|-----------|---------|--|--|
| Address      | Address Dinam Street (rear of), Bridgend. CF32 7PU                     |         |      |         |           |         |  |  |
| Description/ | ion/Usage Poultry/Vegetable Plots Status Other                         |         |      |         |           |         |  |  |
| Date visited | visited 30/06/2009 Grid E <sup>2</sup> 93409 Grid N <sup>1</sup> 92721 |         |      |         |           |         |  |  |
| Ownership    |                                                                        | Council | Area | 0.135Ha | Operation | nal Yes |  |  |