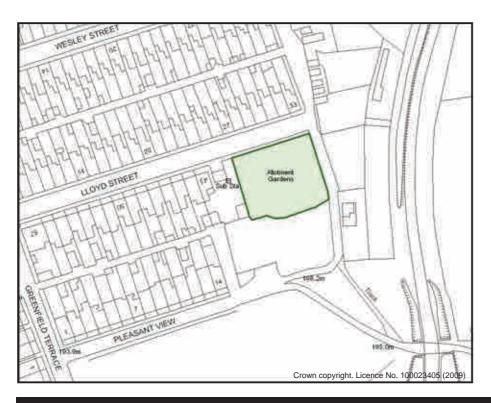

# Lloyd Street Allotments

| ID No.                                                    |                                 | LV02 Su    | b Area | Llynfi Valley      |          |         |  |  |
|-----------------------------------------------------------|---------------------------------|------------|--------|--------------------|----------|---------|--|--|
| Address Lloyd Street, Caerau, Maesteg, Bridgend. CF34 0RA |                                 |            |        |                    |          |         |  |  |
| Description                                               | scription/Usage Vegetable Plots |            |        |                    |          | Other   |  |  |
| Date visit                                                | ted                             | 13/07/2009 | Grid E | <sup>2</sup> 85729 | Grid N   | ¹94160  |  |  |
| Ownersh                                                   | ip                              | Private    | Area   | 0.115Ha            | Operatio | nal Yes |  |  |