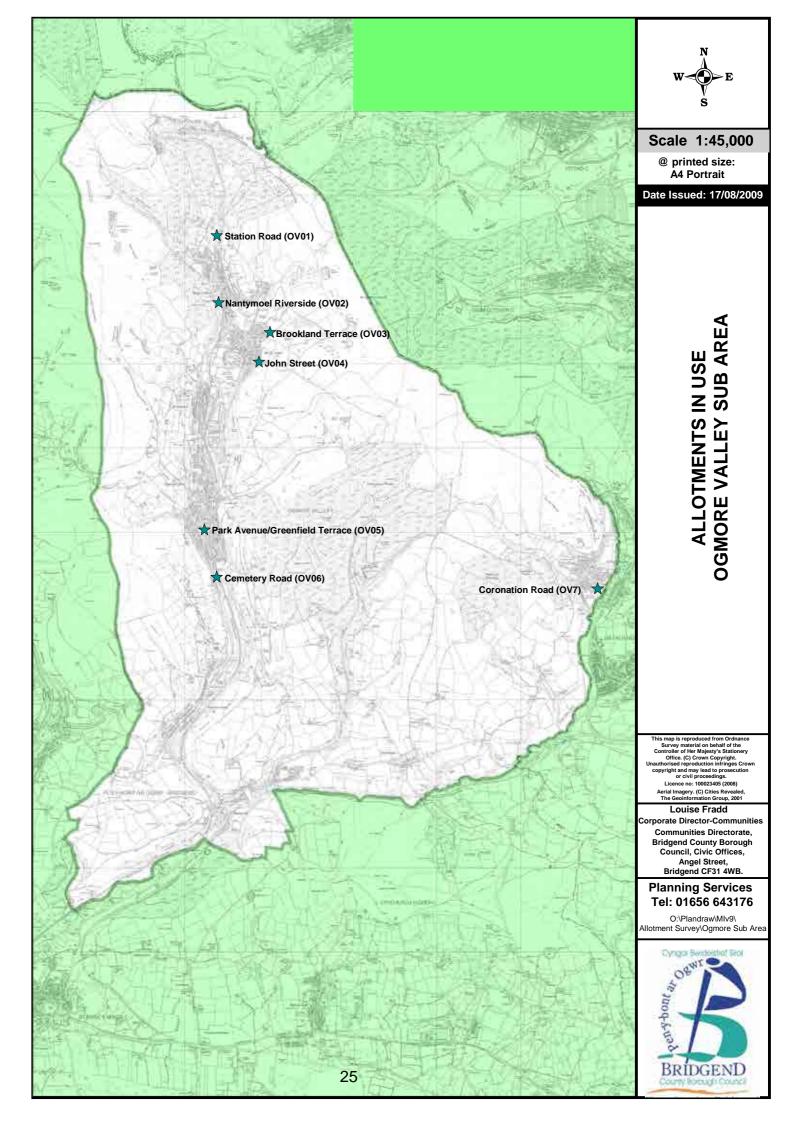

| Ogmore Valley Sub-Area |                                |            |              |  |  |  |  |  |
|------------------------|--------------------------------|------------|--------------|--|--|--|--|--|
| Allotment<br>ID        | Allotment Name                 | Population | Area<br>(Ha) |  |  |  |  |  |
| OV01                   | Station Road                   |            | 0.042        |  |  |  |  |  |
| OV02                   | Nantymoel Riverside            |            | 0.135        |  |  |  |  |  |
| OV03                   | Brookland Terrace              |            | 0.114        |  |  |  |  |  |
| OV04                   | John Street                    |            | 0.446        |  |  |  |  |  |
| Ov05                   | Park Avenue/Greenfield Terrace |            | 0.156        |  |  |  |  |  |
| OV06                   | Cemetery Road                  |            | 0.604        |  |  |  |  |  |
| Ov07                   | Coronation Road                |            | 0.211        |  |  |  |  |  |
|                        |                                |            |              |  |  |  |  |  |
|                        |                                |            |              |  |  |  |  |  |
|                        |                                |            |              |  |  |  |  |  |
|                        |                                |            |              |  |  |  |  |  |
|                        |                                |            |              |  |  |  |  |  |
| Totals                 |                                | 7,800      | 1.708        |  |  |  |  |  |