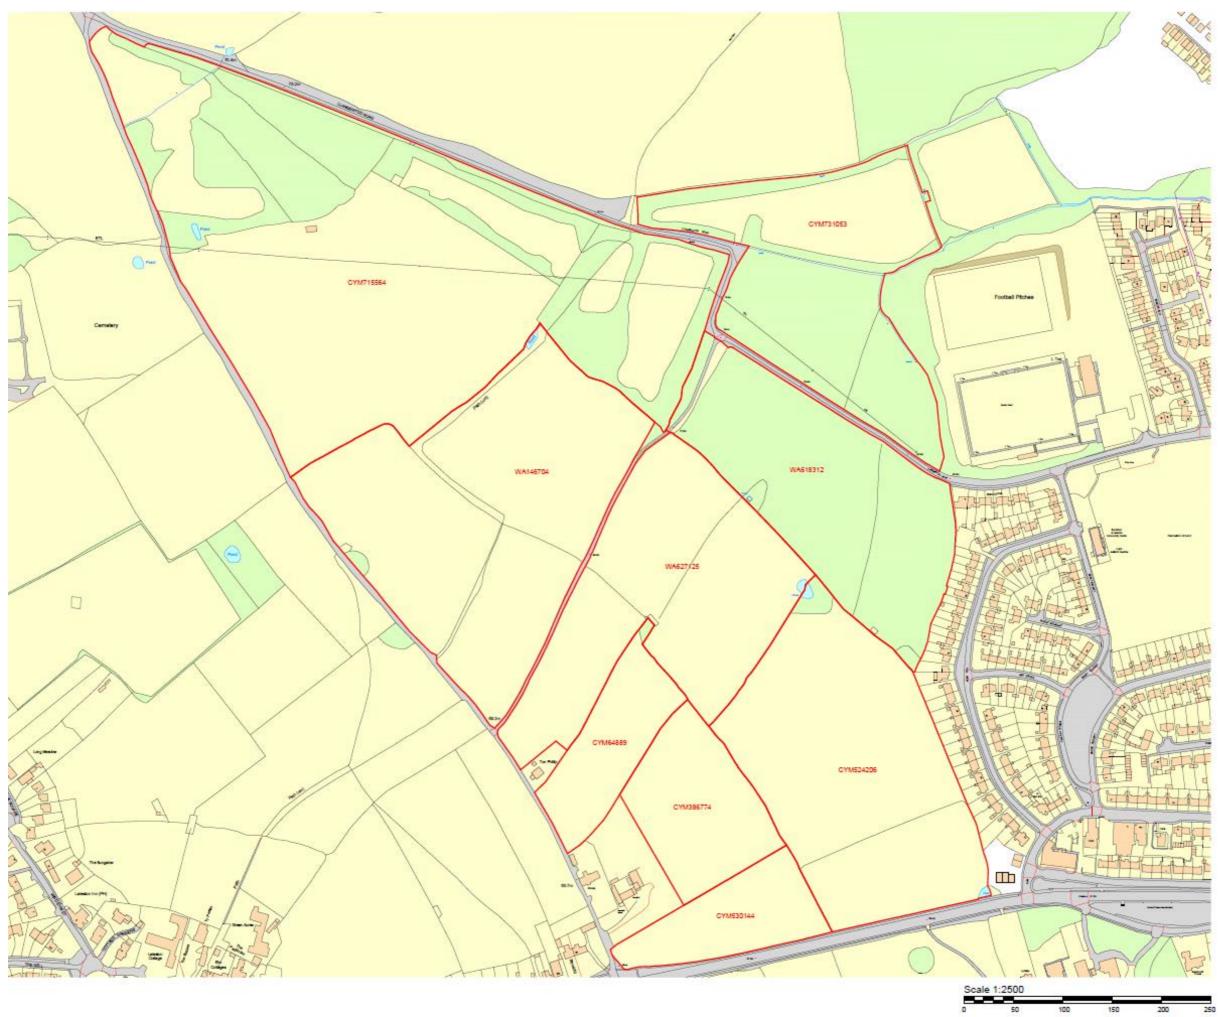

The various land parcels are identified on the attached Land Ownership Plan and each of the landowners have different interests in the land ie, productive farming, land obtained by inheritance and land bought as speculative investment – each of these interests will attract various taxation liabilities and as such, an onward sale / disposal needs to be carefully considered and managed with professional advice.

Llanmoor are now pleased to confirm that the Formal Joint - Landowner Agreement was legally exchanged and completed on Friday 9<sup>th</sup> October 2020.

As such, Llanmoor Development Co. Ltd now has complete control over the whole of the land holding being promoted through individual landowner Option Agreements as scheduled below and identified on the attached Land Ownership Plan, together with the formal Landowner Agreement which ensures the individual landowners are working together and the site can be delivered as a whole without any form of landownership constraint :

| Title Number | Gross Acres / Ha |  |
|--------------|------------------|--|
|              |                  |  |
| CYM 530144   | 3.35             |  |
| CYM 386774   | 4.60             |  |
| CYM 64889    | 3.49             |  |
| CYM 524206   | 14.20            |  |
| WA 627125    | 12.29            |  |
| WA 146704    | 17.67            |  |
| CYM 715564   | 35.45            |  |
| Total        | 91.05 / 36.85Ha  |  |
|              |                  |  |

Llanmoor has endeavoured to include the 2 other land parcels shown on the Land Ownership Plan into the fold, but we have been unable to agree commercially viable terms with either party to date for inclusion into the current land owners agreement. We do not consider that the exclusion of either of these land parcels will be detrimental to the key objectives and / or deliverability of this Strategic Site, but they may provide an opportunity to extend the into these parcels as part of a future development phase.

| WA 146704  | 11.14          |
|------------|----------------|
| CYM 731053 | 11.93          |
|            |                |
| Total      | 23.07 / 9.33Ha |

100 150

| Parc Llan                           | gewydd            |             |
|-------------------------------------|-------------------|-------------|
| DRAINING TITLE                      |                   |             |
| Land Owr                            | hership Plan      |             |
|                                     | DATE              | DRAWN BY    |
| SCALE @ A2                          | Tarste            | PC          |
| 1:2500                              | February '20      |             |
| JOB NO.                             | DRAWING NO.       | REVISION    |
| 1963                                | LOP-01            | 100         |
|                                     |                   |             |
| to Gold Tops<br>Newport<br>NP20 4PH | Architectural Ltd | DI633 B4497 |