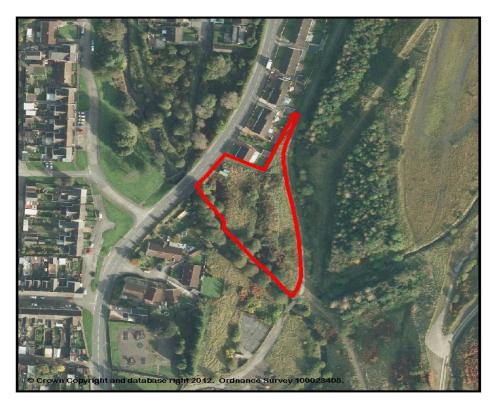

## Site Details

The proposal is for the construction of 13 dwellings on land to the south of No 50 Heol Tywith, Nantyffyllon, Maesteg. Access to the site is to be centrally located between the southern boundary of No 50 Heol Tywith and the Llynfi river.

The site, which measures 0.44 ha in area lies on the eastern side of Heol Tywith adjacent to the northern bank of the river. The land is currently a grassed open area that slopes gently from west to east.

Part of the site adjacent to the river is to remain undeveloped and a footpath link is proposed to the community route which runs along the eastern boundary of the site.

# COM1 (24) LAND ADJ TO 50 HEOL TYWITH

Residential 13 units

Total Area (Ha) 0.44

Phasing of Development 2011-2016 √ 2016-2021

Current Status
Pre-Planning